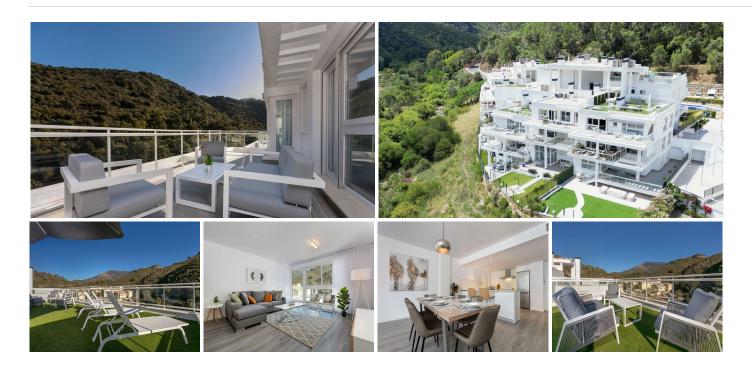

## PENTHOUSE DUPLEX 3 BEDROOMS 2 BATHROOMS IN BENAHAVIS

Benahavis

REF# BEMR4741765 €639.000

| BEDS | BATHS | BUILT  | TERRACE |
|------|-------|--------|---------|
| 3    | 2     | 135 m² | 139 m²  |

A 3 bedroom penthouse apartment located in Benahavis Village, within a secure and exclusive gated community. This modern, contemporary-style residence is beautifully furnished and offers a perfect blend of luxury and comfort.

Boasting three tastefully decorated bedrooms 2 of which are en-suite, this penthouse provides ample space and privacy for you and your family. The open-plan living areas are designed to maximize natural light, creating a warm and inviting atmosphere ideal for both relaxation and entertaining.

One of the standout features of this property is the large solarium, where you can enjoy breathtaking views of the mountains and surrounding countryside. The solarium is thoughtfully designed with comfortable seating and dining areas, as well as an outdoor BBQ area, making it perfect for hosting gatherings or simply enjoying a quiet evening under the stars.

## **BROMLEY ESTATES**

Marbella

The grounds of the apartment complex are meticulously maintained, featuring lush gardens and a superb swimming pool where you can unwind and soak up the sun.

This penthouse is a must-see for those seeking a high-quality living experience. It is an excellent investment opportunity for short-term letting or a luxurious family home. Don't miss the chance to own a piece of paradise in Riverside Benahavis Village. Contact us today to arrange a viewing.