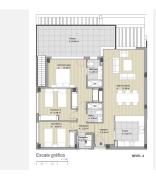

## PENTHOUSE DUPLEX 3 BEDROOMS 2 BATHROOMS IN BENAHAVIS

Benahavis

REF# BEMR4741765 €639.000

| BEDS | BATHS | BUILT  | TERRACE |
|------|-------|--------|---------|
| 3    | 2     | 135 m² | 139 m²  |

A 3 bedroom penthouse apartment located in Benahavis Village, within a secure and exclusive gated community. This modern, contemporary-style residence is beautifully furnished and offers a perfect blend of luxury and comfort.

Boasting three tastefully decorated bedrooms 2 of which are en-suite, this penthouse provides ample space and privacy for you and your family. The open-plan living areas are designed to maximize natural light, creating a warm and inviting atmosphere ideal for both relaxation and entertaining.