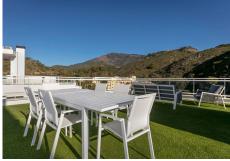

One of the standout features of this property is the large solarium, where you can enjoy breathtaking views of the mountains and surrounding countryside. The solarium is thoughtfully designed with comfortable seating and dining areas, as well as an outdoor BBQ area, making it perfect for hosting gatherings or simply enjoying a quiet evening under the stars.