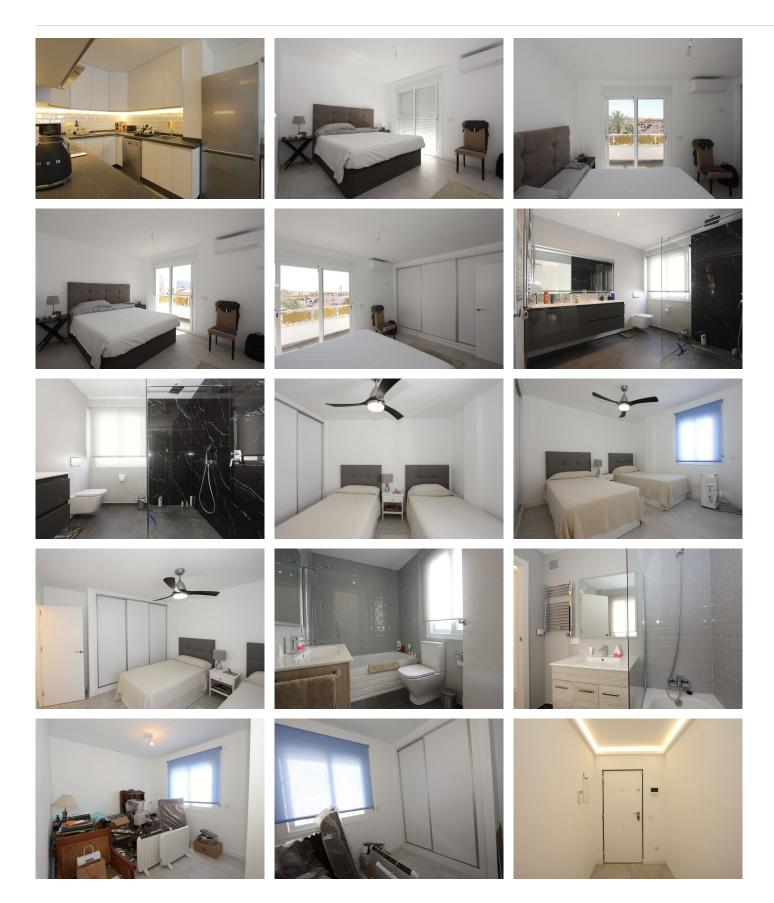

This exquisite penthouse offers:

3 spacious bedrooms, perfect for families or hosting guests, 2 modern bathrooms, featuring high-end fixtures and finishes. Grand entrance, Includes a convenient storage area. Gourmet kitchen: A large open space with an island, ideal for culinary enthusiasts. Expansive living room, boasts a cozy chimney, creating a warm and inviting atmosphere. Long terrace to enjoy breathtaking panoramic sea views, majestic mountain vistas, and a scenic overlook of the entire boulevard.