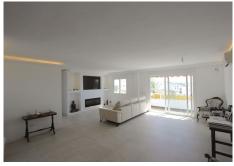

This exquisite penthouse offers:

3 spacious bedrooms, perfect for families or hosting guests, 2 modern bathrooms, featuring high-end fixtures and finishes. Grand entrance, Includes a convenient storage area. Gourmet kitchen: A large open space with an island, ideal for culinary enthusiasts. Expansive living room, boasts a cozy chimney, creating a warm and inviting atmosphere. Long terrace to enjoy breathtaking panoramic sea views, majestic mountain vistas, and a scenic overlook of the entire boulevard.