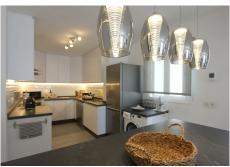

This exquisite penthouse offers:

3 spacious bedrooms, perfect for families or hosting guests, 2 modern bathrooms, featuring high-end fixtures and finishes. Grand entrance, Includes a convenient storage area. Gourmet kitchen: A large open space with an island, ideal for culinary enthusiasts. Expansive living room, boasts a cozy chimney, creating a warm and inviting atmosphere. Long terrace to enjoy breathtaking panoramic sea views, majestic mountain vistas, and a scenic overlook of the entire boulevard.