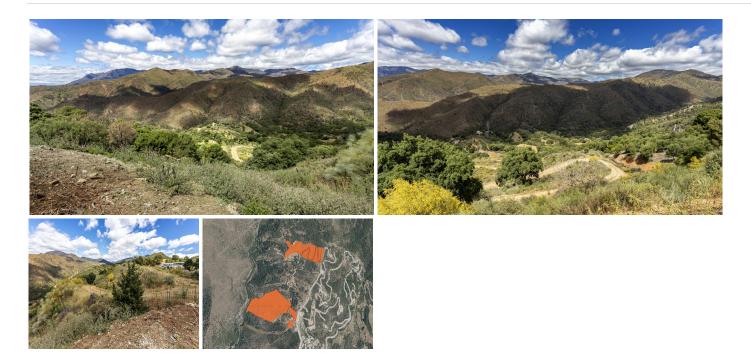

## PLOT BEDROOMS BATHROOMS IN BENAHAVIS

Benahavis

REF# BEMR4741804 €5,068,000

| BEDS | BATHS | BUILT | PLOT     |
|------|-------|-------|----------|
|      |       | m²    | 50680 m² |

One expansive plot has just become available in the highly sought-after Monte Mayor area.

Surrounded by stunning modern villas and breathtaking landscapes, these plot presents a perfect opportunity for discerning investors.

Key Features:

Prime Location: Nestled in an area renowned for its beauty and exclusivity.

Infrastructure Ready: All essential utilities, including electricity, water, and road access, are conveniently located nearby and ready for connection.

Spectacular Views: Enjoy unparalleled views of the mountains and the sea, with a desirable southwest orientation.

Don't miss out on this rare chance to invest in one of the most coveted areas, where luxury and natural beauty blend seamlessly.

+34 952 939 460 · info@bromleyestatesmarbella.com Urbanizacion El Rosario, CN340, Km 188, Marbella, Malaga 29603