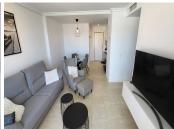

# PENTHOUSE DUPLEX 2 BEDROOMS 2 BATHROOMS IN ESTEPONA

Stepona

REF# BEMR4741849 €469,000

| BEDS | BATHS | BUILT | TERRACE |
|------|-------|-------|---------|
| 2    | 2     | 95 m² | 45 m²   |

This very nice duplex penthouse offers a wide panoramic view of the sea, the golf course and Gibraltar. The property features three terraces: one to the living room and two to the master bedroom. Located on the prestigious La Resina Golf Club, this penthouse is very well maintained and offers a luxurious living environment.