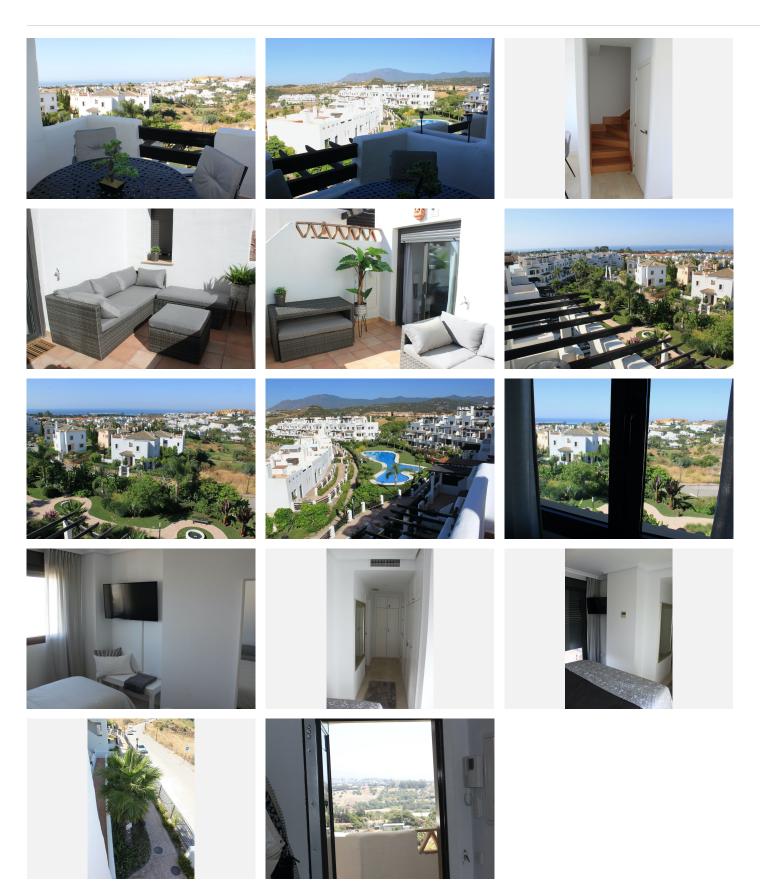

# PENTHOUSE DUPLEX 2 BEDROOMS 2 BATHROOMS IN ESTEPONA

Stepona

REF# BEMR4741849 €469,000

| BEDS | BATHS | BUILT | TERRACE |
|------|-------|-------|---------|
| 2    | 2     | 95 m² | 45 m²   |

This very nice duplex penthouse offers a wide panoramic view of the sea, the golf course and Gibraltar. The property features three terraces: one to the living room and two to the master bedroom. Located on the prestigious La Resina Golf Club, this penthouse is very well maintained and offers a luxurious living environment.

The highlight is the Jacuzzi on the roof terrace near the master bedroom, where you can relax and enjoy the breathtaking views. In addition, the property has an underground parking space. This penthouse combines comfort, luxury and a beautiful location, making it an ideal property for those looking for something special.