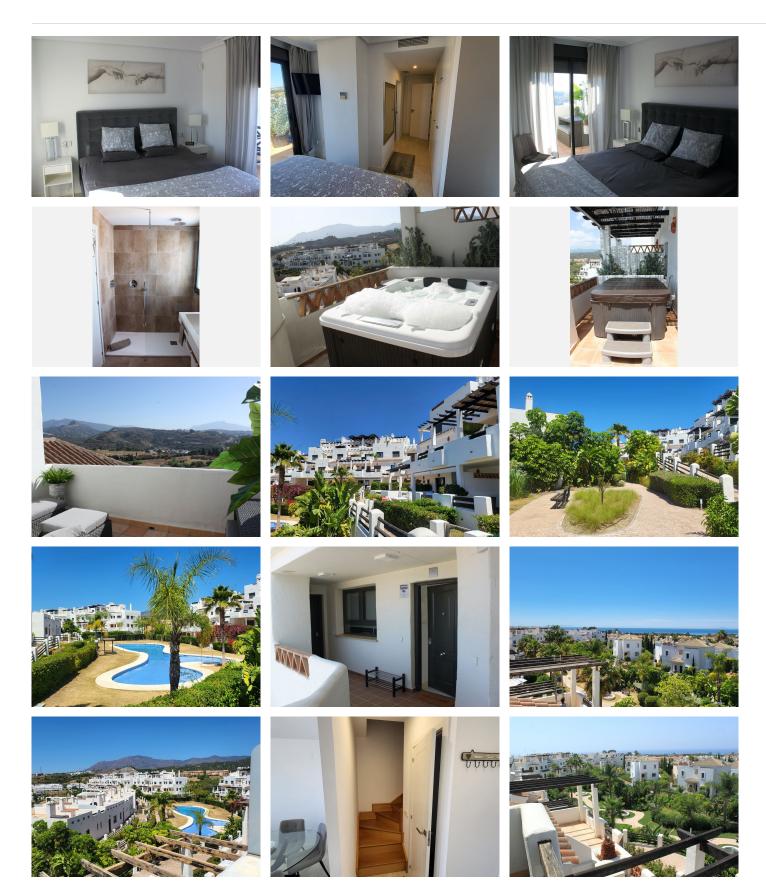

# PENTHOUSE DUPLEX 2 BEDROOMS 2 BATHROOMS IN ESTEPONA

Stepona

REF# BEMR4741849 €469,000

| BEDS | BATHS | BUILT | TERRACE |
|------|-------|-------|---------|
| 2    | 2     | 95 m² | 45 m²   |

This very nice duplex penthouse offers a wide panoramic view of the sea, the golf course and Gibraltar. The property features three terraces: one to the living room and two to the master bedroom. Located on the prestigious La Resina Golf Club, this penthouse is very well maintained and offers a luxurious living environment.

The highlight is the Jacuzzi on the roof terrace near the master bedroom, where you can relax and enjoy the breathtaking views. In addition, the property has an underground parking space. This penthouse combines comfort, luxury and a beautiful location, making it an ideal property for those looking for something special.