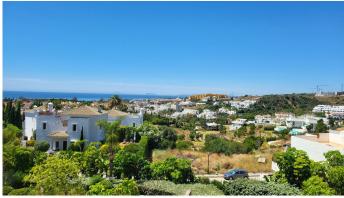

# PENTHOUSE DUPLEX 2 BEDROOMS 2 BATHROOMS IN ESTEPONA

Stepona

REF# BEMR4741849 €469,000

| BEDS | BATHS | BUILT | TERRACE |
|------|-------|-------|---------|
| 2    | 2     | 95 m² | 45 m²   |

This very nice duplex penthouse offers a wide panoramic view of the sea, the golf course and Gibraltar. The property features three terraces: one to the living room and two to the master bedroom. Located on the prestigious La Resina Golf Club, this penthouse is very well maintained and offers a luxurious living environment.