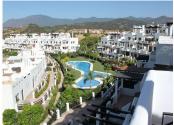

# PENTHOUSE DUPLEX 2 BEDROOMS 2 BATHROOMS IN ESTEPONA

Stepona

REF# BEMR4741849 €469,000

| BEDS | BATHS | BUILT | TERRACE |
|------|-------|-------|---------|
| 2    | 2     | 95 m² | 45 m²   |

This very nice duplex penthouse offers a wide panoramic view of the sea, the golf course and Gibraltar. The property features three terraces: one to the living room and two to the master bedroom. Located on the prestigious La Resina Golf Club, this penthouse is very well maintained and offers a luxurious living environment.

The highlight is the Jacuzzi on the roof terrace near the master bedroom, where you can relax and enjoy the breathtaking views. In addition, the property has an underground parking space. This penthouse combines comfort, luxury and a beautiful location, making it an ideal property for those looking for something special.