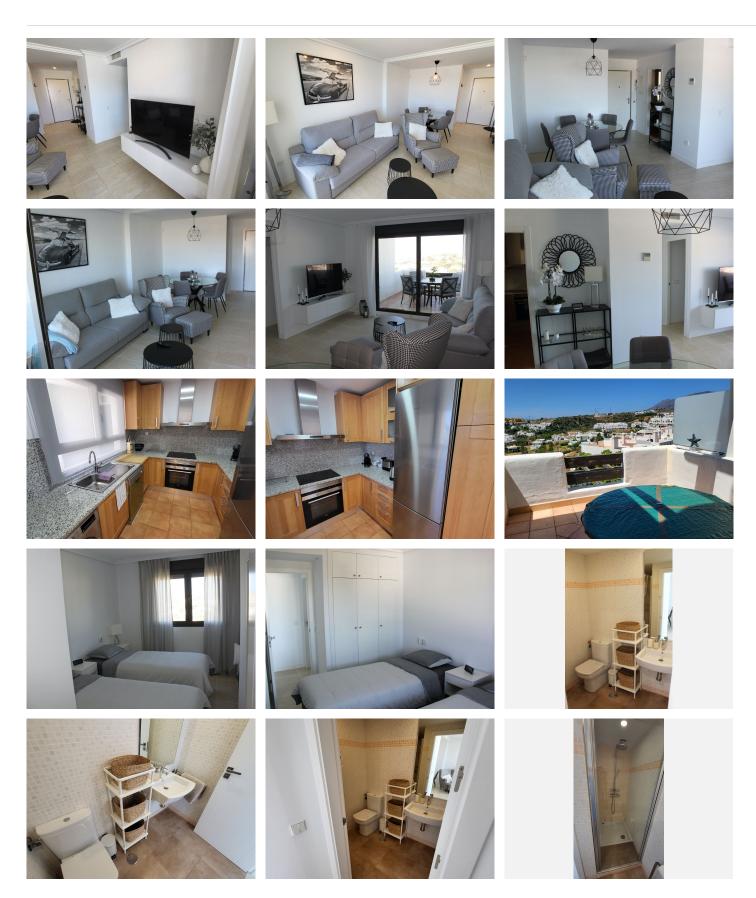

# PENTHOUSE DUPLEX 2 BEDROOMS 2 BATHROOMS IN ESTEPONA

Stepona

REF# BEMR4741849 €469,000

| BEDS | BATHS | BUILT | TERRACE |
|------|-------|-------|---------|
| 2    | 2     | 95 m² | 45 m²   |

This very nice duplex penthouse offers a wide panoramic view of the sea, the golf course and Gibraltar. The property features three terraces: one to the living room and two to the master bedroom. Located on the prestigious La Resina Golf Club, this penthouse is very well maintained and offers a luxurious living environment.

The highlight is the Jacuzzi on the roof terrace near the master bedroom, where you can relax and enjoy the breathtaking views. In addition, the property has an underground parking space. This penthouse combines comfort, luxury and a beautiful location, making it an ideal property for those looking for something special.