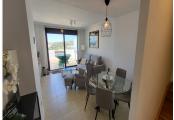

# PENTHOUSE DUPLEX 2 BEDROOMS 2 BATHROOMS IN ESTEPONA

Stepona

REF# BEMR4741849 €469,000

| BEDS | BATHS | BUILT | TERRACE |
|------|-------|-------|---------|
| 2    | 2     | 95 m² | 45 m²   |

This very nice duplex penthouse offers a wide panoramic view of the sea, the golf course and Gibraltar. The property features three terraces: one to the living room and two to the master bedroom. Located on the prestigious La Resina Golf Club, this penthouse is very well maintained and offers a luxurious living environment.