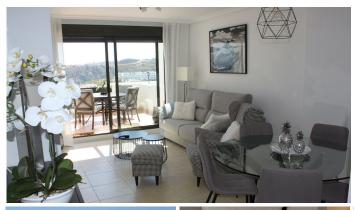

# PENTHOUSE DUPLEX 2 BEDROOMS 2 BATHROOMS IN ESTEPONA

Stepona

REF# BEMR4741849 €469,000

| BEDS | BATHS | BUILT | TERRACE |
|------|-------|-------|---------|
| 2    | 2     | 95 m² | 45 m²   |

This very nice duplex penthouse offers a wide panoramic view of the sea, the golf course and Gibraltar. The property features three terraces: one to the living room and two to the master bedroom. Located on the prestigious La Resina Golf Club, this penthouse is very well maintained and offers a luxurious living environment.

The highlight is the Jacuzzi on the roof terrace near the master bedroom, where you can relax and enjoy the breathtaking views. In addition, the property has an underground parking space. This penthouse combines comfort, luxury and a beautiful location, making it an ideal property for those looking for something special.