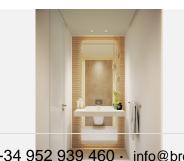

## **BROMLEY ESTATES**

. Marbella.

It has a large living room with a very large window (from floor to ceiling), an open Bulthaup brand kitchen fully equipped with Miele appliances, an integrated fireplace, a separate laundry room, home automation, underfloor heating, 3 large bedrooms, the master bedroom with en-suite bathroom and connected to the garden with private pool, 2 bathrooms and guest toilet.