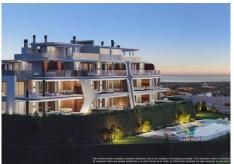

In Real de La Quinta represents a significant elevation in the concept, quality and lifestyle within the resort.

The contemporary design captures the sensations this prime location engenders whilst the natural materials used throughout the construction create a powerful connection with the natural surroundings.

Enebros encapsulates everything that represents the best of Real de La Quinta Residential Country Club Resort taken to new heights.

A beautiful corner apartment located on the ground floor located in Benahavis Real de La Quinta, with the highest qualities, a beautiful private garden with southwest orientation where you can enjoy the incredible views of the sea, surrounded by the beautiful mountain of the Sierra de Las Nieves, National Park.

The community in which it is located offers a community pool and gardens where you can enjoy the sunny weather. Perfectly located in one of the most exclusive areas of the Costa del Sol, from its dominant position you enjoy panoramic views of the coast and the Mediterranean extending to the Atlas Mountains of Morocco. Just 10 minutes by car from the golf valley, 15 minutes from the beaches and Puerto Banús.