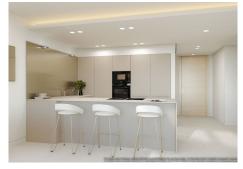

## **BROMLEY ESTATES**

. Marbella.

It has a large living room with a very large window (from floor to ceiling), an open Bulthaup brand kitchen fully equipped with Miele appliances, an integrated fireplace, a separate laundry room, home automation, underfloor heating, 3 large bedrooms, the master bedroom with en-suite bathroom and connected to the garden with private pool, 2 bathrooms and guest toilet.