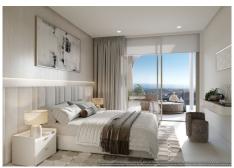

## **BROMLEY ESTATES**

. Marbella.

It has a large living room with a very large window (from floor to ceiling), an open Bulthaup brand kitchen fully equipped with Miele appliances, an integrated fireplace, a separate laundry room, home automation, underfloor heating, 3 large bedrooms, the master bedroom with en-suite bathroom and connected to the garden with private pool, 2 bathrooms and guest toilet.