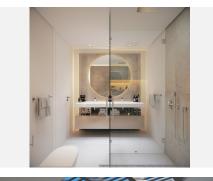

## **BROMLEY ESTATES**

. Marbella.

It has a large living room with a very large window (from floor to ceiling), an open Bulthaup brand kitchen fully equipped with Miele appliances, an integrated fireplace, a separate laundry room, home automation, underfloor heating, 3 large bedrooms, the master bedroom with en-suite bathroom and connected to the garden with private pool, 2 bathrooms and guest toilet.