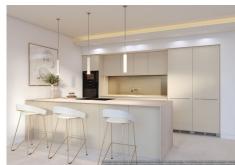

## **BROMLEY ESTATES**

. Marbella.

It has a large living room with a very large window (from floor to ceiling), an open Bulthaup brand kitchen fully equipped with Miele appliances, an integrated fireplace, a separate laundry room, home automation, underfloor heating, 3 large bedrooms, the master bedroom with en-suite bathroom and connected to the garden with private pool, 2 bathrooms and guest toilet.