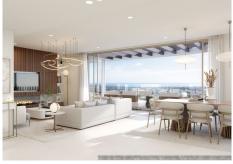

## **BROMLEY ESTATES**

. Marbella.

It has a large living room with a very large window (from floor to ceiling), an open Bulthaup brand kitchen fully equipped with Miele appliances, an integrated fireplace, a separate laundry room, home automation, underfloor heating, 3 large bedrooms, the master bedroom with en-suite bathroom and connected to the garden with private pool, 2 bathrooms and guest toilet.