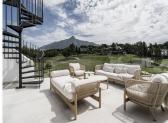

The townhouse boasts expansive outdoor areas, including a vast terrace with a covered gallery perfect for all fresco dining and barbecues overlooking the golf course. An additional terrace features a cozy living area ideal for relaxation, while a sun deck provides the perfect spot for basking in the Mediterranean sunshine.

Inside, the townhouse is characterized by its clean lines, expansive windows, and seamless integration with the natural beauty of Nueva Andalucía. The views of La Concha and the frontline of Aloha Golf are framed perfectly by the large windows. The interior design uses a neutral color palette, complemented by noble materials such as marble and wood, to create an atmosphere of understated luxury.