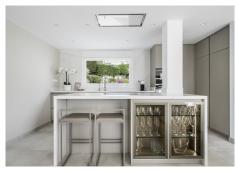

Inside, the townhouse is characterized by its clean lines, expansive windows, and seamless integration with the natural beauty of Nueva Andalucía. The views of La Concha and the frontline of Aloha Golf are framed perfectly by the large windows. The interior design uses a neutral color palette, complemented by noble materials such as marble and wood, to create an atmosphere of understated luxury.

## **BROMLEY ESTATES**

Marbella

The open-plan layout is designed for modern living, integrating a sleek kitchen with a spacious living and dining area. This flow allows for effortless entertaining and comfortable daily living. The main house features three well-appointed bedrooms and three luxurious bathrooms, providing ample space for family and guests. In addition to the main residence, there is an exclusive guest house on the property. This private retreat includes a kitchen, living area, and bathroom, making it ideal for visitors or as a serene escape for personal use.