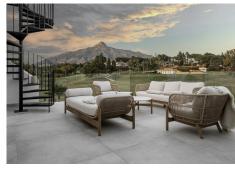

The townhouse boasts expansive outdoor areas, including a vast terrace with a covered gallery perfect for all fresco dining and barbecues overlooking the golf course. An additional terrace features a cozy living area ideal for relaxation, while a sun deck provides the perfect spot for basking in the Mediterranean sunshine.

Inside, the townhouse is characterized by its clean lines, expansive windows, and seamless integration with the natural beauty of Nueva Andalucía. The views of La Concha and the frontline of Aloha Golf are framed perfectly by the large windows. The interior design uses a neutral color palette, complemented by noble materials such as marble and wood, to create an atmosphere of understated luxury.