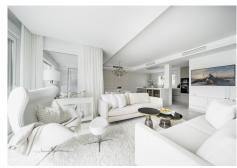

Inside, the townhouse is characterized by its clean lines, expansive windows, and seamless integration with the natural beauty of Nueva Andalucía. The views of La Concha and the frontline of Aloha Golf are framed perfectly by the large windows. The interior design uses a neutral color palette, complemented by noble materials such as marble and wood, to create an atmosphere of understated luxury.

## **BROMLEY ESTATES**

Marbella

The open-plan layout is designed for modern living, integrating a sleek kitchen with a spacious living and dining area. This flow allows for effortless entertaining and comfortable daily living. The main house features three well-appointed bedrooms and three luxurious bathrooms, providing ample space for family and guests. In addition to the main residence, there is an exclusive guest house on the property. This private retreat includes a kitchen, living area, and bathroom, making it ideal for visitors or as a serene escape for personal use.