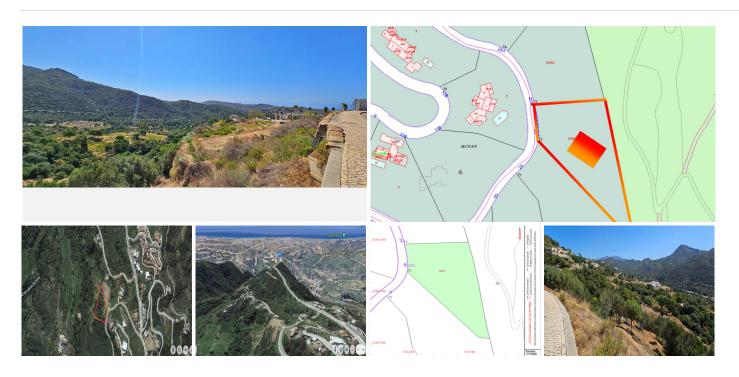

## RESIDENTIAL PLOT BEDROOMS BATHROOMS IN BENAHAVIS

Benahavis

REF# BEMR4742425 €750,000

| BEDS | BATHS | BUILT | PLOT    |
|------|-------|-------|---------|
|      |       | m²    | 3553 m² |

Monte Mayor: Big plot with open views This plot is in the perfect setting to build a villa overlooking the green mountains of Benahavis and the lake in Monte Mayor. Monte Mayor is a gated urbanization, surrounded by green mountains, it is the ideal place to live as a family and get away from the hustle and bustle of the coast, but also only 15min by car from Puerto Banus and the village of Benahavis, the gastronomic jewel of the Costa del Sol