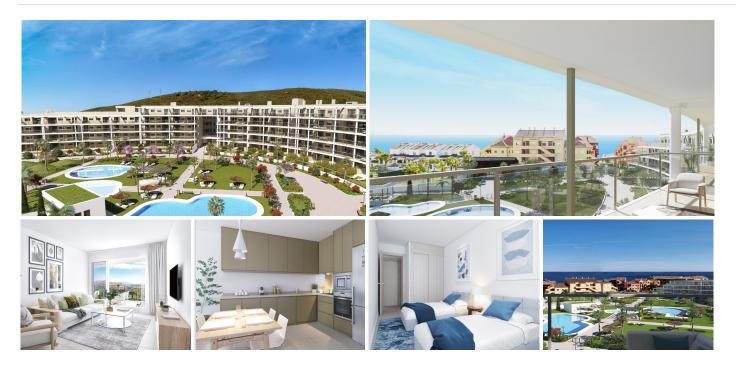

## Manilva

REF# BEMR4742488 €304,000

| BEDS | BATHS | BUILT | TERRACE |
|------|-------|-------|---------|
| 2    | 2     | 83 m² | 17 m²   |

New Development: Prices from €304,000 to €481,000. . 2 bedroom homes next to the sea in Manilva

Your main neighbor will be the sea, a quiet neighbor, whose sound does not bother, but relaxes, which you can visit whenever you want thanks to its proximity and that will welcome you with a smile as wide as the beaches in the area. Your new home will be tailor-made for you, in a complex of 2-bedroom homes, parking, sea views and communal gardens. Sea, nature and more than 300 days a year of sunshine come together in a residential of more than 14,000 square meters. Discover a corner of peace and harmony by the sea in the "New Golden Mile" - 34 952 939 460 · info@bromleyestatesmarbella.com Urbanizacion El Rosario, CN340, Km 188, Marbella, Malaga 29603