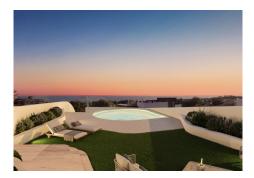

## DUPLEX 3 BEDROOMS 3 BATHROOMS IN MARBELLA

Marbella

REF# BEMR4742515 €1,520,000

| BEDS | BATHS | BUILT  | PLOT  | TERRACE |
|------|-------|--------|-------|---------|
| 3    | 3     | 198 m² | 43 m² | 34 m²   |

New Development: Prices from €1,520,000 to €2,300,000. . This development, an exclusive luxury complex consisting of 8 apartments

This development is an exclusive luxury complex composed of 8 apartments, in the best area of the Costa del Sol, overlooking the sea.

Its southwest orientation guarantees the best sun exposure and spectacular panoramic views, we have taken care of every detail with an innovative design, a privileged location, just 5 minutes from the spectacular dunes of Artola, for golf lovers you can enjoy the golf course of Cabo Pino.