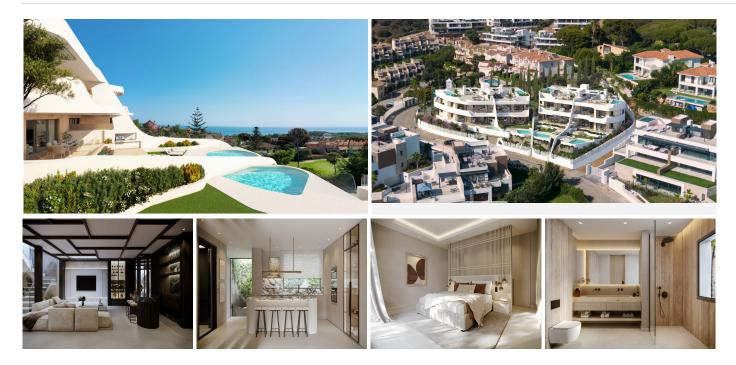

## DUPLEX 3 BEDROOMS 3 BATHROOMS IN MARBELLA

Marbella

REF# BEMR4742515 €1,520,000

| BEDS | BATHS | BUILT  | PLOT  | TERRACE |
|------|-------|--------|-------|---------|
| 3    | 3     | 198 m² | 43 m² | 34 m²   |

New Development: Prices from €1,520,000 to €2,300,000. . This development, an exclusive luxury complex consisting of 8 apartments

This development is an exclusive luxury complex composed of 8 apartments, in the best area of the Costa del Sol, overlooking the sea.

Its southwest orientation guarantees the best sun exposure and spectacular panoramic views, we have taken care of every detail with an innovative design, a privileged location, just 5 minutes from the spectacular dunes of Artola, for golf lovers you can enjoy the golf course of Cabo Pino.

The development is only 15 minutes from the city of Marbella and 30 minutes from Malaga airport.