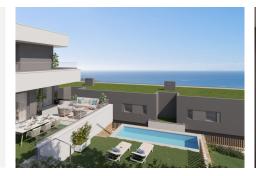

## 💡 Manilva

REF# BEMR4742521 €400,000

| BEDS | BATHS | BUILT  | TERRACE |
|------|-------|--------|---------|
| 3    | 3     | 137 m² | 29 m²   |

New Development: Prices from €400,000 to €453,000. .

In an incomparable enclave with magnificent views, a project of 40 townhouses and semi-detached houses of 3 and 4 bedrooms with large terraces to enjoy incomparable views of the Mediterranean, with the seal of guarantee. Our corner homes will enjoy large gardens and individual swimming pool to achieve a unique living experience in an incomparable environment. All homes include a parking space included in the price and magnificent common areas with outdoor and indoor swimming pool, co-working area and gym equipped for the exclusive enjoyment of its residents. Very close to the well-known urbanization of Sotogrande, surrounded by golf courses and marinas where you can enjoy all kinds of leisure activities. With the benefits of having the airport of Gibraltar just 15 minutes by car, and the proximity to urban centers such as Estepona, Puerto Banus and Marbella. Our homes are designed for families who wish to live, enjoy a second home or invest in exclusive homes in a strategic and natural enclave where you can make the most of the climate offered by the Costa del Sol with open skies and a pleasant temperature for sunbathing, reading or dining outdoors on your terrace whenever you want.