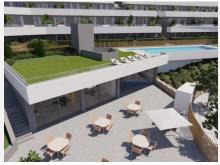

## 💡 Manilva

REF# BEMR4742521 €400,000

| BEDS | BATHS | BUILT  | TERRACE |
|------|-------|--------|---------|
| 3    | 3     | 137 m² | 29 m²   |

New Development: Prices from €400,000 to €453,000. .

In an incomparable enclave with magnificent views, a project of 40 townhouses and semi-detached houses of 3 and 4 bedrooms with large terraces to enjoy incomparable views of the Mediterranean, with the seal of guarantee. Our corner homes will enjoy large gardens and individual swimming pool to achieve a unique living experience in an incomparable environment. All homes include a parking space included in the price and magnificent common areas with outdoor and indoor swimming pool, co-working area and gym equipped for the exclusive enjoyment of its residents. Very close to the well-known urbanization of Sotogrande, surrounded by golf courses and marinas where you can enjoy all kinds of leisure activities. With the benefits of having the airport of Gibraltar just 15 minutes by car, and the proximity to urban centers such as Estepona, Puerto Banus and Marbella. Our homes are designed for families who wish to live, enjoy a second home or invest in exclusive homes in a strategic and natural enclave where you can make the most of the climate offered by the Costa del Sol with open skies and a pleasant temperature for sunbathing, reading or dining outdoors on your terrace whenever you want.