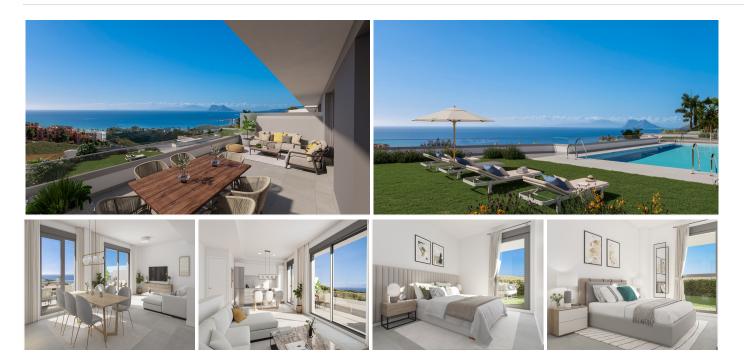

## 💡 Manilva

REF# BEMR4742521 €400,000

| BEDS | BATHS | BUILT  | TERRACE |
|------|-------|--------|---------|
| 3    | 3     | 137 m² | 29 m²   |

New Development: Prices from €400,000 to €453,000. .

In an incomparable enclave with magnificent views, a project of 40 townhouses and semi-detached houses of 3 and 4 bedrooms with large terraces to enjoy incomparable views of the Mediterranean, with the seal of guarantee. Our corner homes will enjoy large gardens and individual swimming pool to achieve a unique living experience in an incomparable environment. All homes include a parking space included in the price and magnificent common areas with outdoor and indoor swimming pool, co-working area and gym equipped for the exclusive enjoyment of its residents. Very close to the well-known urbanization of Sotogrande, surrounded by golf courses and marinas where you can enjoy all kinds of leisure activities. With the benefits of having the airport of Gibraltar just 15 minutes by car, and the proximity to urban centers such as Estepona, Puerto Banus and Marbella. Our homes are designed for families who wish to live, enjoy a second home or invest in exclusive homes in a strategic and natural enclave where you can make the most of the climate offered by the Costa del Sol with open skies and a pleasant temperature for sunbathing, reading or dining outdoors on your terrace whenever you want.