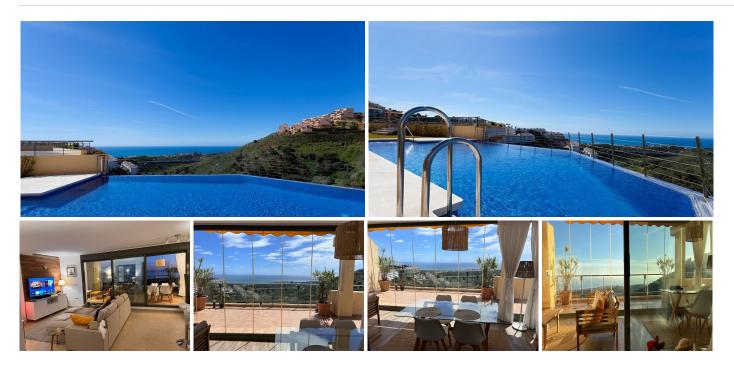

## PENTHOUSE 2 BEDROOMS 2 BATHROOMS IN CALAHONDA

## REF# BEMR4742587 €489,000

| BEDS | BATHS | BUILT  | TERRACE |
|------|-------|--------|---------|
| 2    | 2     | 101 m² | 96 m²   |

Luxury penthouse located in a very sought after community in upper Calahonda. The property boasts breathtaking panoramic views, spacious rooms, fantastic terrace, modern kitchen. Additional office that can be converted into 3rd bedroom. Completely renovated .