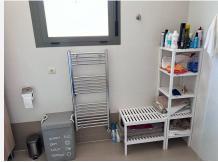

## REF# BEMR4742587 €489,000

| BEDS | BATHS | BUILT  | TERRACE |
|------|-------|--------|---------|
| 2    | 2     | 101 m² | 96 m²   |

Luxury penthouse located in a very sought after community in upper Calahonda. The property boasts breathtaking panoramic views, spacious rooms, fantastic terrace, modern kitchen. Additional office that can be converted into 3rd bedroom. Completely renovated .

Utility Room, Marble Flooring, Double Glazing. Furniture : Fully Furnished. Kitchen : Fully Fitted. Garden : Communal. Security : Gated Complex. Parking : Underground, Garage, More Than One. Utilities : Electricity, Drinkable Water, Telephone. Category : Resale.