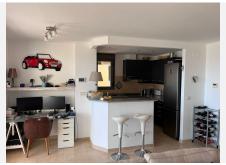

## REF# BEMR4742587 €489,000

| BEDS | BATHS | BUILT  | TERRACE |
|------|-------|--------|---------|
| 2    | 2     | 101 m² | 96 m²   |

Luxury penthouse located in a very sought after community in upper Calahonda. The property boasts breathtaking panoramic views, spacious rooms, fantastic terrace, modern kitchen. Additional office that can be converted into 3rd bedroom. Completely renovated .