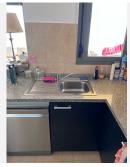

## REF# BEMR4742587 €489,000

| BEDS | BATHS | BUILT  | TERRACE |
|------|-------|--------|---------|
| 2    | 2     | 101 m² | 96 m²   |

Luxury penthouse located in a very sought after community in upper Calahonda. The property boasts breathtaking panoramic views, spacious rooms, fantastic terrace, modern kitchen. Additional office that can be converted into 3rd bedroom. Completely renovated .

Utility Room, Marble Flooring, Double Glazing. Furniture : Fully Furnished. Kitchen : Fully Fitted. Garden : Communal. Security : Gated Complex. Parking : Underground, Garage, More Than One. Utilities : Electricity, Drinkable Water, Telephone. Category : Resale.