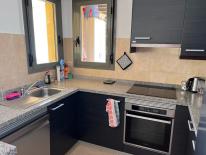

## REF# BEMR4742587 €489,000

| BEDS | BATHS | BUILT  | TERRACE |
|------|-------|--------|---------|
| 2    | 2     | 101 m² | 96 m²   |

Luxury penthouse located in a very sought after community in upper Calahonda. The property boasts breathtaking panoramic views, spacious rooms, fantastic terrace, modern kitchen. Additional office that can be converted into 3rd bedroom. Completely renovated .

Utility Room, Marble Flooring, Double Glazing. Furniture : Fully Furnished. Kitchen : Fully Fitted. Garden : Communal. Security : Gated Complex. Parking : Underground, Garage, More Than One. Utilities : Electricity, Drinkable Water, Telephone. Category : Resale.