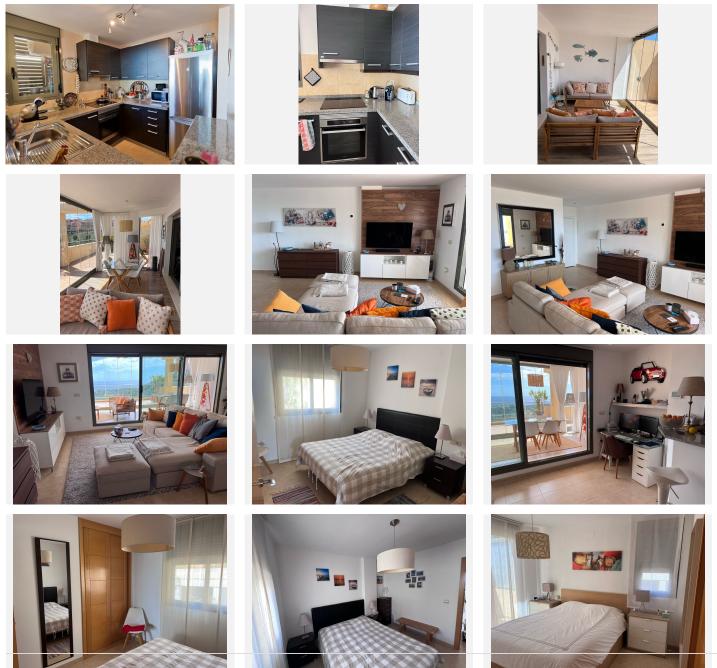

## PENTHOUSE 2 BEDROOMS 2 BATHROOMS IN CALAHONDA

## REF# BEMR4742587 €489,000

| BEDS | BATHS | BUILT  | TERRACE |
|------|-------|--------|---------|
| 2    | 2     | 101 m² | 96 m²   |

Luxury penthouse located in a very sought after community in upper Calahonda. The property boasts breathtaking panoramic views, spacious rooms, fantastic terrace, modern kitchen. Additional office that can be converted into 3rd bedroom. Completely renovated .