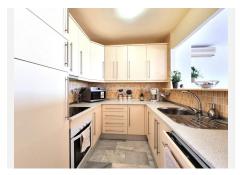

The penthouse over 2 floors has 3 large bedrooms, 3 bathrooms, spacious living area with open plan kitchen.

Fantastically large terraces on both floors with marvelous sea views. The owner has covered the terraces and installed glass curtains.