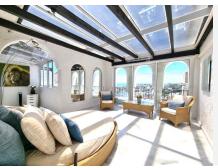

## PENTHOUSE DUPLEX 3 BEDROOMS 3 BATHROOMS IN CALAHONDA

Calahonda

REF# BEMR4742737 €395,000

| BEDS | BATHS | BUILT  | TERRACE |
|------|-------|--------|---------|
| 3    | 3     | 166 m² | 70 m²   |

Unique opportunity to purchase a fantastic and very special duplex penthouse with fantastic panoramic sea views and incredibly large terraces.

The penthouse over 2 floors has 3 large bedrooms, 3 bathrooms, spacious living area with open plan kitchen.

Fantastically large terraces on both floors with marvelous sea views. The owner has covered the terraces and installed glass curtains.