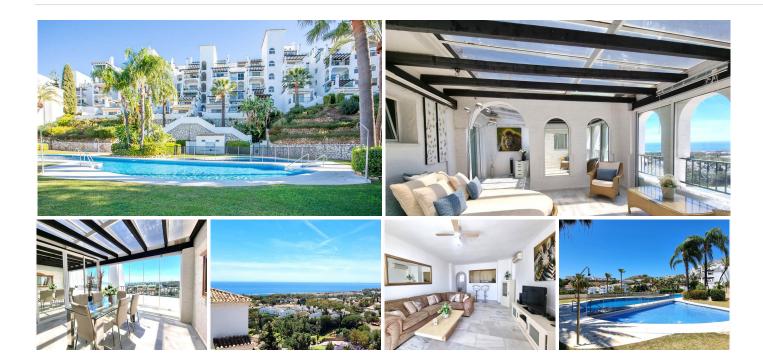

## PENTHOUSE DUPLEX 3 BEDROOMS 3 BATHROOMS IN CALAHONDA

Calahonda

REF# BEMR4742737 €395,000

| BEDS | BATHS | BUILT  | TERRACE |
|------|-------|--------|---------|
| 3    | 3     | 166 m² | 70 m²   |

Unique opportunity to purchase a fantastic and very special duplex penthouse with fantastic panoramic sea views and incredibly large terraces.

The penthouse over 2 floors has 3 large bedrooms, 3 bathrooms, spacious living area with open plan kitchen.

Fantastically large terraces on both floors with marvelous sea views. The owner has covered the terraces and installed glass curtains.

This flat is exceptional and must be seen.

Community parking, gardens, and a beautiful large free-form pool. Third floor with lift.

This apartment truly is a turn-key opportunity for either a holiday home or full time living to enjoy the quality of life.

It is located in a gated complex with a mix of apartments and penthouses with communal gardens and a large swimming pool; located next to La Siesta Golf and opposite the Club del Sol tennis club that offers 12 tennis courts, 4 padel courts, 4 squash courts; within a short drive from the toll road; a 10 minute walk from +34 952 939 460 · info@bromleyestatesmarbella.com Urbanizacion El Rosario, CN340, Km 188, Marbella,