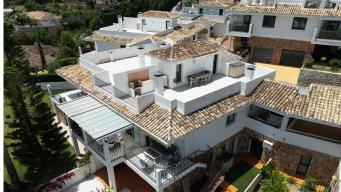

## SEMI-DETACHED HOUSE 4 BEDROOMS 3 BATHROOMS IN BENALMADENA

Benalmadena

REF# BEMR4743100 €590,000

| BEDS | BATHS | BUILT  | TERRACE |
|------|-------|--------|---------|
| 4    | 3     | 177 m² | 104 m²  |

Semi detached townhouse close to the center of Benalmadena. A carport next to the main entrance. On the main floor are the kitchen, bedroom with en-suite bathroom, lounge-dining with access to a covered terrace that is partly glaze in and a guest toilet. Very good sea views from this level. On the upper floor is the solarium with even better sea views and a BBQ area. On the lower level are two bedrooms that share a bathroom and a very large bedroom with en-suite bathroom. Laundry room. The bedrooms on the lower leven all have access to the garden/terrace.