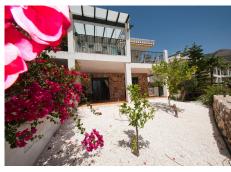

Semi detached townhouse close to the center of Benalmadena. A carport next to the main entrance. On the main floor are the kitchen, bedroom with en-suite bathroom, lounge-dining with access to a covered terrace that is partly glaze in and a guest toilet. Very good sea views from this level. On the upper floor is the solarium with even better sea views and a BBQ area. On the lower level are two bedrooms that share a bathroom and a very large bedroom with en-suite bathroom. Laundry room. The bedrooms on the lower leven all have access to the garden/terrace.