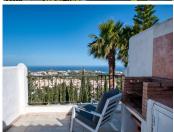

Semi detached townhouse close to the center of Benalmadena. A carport next to the main entrance. On the main floor are the kitchen, bedroom with en-suite bathroom, lounge-dining with access to a covered terrace that is partly glaze in and a guest toilet. Very good sea views from this level. On the upper floor is the solarium with even better sea views and a BBQ area. On the lower level are two bedrooms that share a bathroom and a very large bedroom with en-suite bathroom. Laundry room. The bedrooms on the lower leven all have access to the garden/terrace.