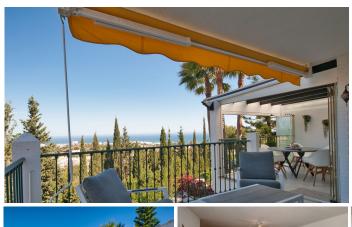

## SEMI-DETACHED HOUSE 4 BEDROOMS 3 BATHROOMS IN BENALMADENA

Benalmadena

REF# BEMR4743100 €590,000

| BEDS | BATHS | BUILT  | TERRACE |
|------|-------|--------|---------|
| 4    | 3     | 177 m² | 104 m²  |

Semi detached townhouse close to the center of Benalmadena. A carport next to the main entrance. On the main floor are the kitchen, bedroom with en-suite bathroom, lounge-dining with access to a covered terrace that is partly glaze in and a guest toilet. Very good sea views from this level. On the upper floor is the solarium with even better sea views and a BBQ area. On the lower level are two bedrooms that share a bathroom and a very large bedroom with en-suite bathroom. Laundry room. The bedrooms on the lower leven all have access to the garden/terrace.