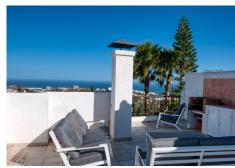

Semi detached townhouse close to the center of Benalmadena. A carport next to the main entrance. On the main floor are the kitchen, bedroom with en-suite bathroom, lounge-dining with access to a covered terrace that is partly glaze in and a guest toilet. Very good sea views from this level. On the upper floor is the solarium with even better sea views and a BBQ area. On the lower level are two bedrooms that share a bathroom and a very large bedroom with en-suite bathroom. Laundry room. The bedrooms on the lower leven all have access to the garden/terrace.