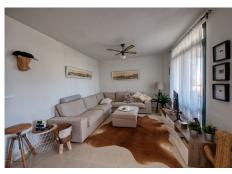

Semi detached townhouse close to the center of Benalmadena. A carport next to the main entrance. On the main floor are the kitchen, bedroom with en-suite bathroom, lounge-dining with access to a covered terrace that is partly glaze in and a guest toilet. Very good sea views from this level. On the upper floor is the solarium with even better sea views and a BBQ area. On the lower level are two bedrooms that share a bathroom and a very large bedroom with en-suite bathroom. Laundry room. The bedrooms on the lower leven all have access to the garden/terrace.