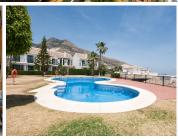

Semi detached townhouse close to the center of Benalmadena. A carport next to the main entrance. On the main floor are the kitchen, bedroom with en-suite bathroom, lounge-dining with access to a covered terrace that is partly glaze in and a guest toilet. Very good sea views from this level. On the upper floor is the solarium with even better sea views and a BBQ area. On the lower level are two bedrooms that share a bathroom and a very large bedroom with en-suite bathroom. Laundry room. The bedrooms on the lower leven all have access to the garden/terrace.