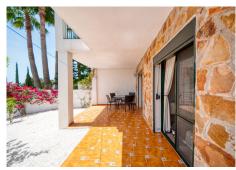

Semi detached townhouse close to the center of Benalmadena. A carport next to the main entrance. On the main floor are the kitchen, bedroom with en-suite bathroom, lounge-dining with access to a covered terrace that is partly glaze in and a guest toilet. Very good sea views from this level. On the upper floor is the solarium with even better sea views and a BBQ area. On the lower level are two bedrooms that share a bathroom and a very large bedroom with en-suite bathroom. Laundry room. The bedrooms on the lower leven all have access to the garden/terrace.