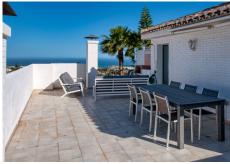

Semi detached townhouse close to the center of Benalmadena. A carport next to the main entrance. On the main floor are the kitchen, bedroom with en-suite bathroom, lounge-dining with access to a covered terrace that is partly glaze in and a guest toilet. Very good sea views from this level. On the upper floor is the solarium with even better sea views and a BBQ area. On the lower level are two bedrooms that share a bathroom and a very large bedroom with en-suite bathroom. Laundry room. The bedrooms on the lower leven all have access to the garden/terrace.