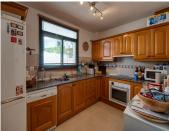

Semi detached townhouse close to the center of Benalmadena. A carport next to the main entrance. On the main floor are the kitchen, bedroom with en-suite bathroom, lounge-dining with access to a covered terrace that is partly glaze in and a guest toilet. Very good sea views from this level. On the upper floor is the solarium with even better sea views and a BBQ area. On the lower level are two bedrooms that share a bathroom and a very large bedroom with en-suite bathroom. Laundry room. The bedrooms on the lower leven all have access to the garden/terrace.