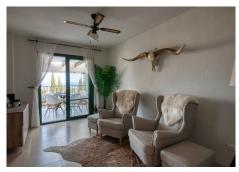

Semi detached townhouse close to the center of Benalmadena. A carport next to the main entrance. On the main floor are the kitchen, bedroom with en-suite bathroom, lounge-dining with access to a covered terrace that is partly glaze in and a guest toilet. Very good sea views from this level. On the upper floor is the solarium with even better sea views and a BBQ area. On the lower level are two bedrooms that share a bathroom and a very large bedroom with en-suite bathroom. Laundry room. The bedrooms on the lower leven all have access to the garden/terrace.