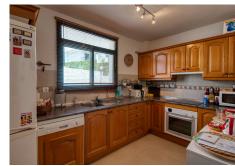

Semi detached townhouse close to the center of Benalmadena. A carport next to the main entrance. On the main floor are the kitchen, bedroom with en-suite bathroom, lounge-dining with access to a covered terrace that is partly glaze in and a guest toilet. Very good sea views from this level. On the upper floor is the solarium with even better sea views and a BBQ area. On the lower level are two bedrooms that share a bathroom and a very large bedroom with en-suite bathroom. Laundry room. The bedrooms on the lower leven all have access to the garden/terrace.