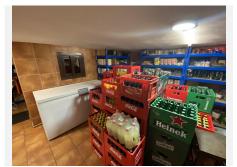

Notable features of the restaurant include hot/cold air conditioning, ensuring a comfortable environment all year round, and pre-installation for an alarm that provides an additional level of security. The property also has a large storage room and a basement, offering ample storage space.

The kitchen is equipped with a barbecue and a wine cellar, perfect for the preparation of a variety of dishes and drinks that can attract a diverse clientele. The restaurant also features a bar, creating a social space