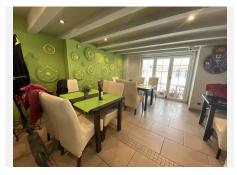

## REF# BEMR4743280 €1,150,000

| BEDS | BATHS | BUILT  | TERRACE |
|------|-------|--------|---------|
|      | 4     | 250 m² | 140 m²  |

This charming restaurant, located near the beach and facing southeast, offers a unique dining experience overlooking the garden, the beach, the harbor, and the square. Recently refurbished and in good condition, this establishment is ready to operate and receive clients in an exclusive environment.

Notable features of the restaurant include hot/cold air conditioning, ensuring a comfortable environment all year round, and pre-installation for an alarm that provides an additional level of security. The property also has a large storage room and a basement, offering ample storage space.