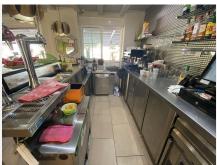

The kitchen is equipped with a barbecue and a wine cellar, perfect for the preparation of a variety of dishes and drinks that can attract a diverse clientele. The restaurant also features a bar, creating a social space