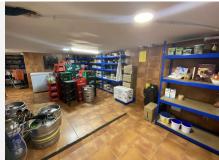

Notable features of the restaurant include hot/cold air conditioning, ensuring a comfortable environment all year round, and pre-installation for an alarm that provides an additional level of security. The property also has a large storage room and a basement, offering ample storage space.