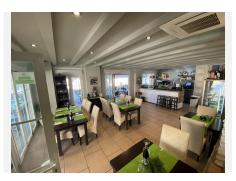

## REF# BEMR4743280 €1,150,000

| BEDS | BATHS | BUILT  | TERRACE |
|------|-------|--------|---------|
|      | 4     | 250 m² | 140 m²  |

This charming restaurant, located near the beach and facing southeast, offers a unique dining experience overlooking the garden, the beach, the harbor, and the square. Recently refurbished and in good condition, this establishment is ready to operate and receive clients in an exclusive environment.

The restaurant has a design that takes full advantage of its privileged location. The glazed terrace and the covered terrace provide versatile spaces to enjoy the partial sea views and the outdoor ambiance. In addition, the private terrace and sun terraces allow diners to enjoy the Mediterranean climate in a relaxing environment.