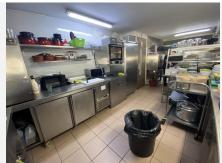

The kitchen is equipped with a barbecue and a wine cellar, perfect for the preparation of a variety of dishes and drinks that can attract a diverse clientele. The restaurant also features a bar, creating a social space