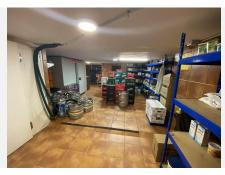

Notable features of the restaurant include hot/cold air conditioning, ensuring a comfortable environment all year round, and pre-installation for an alarm that provides an additional level of security. The property also has a large storage room and a basement, offering ample storage space.