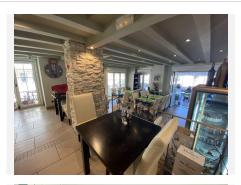

The restaurant has a design that takes full advantage of its privileged location. The glazed terrace and the covered terrace provide versatile spaces to enjoy the partial sea views and the outdoor ambiance. In addition, the private terrace and sun terraces allow diners to enjoy the Mediterranean climate in a relaxing environment.

The kitchen is equipped with a barbecue and a wine cellar, perfect for the preparation of a variety of dishes and drinks that can attract a diverse clientele. The restaurant also features a bar, creating a social space

## BROMLEY ESTATES Marbella.

where guests can relax and enjoy their favorite drinks.

The property is surrounded by an easily maintained garden with fruit trees, adding a natural and attractive touch to the environment. In addition, the proximity to entertainment and shopping areas, only 5-10 minutes away, makes this restaurant a convenient option for both locals and tourists.