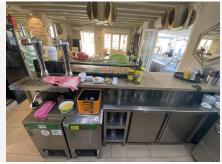

The kitchen is equipped with a barbecue and a wine cellar, perfect for the preparation of a variety of dishes and drinks that can attract a diverse clientele. The restaurant also features a bar, creating a social space