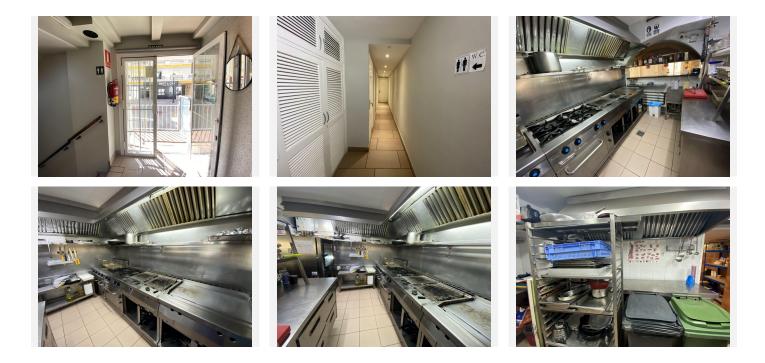

Notable features of the restaurant include hot/cold air conditioning, ensuring a comfortable environment all year round, and pre-installation for an alarm that provides an additional level of security. The property also has a large storage room and a basement, offering ample storage space.

The kitchen is equipped with a barbecue and a wine cellar, perfect for the preparation of a variety of dishes and drinks that can attract a diverse clientele. The restaurant also features a bar, creating a social space

Restaurant, Near Beach, Facing: Southeast

Views: Beach, Garden, Partial Sea, Port, Square

Features: 5-10 minutes to shops, Air Conditioning, Air Conditioning Hot/Cold, Bar, Barbecue, Basement, Close to all Amenities, Condition – Good, Covered Terrace, Easily maintained gardens, Exclusive Development, Fruit Trees, Glazed Terrace, Investment Property, Large Storeroom, Laundry room, Lift, Near amenities, Possibility of extension, Pre-install Alarm, Private Terrace, Renovated, Restaurant, Safe, Space for Garage, Storage room, Sunny terraces, Terrace, Very Good Access, Wine Cellar