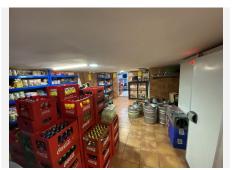

Notable features of the restaurant include hot/cold air conditioning, ensuring a comfortable environment all year round, and pre-installation for an alarm that provides an additional level of security. The property also has a large storage room and a basement, offering ample storage space.

The kitchen is equipped with a barbecue and a wine cellar, perfect for the preparation of a variety of dishes and drinks that can attract a diverse clientele. The restaurant also features a bar, creating a social space