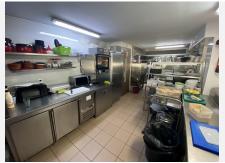

Notable features of the restaurant include hot/cold air conditioning, ensuring a comfortable environment all year round, and pre-installation for an alarm that provides an additional level of security. The property also has a large storage room and a basement, offering ample storage space.

The kitchen is equipped with a barbecue and a wine cellar, perfect for the preparation of a variety of dishes and drinks that can attract a diverse clientele. The restaurant also features a bar, creating a social space