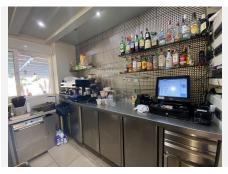

The kitchen is equipped with a barbecue and a wine cellar, perfect for the preparation of a variety of dishes and drinks that can attract a diverse clientele. The restaurant also features a bar, creating a social space