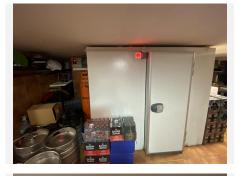

Notable features of the restaurant include hot/cold air conditioning, ensuring a comfortable environment all year round, and pre-installation for an alarm that provides an additional level of security. The property also has a large storage room and a basement, offering ample storage space.

The kitchen is equipped with a barbecue and a wine cellar, perfect for the preparation of a variety of dishes and drinks that can attract a diverse clientele. The restaurant also features a bar, creating a social space