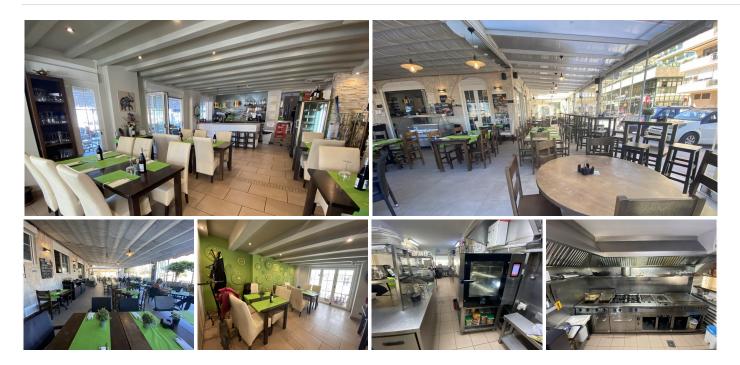

## REF# BEMR4743280 €1,150,000

| BEDS | BATHS | BUILT  | TERRACE |
|------|-------|--------|---------|
|      | 4     | 250 m² | 140 m²  |

This charming restaurant, located near the beach and facing southeast, offers a unique dining experience overlooking the garden, the beach, the harbor, and the square. Recently refurbished and in good condition, this establishment is ready to operate and receive clients in an exclusive environment.

The restaurant has a design that takes full advantage of its privileged location. The glazed terrace and the covered terrace provide versatile spaces to enjoy the partial sea views and the outdoor ambiance. In addition, the private terrace and sun terraces allow diners to enjoy the Mediterranean climate in a relaxing environment.

The kitchen is equipped with a barbecue and a wine cellar, perfect for the preparation of a variety of dishes and drinks that can attract a diverse clientele. The restaurant also features a bar, creating a social space

Restaurant, Near Beach, Facing: Southeast

Views: Beach, Garden, Partial Sea, Port, Square

Features: 5-10 minutes to shops, Air Conditioning, Air Conditioning Hot/Cold, Bar, Barbecue, Basement, Close to all Amenities, Condition – Good, Covered Terrace, Easily maintained gardens, Exclusive Development, Fruit Trees, Glazed Terrace, Investment Property, Large Storeroom, Laundry room, Lift, Near amenities, Possibility of extension, Pre-install Alarm, Private Terrace, Renovated, Restaurant, Safe, Space for Garage, Storage room, Sunny terraces, Terrace, Very Good Access, Wine Cellar