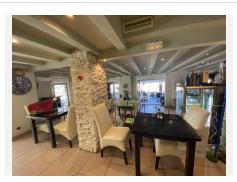

## REF# BEMR4743280 €1,150,000

| BEDS | BATHS | BUILT  | TERRACE |
|------|-------|--------|---------|
|      | 4     | 250 m² | 140 m²  |

This charming restaurant, located near the beach and facing southeast, offers a unique dining experience overlooking the garden, the beach, the harbor, and the square. Recently refurbished and in good condition, this establishment is ready to operate and receive clients in an exclusive environment.

The kitchen is equipped with a barbecue and a wine cellar, perfect for the preparation of a variety of dishes and drinks that can attract a diverse clientele. The restaurant also features a bar, creating a social space