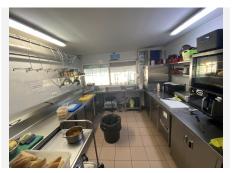

The kitchen is equipped with a barbecue and a wine cellar, perfect for the preparation of a variety of dishes and drinks that can attract a diverse clientele. The restaurant also features a bar, creating a social space