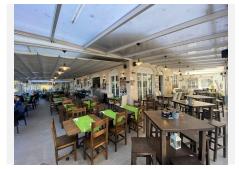

## REF# BEMR4743280 €1,150,000

| BEDS | BATHS | BUILT  | TERRACE |
|------|-------|--------|---------|
|      | 4     | 250 m² | 140 m²  |

This charming restaurant, located near the beach and facing southeast, offers a unique dining experience overlooking the garden, the beach, the harbor, and the square. Recently refurbished and in good condition, this establishment is ready to operate and receive clients in an exclusive environment.

The restaurant has a design that takes full advantage of its privileged location. The glazed terrace and the covered terrace provide versatile spaces to enjoy the partial sea views and the outdoor ambiance. In addition, the private terrace and sun terraces allow diners to enjoy the Mediterranean climate in a relaxing environment.

The kitchen is equipped with a barbecue and a wine cellar, perfect for the preparation of a variety of dishes and drinks that can attract a diverse clientele. The restaurant also features a bar, creating a social space