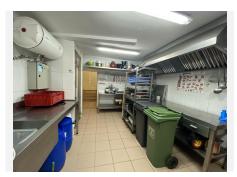

The kitchen is equipped with a barbecue and a wine cellar, perfect for the preparation of a variety of dishes and drinks that can attract a diverse clientele. The restaurant also features a bar, creating a social space