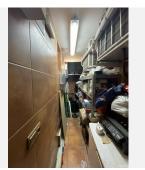

The kitchen is equipped with a barbecue and a wine cellar, perfect for the preparation of a variety of dishes and drinks that can attract a diverse clientele. The restaurant also features a bar, creating a social space