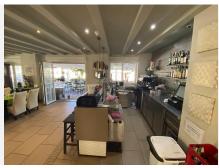

The kitchen is equipped with a barbecue and a wine cellar, perfect for the preparation of a variety of dishes and drinks that can attract a diverse clientele. The restaurant also features a bar, creating a social space