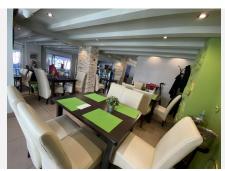

## REF# BEMR4743280 €1,150,000

| BEDS | BATHS | BUILT  | TERRACE |
|------|-------|--------|---------|
|      | 4     | 250 m² | 140 m²  |

This charming restaurant, located near the beach and facing southeast, offers a unique dining experience overlooking the garden, the beach, the harbor, and the square. Recently refurbished and in good condition, this establishment is ready to operate and receive clients in an exclusive environment.

The restaurant has a design that takes full advantage of its privileged location. The glazed terrace and the covered terrace provide versatile spaces to enjoy the partial sea views and the outdoor ambiance. In addition, the private terrace and sun terraces allow diners to enjoy the Mediterranean climate in a relaxing environment.