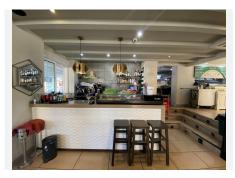

## REF# BEMR4743280 €1,150,000

| BEDS | BATHS | BUILT  | TERRACE |
|------|-------|--------|---------|
|      | 4     | 250 m² | 140 m²  |

This charming restaurant, located near the beach and facing southeast, offers a unique dining experience overlooking the garden, the beach, the harbor, and the square. Recently refurbished and in good condition, this establishment is ready to operate and receive clients in an exclusive environment.

The restaurant has a design that takes full advantage of its privileged location. The glazed terrace and the covered terrace provide versatile spaces to enjoy the partial sea views and the outdoor ambiance. In addition, the private terrace and sun terraces allow diners to enjoy the Mediterranean climate in a relaxing environment.

The kitchen is equipped with a barbecue and a wine cellar, perfect for the preparation of a variety of dishes and drinks that can attract a diverse clientele. The restaurant also features a bar, creating a social space