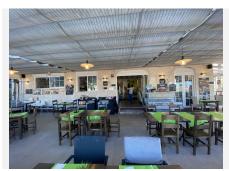

The restaurant has a design that takes full advantage of its privileged location. The glazed terrace and the covered terrace provide versatile spaces to enjoy the partial sea views and the outdoor ambiance. In addition, the private terrace and sun terraces allow diners to enjoy the Mediterranean climate in a relaxing environment.

Restaurant, Near Beach, Facing: Southeast

Views: Beach, Garden, Partial Sea, Port, Square

Features: 5-10 minutes to shops, Air Conditioning, Air Conditioning Hot/Cold, Bar, Barbecue, Basement, Close to all Amenities, Condition – Good, Covered Terrace, Easily maintained gardens, Exclusive Development, Fruit Trees, Glazed Terrace, Investment Property, Large Storeroom, Laundry room, Lift, Near amenities, Possibility of extension, Pre-install Alarm, Private Terrace, Renovated, Restaurant, Safe, Space for Garage, Storage room, Sunny terraces, Terrace, Very Good Access, Wine Cellar