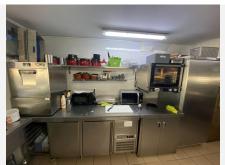

The kitchen is equipped with a barbecue and a wine cellar, perfect for the preparation of a variety of dishes and drinks that can attract a diverse clientele. The restaurant also features a bar, creating a social space