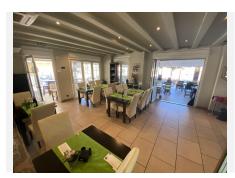

## REF# BEMR4743280 €1,150,000

| BEDS | BATHS | BUILT  | TERRACE |
|------|-------|--------|---------|
|      | 4     | 250 m² | 140 m²  |

This charming restaurant, located near the beach and facing southeast, offers a unique dining experience overlooking the garden, the beach, the harbor, and the square. Recently refurbished and in good condition, this establishment is ready to operate and receive clients in an exclusive environment.

The restaurant has a design that takes full advantage of its privileged location. The glazed terrace and the covered terrace provide versatile spaces to enjoy the partial sea views and the outdoor ambiance. In addition, the private terrace and sun terraces allow diners to enjoy the Mediterranean climate in a relaxing environment.

The kitchen is equipped with a barbecue and a wine cellar, perfect for the preparation of a variety of dishes and drinks that can attract a diverse clientele. The restaurant also features a bar, creating a social space