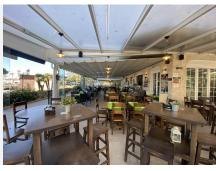

The restaurant has a design that takes full advantage of its privileged location. The glazed terrace and the covered terrace provide versatile spaces to enjoy the partial sea views and the outdoor ambiance. In addition, the private terrace and sun terraces allow diners to enjoy the Mediterranean climate in a relaxing environment.

Restaurant, Near Beach, Facing: Southeast

Views: Beach, Garden, Partial Sea, Port, Square

Features: 5-10 minutes to shops, Air Conditioning, Air Conditioning Hot/Cold, Bar, Barbecue, Basement, Close to all Amenities, Condition – Good, Covered Terrace, Easily maintained gardens, Exclusive Development, Fruit Trees, Glazed Terrace, Investment Property, Large Storeroom, Laundry room, Lift, Near amenities, Possibility of extension, Pre-install Alarm, Private Terrace, Renovated, Restaurant, Safe, Space for Garage, Storage room, Sunny terraces, Terrace, Very Good Access, Wine Cellar