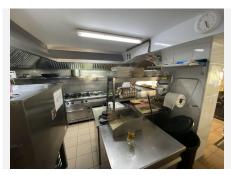

The kitchen is equipped with a barbecue and a wine cellar, perfect for the preparation of a variety of dishes and drinks that can attract a diverse clientele. The restaurant also features a bar, creating a social space