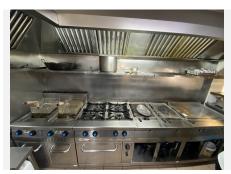

The kitchen is equipped with a barbecue and a wine cellar, perfect for the preparation of a variety of dishes and drinks that can attract a diverse clientele. The restaurant also features a bar, creating a social space