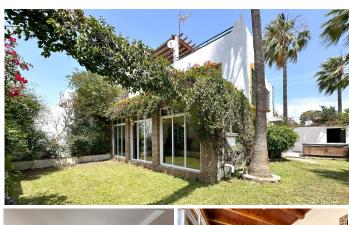

#### SEMI-DETACHED HOUSE 3 BEDROOMS 3 BATHROOMS IN SAN PEDRO DE ALCANTARA

San Pedro de Alcantara

REF# BEMR4743598 €519,900

| BEDS | BATHS | BUILT  | PLOT   | TERRACE |
|------|-------|--------|--------|---------|
| 3    | 3     | 227 m² | 576 m² | 60 m²   |

FANTASTIC CORNER TOWNHOUSE WITH LARGE PRIVATE GARDEN AND SOLARIUM! Located in a quiet complex very close to the attractive city of San Pedro de Alcántara, 5 minutes drive from Puerto Banús, the luxury Marbella and the picturesque Estepona town are only in 10 min by car, places where you will find all kind of ammenities and leisure areas. This beautiful property impresses for its large size, with spacious rooms and large living room with fireplace, distributed in two floors and solarium. South facing, enjoys sun all day with abundance of natural light inside the property. It offers a covered terrace with glass curtains with access to the wonderful and spacious private garden with jacuzzi, barbecue area and vegetable garden. The well mantained community of only 53€/month includes 2 swimming pools and large green areas. The property has an independent spacious private garage for 4 cars. This property has a great rental potential. We highly recommend this home.