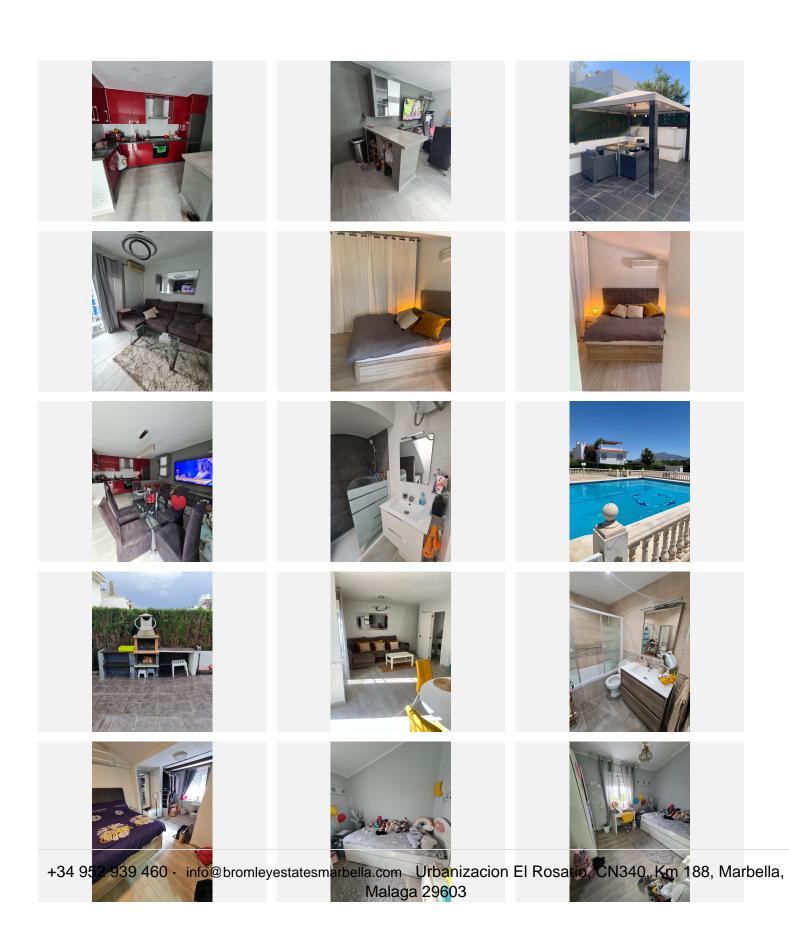

Beautiful townhouse in the Monte Biarritz area next to Diana Park with a big private yard in a wonderful urbanisation with a big comunity pool and garden.

The entry yard has a barbacue and place enough for a big dining table for a whole family and storaje for surf boats, golf equipment etc. You enter in the groundfloor in a spacious refurbished living room with an open kitchen very modernised and colourful. At the groung floor you have one bathroom, a storage and the living room with the kitchen and going upstairs you have the main doble bedroom, one bathroom and the other single bedroom and all with a very charming attic walls making it feel very cozy. You will have 1 parking place with the townhouse.

The area is very popular as you are at a walking distance to all amenities, shops and restaurants of Diana Park and even you could cross the highway walking to the beach of Isdabe./Atalaya, or you drive there within 5 minutes to the beach of Saladillo at 2 km or to the beach of San Pedro Alcantara with excellent restautants on the promenade and walking distance to Puerto Banús.