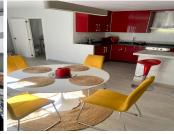

Beautiful townhouse in the Monte Biarritz area next to Diana Park with a big private yard in a wonderful urbanisation with a big comunity pool and garden.

The entry yard has a barbacue and place enough for a big dining table for a whole family and storaje for surf boats, golf equipment etc. You enter in the groundfloor in a spacious refurbished living room with an open kitchen very modernised and colourful. At the groung floor you have one bathroom, a storage and the living room with the kitchen and going upstairs you have the main doble bedroom, one bathroom and the other single bedroom and all with a very charming attic walls making it feel very cozy. You will have 1 parking place with the townhouse.