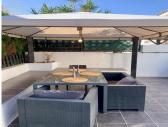

Beautiful townhouse in the Monte Biarritz area next to Diana Park with a big private yard in a wonderful urbanisation with a big comunity pool and garden.

The entry yard has a barbacue and place enough for a big dining table for a whole family and storaje for surf boats, golf equipment etc. You enter in the groundfloor in a spacious refurbished living room with an open kitchen very modernised and colourful. At the groung floor you have one bathroom, a storage and the living room with the kitchen and going upstairs you have the main doble bedroom, one bathroom and the other single bedroom and all with a very charming attic walls making it feel very cozy. You will have 1 parking place with the townhouse.