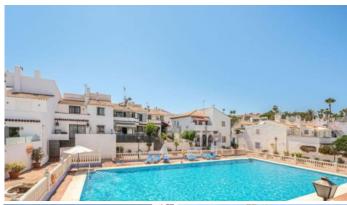

Beautiful townhouse in the Monte Biarritz area next to Diana Park with a big private yard in a wonderful urbanisation with a big comunity pool and garden.

The entry yard has a barbacue and place enough for a big dining table for a whole family and storaje for surf boats, golf equipment etc. You enter in the groundfloor in a spacious refurbished living room with an open kitchen very modernised and colourful. At the groung floor you have one bathroom, a storage and the living room with the kitchen and going upstairs you have the main doble bedroom, one bathroom and the other single bedroom and all with a very charming attic walls making it feel very cozy. You will have 1 parking place with the townhouse.

The area is very popular as you are at a walking distance to all amenities, shops and restaurants of Diana Park and even you could cross the highway walking to the beach of Isdabe./Atalaya, or you drive there within 5 minutes to the beach of Saladillo at 2 km or to the beach of San Pedro Alcantara with excellent restautants on the promenade and walking distance to Puerto Banús.