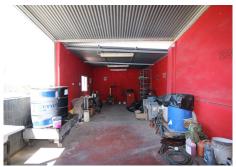

- Location: Conveniently situated next to the A-404 Carretera de Coín, offering excellent accessibility.
- Size: The warehouse boasts two levels, each covering 360m², totalling 720m² of flexible commercial space.
- Facilities: Semi-basement level for garage use and a lower level for industrial purposes with storage rooms and restrooms.
- Parking: private parking available on-site.
- Orientation: South-facing
  - +34 952 939 460 · info@bromleyestatesmarbella.com Urbanizacion El Rosario, CN340, Km 188, Marbella, Malaga 29603