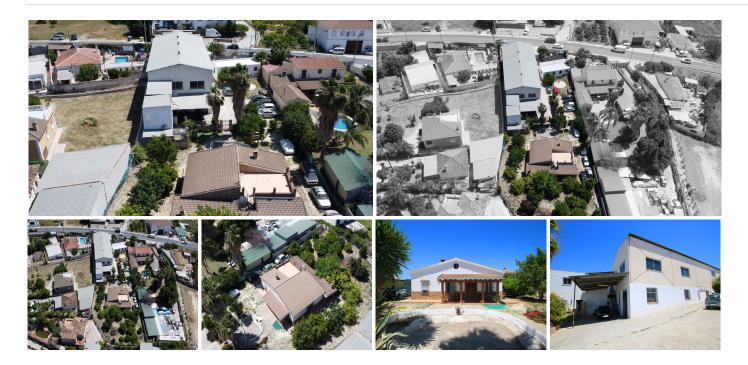

#### Commercial Warehouse with Residential Units in Alhaurín el Grande

This exceptional commercial property in the thriving inland market town of Alhaurín el Grande offers an interesting investment opportunity. Located in the Los Tableros area, this large, modern warehouse is positioned just 4 minutes from the town centre and 30 minutes from La Cala de Mijas and Malaga Airport. Its prime location ensures easy access to various amenities both inland and along the Costa del Sol.

- Location: Conveniently situated next to the A-404 Carretera de Coín, offering excellent accessibility.
- Size: The warehouse boasts two levels, each covering 360m², totalling 720m² of flexible commercial space.
- Facilities: Semi-basement level for garage use and a lower level for industrial purposes with storage rooms and restrooms.
- Parking: private parking available on-site.
- Orientation: South-facing
  - +34 952 939 460 · info@bromleyestatesmarbella.com Urbanizacion El Rosario, CN340, Km 188, Marbella, Malaga 29603

#### Additional Features

- Land Area: Expansive 2,354m² plot with a large garden area, offering potential for further development such as a swimming pool.
- Residential Units: Two charming houses, each 85m², featuring: 3 Bedrooms / 1 Bathroom / Kitchen /
  Living Room / Rooftop Terrace with breathtaking countryside views

#### **Investment Potential**

This property is a versatile investment, presenting multiple commercial opportunities. The warehouse space can be utilised for various industrial or storage purposes. The additional residential units provide the potential for rental income