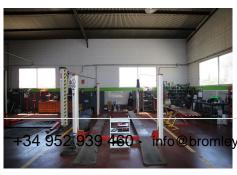

- Location: Conveniently situated next to the A-404 Carretera de Coín, offering excellent accessibility.
- Size: The warehouse boasts two levels, each covering 360m², totalling 720m² of flexible commercial space.
- Facilities: Semi-basement level for garage use and a lower level for industrial purposes with storage rooms and restrooms.
- Parking: private parking available on-site.
- Orientation: South-facing
  - +34 952 939 460 · info@bromleyestatesmarbella.com Urbanizacion El Rosario, CN340, Km 188, Marbella, Malaga 29603

#### **Investment Potential**

This property is a versatile investment, presenting multiple commercial opportunities. The warehouse space can be utilised for various industrial or storage purposes. The additional residential units provide the potential for rental income