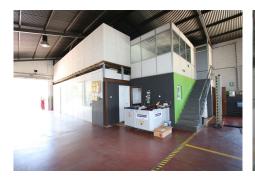

- Location: Conveniently situated next to the A-404 Carretera de Coín, offering excellent accessibility.
- Size: The warehouse boasts two levels, each covering 360m², totalling 720m² of flexible commercial space.
- Facilities: Semi-basement level for garage use and a lower level for industrial purposes with storage rooms and restrooms.
- Parking: private parking available on-site.
- Orientation: South-facing
  - +34 952 939 460 · info@bromleyestatesmarbella.com Urbanizacion El Rosario, CN340, Km 188, Marbella, Malaga 29603

#### **Investment Potential**

This property is a versatile investment, presenting multiple commercial opportunities. The warehouse space can be utilised for various industrial or storage purposes. The additional residential units provide the potential for rental income