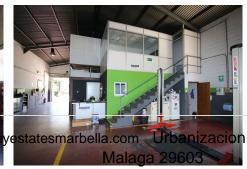

#### Commercial Warehouse with Residential Units in Alhaurín el Grande

This exceptional commercial property in the thriving inland market town of Alhaurín el Grande offers an interesting investment opportunity. Located in the Los Tableros area, this large, modern warehouse is positioned just 4 minutes from the town centre and 30 minutes from La Cala de Mijas and Malaga Airport. Its prime location ensures easy access to various amenities both inland and along the Costa del Sol.

- Location: Conveniently situated next to the A-404 Carretera de Coín, offering excellent accessibility.
- Size: The warehouse boasts two levels, each covering 360m², totalling 720m² of flexible commercial space.
- Facilities: Semi-basement level for garage use and a lower level for industrial purposes with storage rooms and restrooms.
- Parking: private parking available on-site.
- Orientation: South-facing
  - +34 952 939 460 · info@bromleyestatesmarbella.com Urbanizacion El Rosario, CN340, Km 188, Marbella, Malaga 29603