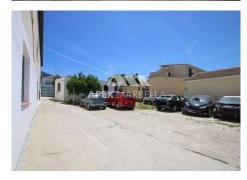

- Location: Conveniently situated next to the A-404 Carretera de Coín, offering excellent accessibility.
- Size: The warehouse boasts two levels, each covering 360m², totalling 720m² of flexible commercial space.
- Facilities: Semi-basement level for garage use and a lower level for industrial purposes with storage rooms and restrooms.
- Parking: private parking available on-site.
- Orientation: South-facing
  - +34 952 939 460 · info@bromleyestatesmarbella.com Urbanizacion El Rosario, CN340, Km 188, Marbella, Malaga 29603

#### Additional Features

- Land Area: Expansive 2,354m² plot with a large garden area, offering potential for further development such as a swimming pool.
- Residential Units: Two charming houses, each 85m², featuring: 3 Bedrooms / 1 Bathroom / Kitchen /
  Living Room / Rooftop Terrace with breathtaking countryside views