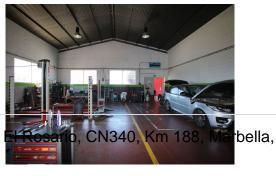

- Location: Conveniently situated next to the A-404 Carretera de Coín, offering excellent accessibility.
- Size: The warehouse boasts two levels, each covering 360m², totalling 720m² of flexible commercial space.
- Facilities: Semi-basement level for garage use and a lower level for industrial purposes with storage rooms and restrooms.
- Parking: private parking available on-site.
- Orientation: South-facing
  - +34 952 939 460 · info@bromleyestatesmarbella.com Urbanizacion El Rosario, CN340, Km 188, Marbella, Malaga 29603

#### **Investment Potential**

This property is a versatile investment, presenting multiple commercial opportunities. The warehouse space can be utilised for various industrial or storage purposes. The additional residential units provide the potential for rental income