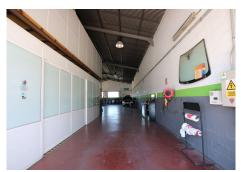

#### Commercial Warehouse with Residential Units in Alhaurín el Grande

This exceptional commercial property in the thriving inland market town of Alhaurín el Grande offers an interesting investment opportunity. Located in the Los Tableros area, this large, modern warehouse is positioned just 4 minutes from the town centre and 30 minutes from La Cala de Mijas and Malaga Airport. Its prime location ensures easy access to various amenities both inland and along the Costa del Sol.

- Location: Conveniently situated next to the A-404 Carretera de Coín, offering excellent accessibility.
- Size: The warehouse boasts two levels, each covering 360m², totalling 720m² of flexible commercial space.
- Facilities: Semi-basement level for garage use and a lower level for industrial purposes with storage rooms and restrooms.
- Parking: private parking available on-site.
- Orientation: South-facing
  - +34 952 939 460 · info@bromleyestatesmarbella.com Urbanizacion El Rosario, CN340, Km 188, Marbella, Malaga 29603