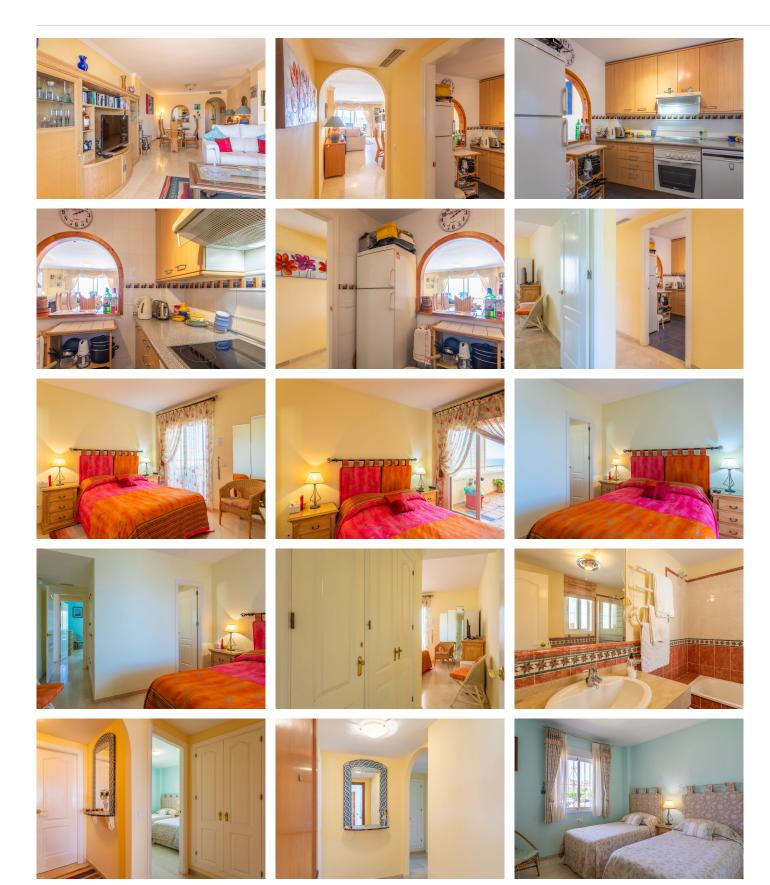

### MIDDLE FLOOR APARTMENT 2 BEDROOMS 2 BATHROOMS IN ESTEPONA

Estepona

REF# BEMR4744135 €425.000

| BEDS | BATHS | BUILT | TERRACE |
|------|-------|-------|---------|
| 2    | 2     | 95 m² | 77 m²   |

FRONT LINE BEACH APARTMENT with LARGE 77 m2 TERRACE with ALL FACING THE SEA. Good quality 2Bed/2Bathroom with LARGE LIVING ROOM and direct access to the terrace from the living room and master bedroom. Thanks to its ELEVATED POSITION, enjoy PANORAMIC VIEWS OF THE SEA, BEACH AND COAST OF AFRICA, the sunrise is a spectacle from this position. Located between ESTEPONA and the attractive Puerto Duquesa, both 5 minutes by car and where you can find all kinds of shops and leisure areas. Supermarkets, hospital and numerous golf courses just 2 km away. One of them is the prestigious FINCA CORTESIN, where the world-class golf competition "Solheim 2023" has been held this year, as well as the Volvo Masters, etc. Walking along the promenade, you can reach the town of Sabinillas and the attractive Puerto de La Duquesa, in just 10 minutes you will find the first 2 restaurants. This property is distributed all on one level, it is very comfortable, quiet, private and bright from the beginning. The living room widens at the end, creating a separate area from the dining room, and the kitchen with a window to the dining area and views, could be completely opened and converted into an open-plan kitchen. The master bedroom is en-suite, with a shower and dressing area. The other bedroom

### **BROMLEY ESTATES**

Marbella

also has built-in wardrobes and a separate bathroom. The community is well maintained, low-cost, and is scheduled to be painted soon. It has 2 swimming pools, one for adults and one for children, large green areas, a paddle tennis court, and in addition to the included underground parking space, it has one. large community parking area and the bus stop next to it. This property has enormous rental potential. Your visit is highly recommended.