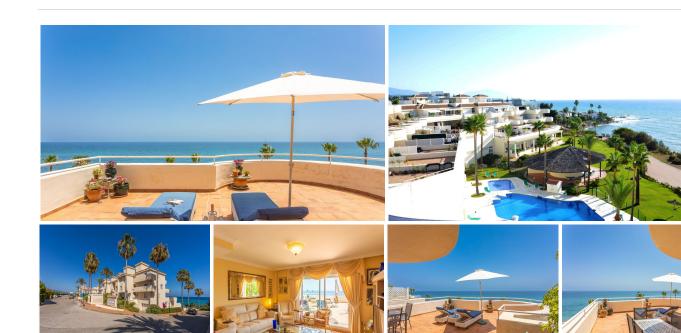

### MIDDLE FLOOR APARTMENT 2 BEDROOMS 2 BATHROOMS IN ESTEPONA

Estepona

REF# BEMR4744135 €425.000

| BEDS | BATHS | BUILT | TERRACE |
|------|-------|-------|---------|
| 2    | 2     | 95 m² | 77 m²   |

FRONT LINE BEACH APARTMENT with LARGE 77 m2 TERRACE with ALL FACING THE SEA. Good quality 2Bed/2Bathroom with LARGE LIVING ROOM and direct access to the terrace from the living room and master bedroom. Thanks to its ELEVATED POSITION, enjoy PANORAMIC VIEWS OF THE SEA, BEACH AND COAST OF AFRICA, the sunrise is a spectacle from this position. Located between ESTEPONA and the attractive Puerto Duquesa, both 5 minutes by car and where you can find all kinds of shops and leisure areas. Supermarkets, hospital and numerous golf courses just 2 km away. One of them is the prestigious FINCA CORTESIN, where the world-class golf competition "Solheim 2023" has been held this year, as well as the Volvo Masters, etc. Walking along the promenade, you can reach the town of Sabinillas and the attractive Puerto de La Duquesa, in just 10 minutes you will find the first 2 restaurants. This property is distributed all on one level, it is very comfortable, quiet, private and bright from the beginning. The living room widens at the end, creating a separate area from the dining room, and the kitchen with a window to the dining area and views, could be completely opened and converted into an open-plan kitchen. The master bedroom is en-suite, with a shower and dressing area. The other bedroom