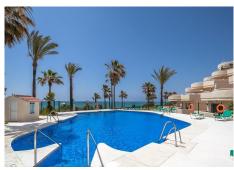

### MIDDLE FLOOR APARTMENT 2 BEDROOMS 2 BATHROOMS IN ESTEPONA

Estepona

REF# BEMR4744135 €425.000

| BEDS | BATHS | BUILT | TERRACE |
|------|-------|-------|---------|
| 2    | 2     | 95 m² | 77 m²   |

FRONT LINE BEACH APARTMENT with LARGE 77 m2 TERRACE with ALL FACING THE SEA. Good quality 2Bed/2Bathroom with LARGE LIVING ROOM and direct access to the terrace from the living room and master bedroom. Thanks to its ELEVATED POSITION, enjoy PANORAMIC VIEWS OF THE SEA, BEACH AND COAST OF AFRICA, the sunrise is a spectacle from this position. Located between ESTEPONA and the attractive Puerto Duquesa, both 5 minutes by car and where you can find all kinds of shops and leisure areas. Supermarkets, hospital and numerous golf courses just 2 km away. One of them is the prestigious FINCA CORTESIN, where the world-class golf competition "Solheim 2023" has been held this year, as well as the Volvo Masters, etc. Walking along the promenade, you can reach the town of Sabinillas and the attractive Puerto de La Duquesa, in just 10 minutes you will find the first 2 restaurants. This property is distributed all on one level, it is very comfortable, quiet, private and bright from the beginning. The living room widens at the end, creating a separate area from the dining room, and the kitchen with a window to the dining area and views, could be completely opened and converted into an open-plan kitchen. The master bedroom is en-suite, with a shower and dressing area. The other bedroom

### **BROMLEY ESTATES**

Marbella

also has built-in wardrobes and a separate bathroom. The community is well maintained, low-cost, and is scheduled to be painted soon. It has 2 swimming pools, one for adults and one for children, large green areas, a paddle tennis court, and in addition to the included underground parking space, it has one. large community parking area and the bus stop next to it. This property has enormous rental potential. Your visit is highly recommended.