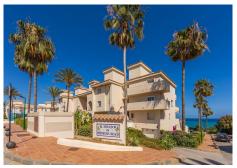

### MIDDLE FLOOR APARTMENT 2 BEDROOMS 2 BATHROOMS IN ESTEPONA

Estepona

REF# BEMR4744135 €425.000

| BEDS | BATHS | BUILT | TERRACE |
|------|-------|-------|---------|
| 2    | 2     | 95 m² | 77 m²   |

FRONT LINE BEACH APARTMENT with LARGE 77 m2 TERRACE with ALL FACING THE SEA. Good quality 2Bed/2Bathroom with LARGE LIVING ROOM and direct access to the terrace from the living room and master bedroom. Thanks to its ELEVATED POSITION, enjoy PANORAMIC VIEWS OF THE SEA, BEACH AND COAST OF AFRICA, the sunrise is a spectacle from this position. Located between ESTEPONA and the attractive Puerto Duquesa, both 5 minutes by car and where you can find all kinds of shops and leisure areas. Supermarkets, hospital and numerous golf courses just 2 km away. One of them is the prestigious FINCA CORTESIN, where the world-class golf competition "Solheim 2023" has been held this year, as well as the Volvo Masters, etc. Walking along the promenade, you can reach the town of Sabinillas and the attractive Puerto de La Duquesa, in just 10 minutes you will find the first 2 restaurants. This property is distributed all on one level, it is very comfortable, quiet, private and bright from the beginning. The living room widens at the end, creating a separate area from the dining room, and the kitchen with a window to the dining area and views, could be completely opened and converted into an open-plan kitchen. The master bedroom is en-suite, with a shower and dressing area. The other bedroom