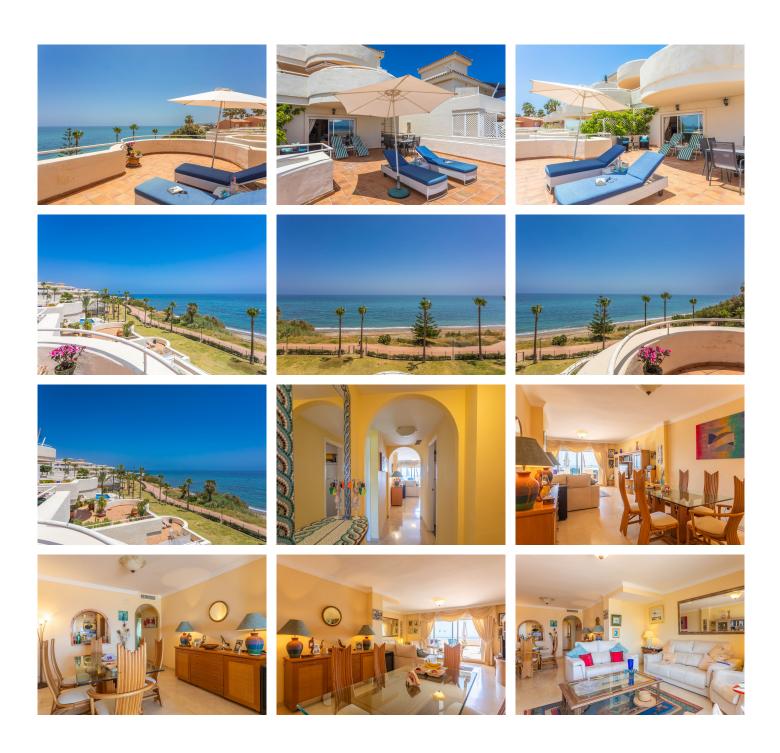

### MIDDLE FLOOR APARTMENT 2 BEDROOMS 2 BATHROOMS IN ESTEPONA

Estepona

REF# BEMR4744135 €425.000

| BEDS | BATHS | BUILT | TERRACE |
|------|-------|-------|---------|
| 2    | 2     | 95 m² | 77 m²   |

FRONT LINE BEACH APARTMENT with LARGE 77 m2 TERRACE with ALL FACING THE SEA. Good quality 2Bed/2Bathroom with LARGE LIVING ROOM and direct access to the terrace from the living room and master bedroom. Thanks to its ELEVATED POSITION, enjoy PANORAMIC VIEWS OF THE SEA, BEACH AND COAST OF AFRICA, the sunrise is a spectacle from this position. Located between ESTEPONA and the attractive Puerto Duquesa, both 5 minutes by car and where you can find all kinds of shops and leisure areas. Supermarkets, hospital and numerous golf courses just 2 km away. One of them is the prestigious FINCA CORTESIN, where the world-class golf competition "Solheim 2023" has been held this year, as well as the Volvo Masters, etc. Walking along the promenade, you can reach the town of Sabinillas and the attractive Puerto de La Duquesa, in just 10 minutes you will find the first 2 restaurants. This property is distributed all on one level, it is very comfortable, quiet, private and bright from the beginning. The living room widens at the end, creating a separate area from the dining room, and the kitchen with a window to the dining area and views, could be completely opened and converted into an open-plan kitchen. The master bedroom is en-suite, with a shower and dressing area. The other bedroom

### **BROMLEY ESTATES**

Marbella

also has built-in wardrobes and a separate bathroom. The community is well maintained, low-cost, and is scheduled to be painted soon. It has 2 swimming pools, one for adults and one for children, large green areas, a paddle tennis court, and in addition to the included underground parking space, it has one. large community parking area and the bus stop next to it. This property has enormous rental potential. Your visit is highly recommended.