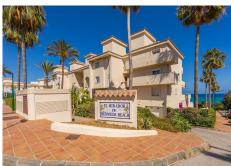

### MIDDLE FLOOR APARTMENT 2 BEDROOMS 2 BATHROOMS IN ESTEPONA

Estepona

REF# BEMR4744135 €425.000

| BEDS | BATHS | BUILT | TERRACE |
|------|-------|-------|---------|
| 2    | 2     | 95 m² | 77 m²   |

FRONT LINE BEACH APARTMENT with LARGE 77 m2 TERRACE with ALL FACING THE SEA. Good quality 2Bed/2Bathroom with LARGE LIVING ROOM and direct access to the terrace from the living room and master bedroom. Thanks to its ELEVATED POSITION, enjoy PANORAMIC VIEWS OF THE SEA, BEACH AND COAST OF AFRICA, the sunrise is a spectacle from this position. Located between ESTEPONA and the attractive Puerto Duquesa, both 5 minutes by car and where you can find all kinds of shops and leisure areas. Supermarkets, hospital and numerous golf courses just 2 km away. One of them is the prestigious FINCA CORTESIN, where the world-class golf competition "Solheim 2023" has been held this year, as well as the Volvo Masters, etc. Walking along the promenade, you can reach the town of Sabinillas and the attractive Puerto de La Duquesa, in just 10 minutes you will find the first 2 restaurants. This property is distributed all on one level, it is very comfortable, quiet, private and bright from the beginning. The living room widens at the end, creating a separate area from the dining room, and the kitchen with a window to the dining area and views, could be completely opened and converted into an open-plan kitchen. The master bedroom is en-suite, with a shower and dressing area. The other bedroom