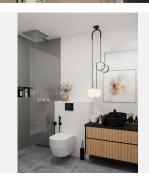

The ground floor consists of the living room, the American kitchen, furnished and equipped with Miele appliances. On the same floor is the bathroom for guests. This space is connected to the terrace and access to the garden. A very bright house thanks to its large size and south orientation.

On the first floor there are two bedrooms with their bathrooms. The master bedroom has an en-suite bathroom (very modern with glass) and its own terrace.

The top floor is to enjoy! A magnificent solarium, with a rest area and barbecue area.

## **BROMLEY ESTATES**

Marbella

The property has a parking space.

There are many details and decoration elements that make this property an idyllic place to enjoy your life in Marbella:

- Aluminum windows Reynaers (Belgium)
- frameless glazing systems Albert Genau (Austria)
- hidden interior doors
- natural materials used: wood and stone
- sanitary appliances of German manufacturers
- Built-in touch light switches, different light scenes
- individually designed furniture and wardrobes
- built-in Miele appliances
- individual paintings for this project