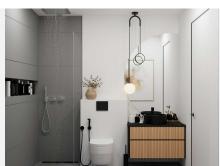

The ground floor consists of the living room, the American kitchen, furnished and equipped with Miele appliances. On the same floor is the bathroom for guests. This space is connected to the terrace and access to the garden. A very bright house thanks to its large size and south orientation.

On the first floor there are two bedrooms with their bathrooms. The master bedroom has an en-suite bathroom (very modern with glass) and its own terrace.

The top floor is to enjoy! A magnificent solarium, with a rest area and barbecue area.