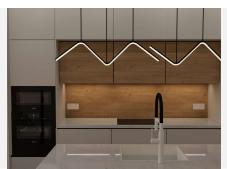

The ground floor consists of the living room, the American kitchen, furnished and equipped with Miele appliances. On the same floor is the bathroom for guests. This space is connected to the terrace and access to the garden. A very bright house thanks to its large size and south orientation.

## **BROMLEY ESTATES**

Marbella

The property has a parking space.

There are many details and decoration elements that make this property an idyllic place to enjoy your life in Marbella:

- Aluminum windows Reynaers (Belgium)
- frameless glazing systems Albert Genau (Austria)
- hidden interior doors
- natural materials used: wood and stone
- sanitary appliances of German manufacturers
- Built-in touch light switches, different light scenes
- individually designed furniture and wardrobes
- built-in Miele appliances
- individual paintings for this project