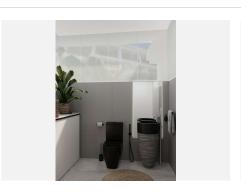

The ground floor consists of the living room, the American kitchen, furnished and equipped with Miele appliances. On the same floor is the bathroom for guests. This space is connected to the terrace and access to the garden. A very bright house thanks to its large size and south orientation.