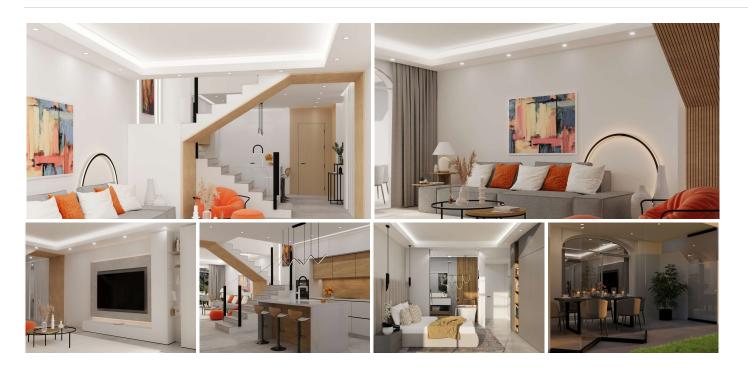

#### FULLY RENOVATED TOWNHOUSE IN ALOHA GARDENS, Nueva ANDALUCÍA

Semi-detached house has been completely renovated and is sold fully furnished and is distributed over three levels. It is located in Aloha Gardens, a beautiful gated development with lush gardens, three swimming pools and surrounded by trendy restaurants and cafes; It is at the foot of the golf valley, in the heart of Nueva Andalucía and just a few minutes from Puerto Banús and Marbella.

The ground floor consists of the living room, the American kitchen, furnished and equipped with Miele appliances. On the same floor is the bathroom for guests. This space is connected to the terrace and access to the garden. A very bright house thanks to its large size and south orientation.

On the first floor there are two bedrooms with their bathrooms. The master bedroom has an en-suite bathroom (very modern with glass) and its own terrace.

The top floor is to enjoy! A magnificent solarium, with a rest area and barbecue area.

## **BROMLEY ESTATES**

Marbella

The property has a parking space.

There are many details and decoration elements that make this property an idyllic place to enjoy your life in Marbella:

- Aluminum windows Reynaers (Belgium)
- frameless glazing systems Albert Genau (Austria)
- hidden interior doors
- natural materials used: wood and stone
- sanitary appliances of German manufacturers
- Built-in touch light switches, different light scenes
- individually designed furniture and wardrobes
- built-in Miele appliances
- individual paintings for this project