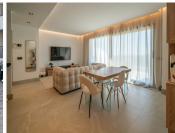

The apartment features a spacious living room with an open kitchen with island, dining area, 2 bathrooms, and 2 bedrooms with built-in wardrobes. There is a storage room for extra space and underground parking included in the price. The apartment is brand new and located in a gated community with a doorman for added security.