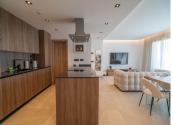

The apartment features a spacious living room with an open kitchen with island, dining area, 2 bathrooms, and 2 bedrooms with built-in wardrobes. There is a storage room for extra space and underground parking included in the price. The apartment is brand new and located in a gated community with a doorman for added security.

## **BROMLEY ESTATES**

Marbella

In addition to the stunning views, this apartment also offers a range of desirable features. These include aerothermal water heating, air conditioning, double glazing, electric blinds, and porcelain floors. Other amenities include a communal pool, mature gardens, and a lift for easy access. For those with electric cars, the apartment comes with a large garage space that includes an EV charging station.