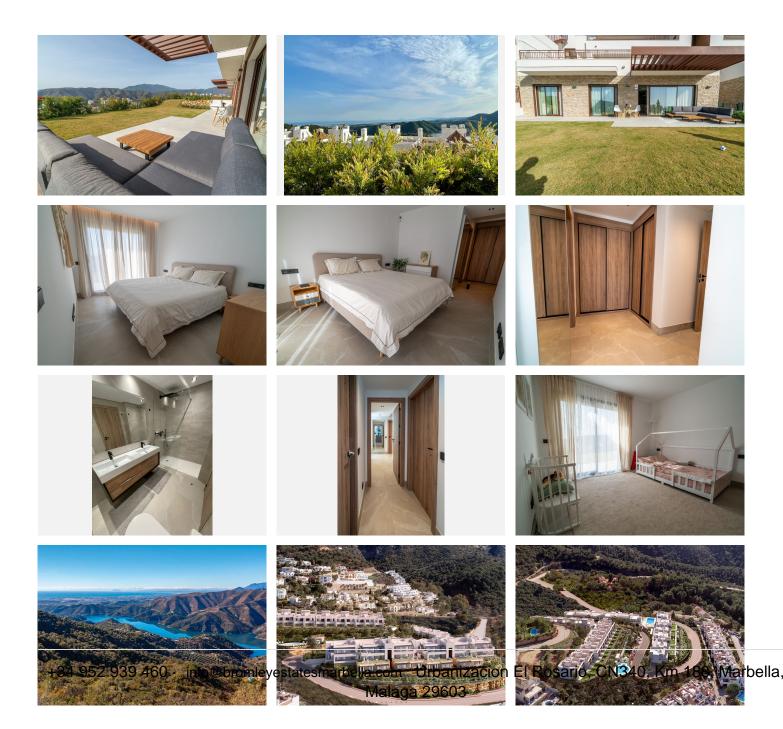

One of the main highlights of this apartment is its large garden, which includes a 33m² terrace and a 90m² private garden. With panoramic windows in every room and direct access to the terrace and garden, you can enjoy the beautiful views of the sea, the coast of Morocco and Gibraltar, the mountains, and the bay of Marbella.

The apartment features a spacious living room with an open kitchen with island, dining area, 2 bathrooms, and 2 bedrooms with built-in wardrobes. There is a storage room for extra space and underground parking included in the price. The apartment is brand new and located in a gated community with a doorman for added security.

## **BROMLEY ESTATES**

Marbella

In addition to the stunning views, this apartment also offers a range of desirable features. These include aerothermal water heating, air conditioning, double glazing, electric blinds, and porcelain floors. Other amenities include a communal pool, mature gardens, and a lift for easy access. For those with electric cars, the apartment comes with a large garage space that includes an EV charging station.

The location of this property is ideal, as it is close to international schools, tennis and paddle tennis clubs, golf courses, shopping centers, and the vibrant Puerto Banus. The beautiful beaches and famous restaurants of the Golden Mile are also within easy reach. Sierra Blanca Country Club is a secluded enclave set atop the foothills of La Concha Mountain, only 7km away from the vibrant pulse of Marbella and this refined gated haven offers an authentic rural ambiance, coupled with breathtaking panoramic vistas.