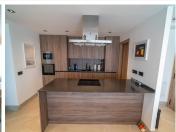

The apartment features a spacious living room with an open kitchen with island, dining area, 2 bathrooms, and 2 bedrooms with built-in wardrobes. There is a storage room for extra space and underground parking included in the price. The apartment is brand new and located in a gated community with a doorman for added security.

## **BROMLEY ESTATES**

Marbella

In addition to the stunning views, this apartment also offers a range of desirable features. These include aerothermal water heating, air conditioning, double glazing, electric blinds, and porcelain floors. Other amenities include a communal pool, mature gardens, and a lift for easy access. For those with electric cars, the apartment comes with a large garage space that includes an EV charging station.