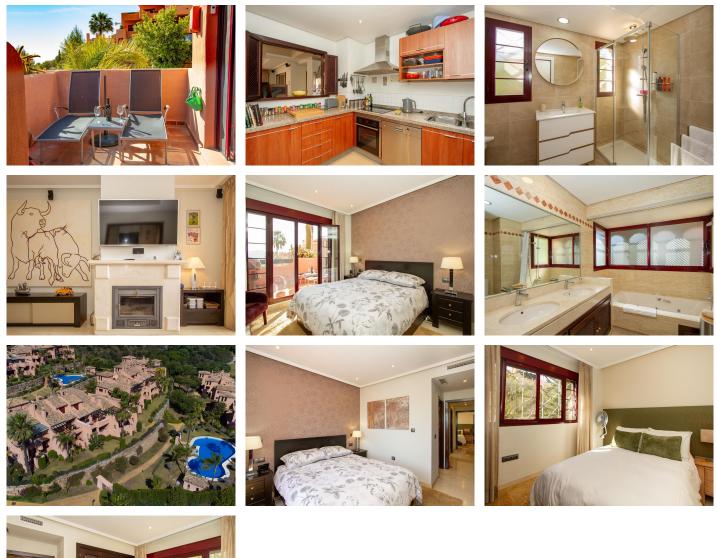

## REF# BEMR4744882 €299,000

| BEDS | BATHS | BUILT | TERRACE |
|------|-------|-------|---------|
| 2    | 2     | 98 m² | 33 m²   |

Wonderful corner two bedroom penthouse situated in the very popular and exclusive area of La Mairena just a few minutes drive from the coast.

Superb panoramic views to sea and mountains with underground parking and storage.

Many extras added by the current owners including working fireplace, glass curtains, new energy efficient boiler and air con system plus a very recent quality total bathroom refurbishment.

Because of it's corner position the apartment benefits from sun throughout the day both in the winter and summer seasons.

Immaculate order throughout with high quality fittings.

Free access to the very impressive El Soto de Marbella leisure facilities including golf, gym, tennis etc and with it's own on site popular restaurant.