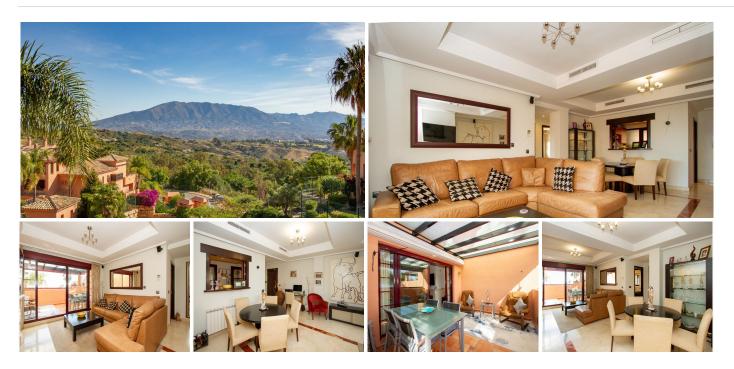

## REF# BEMR4744882 €299,000

| BEDS | BATHS | BUILT | TERRACE |
|------|-------|-------|---------|
| 2    | 2     | 98 m² | 33 m²   |

Wonderful corner two bedroom penthouse situated in the very popular and exclusive area of La Mairena just a few minutes drive from the coast.

Superb panoramic views to sea and mountains with underground parking and storage.

Many extras added by the current owners including working fireplace, glass curtains, new energy efficient boiler and air con system plus a very recent quality total bathroom refurbishment.

Because of it's corner position the apartment benefits from sun throughout the day both in the winter and summer seasons.

Immaculate order throughout with high quality fittings.

Free access to the very impressive El Soto de Marbella leisure facilities including golf, gym, tennis etc and with it's own on site popular restaurant.