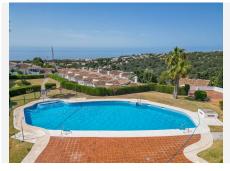

## REF# BEMR4744903 €290,000

| BEDS | BATHS | BUILT | TERRACE |
|------|-------|-------|---------|
| 2    | 1     | 74 m² | 28 m²   |

Stunning Penthouse in Calahonda with Unmatched Views

Discover your dream home in the serene neighborhood of Calahonda! This exquisite penthouse offers breathtaking views of the sea, mountains, and even Gibraltar. Featuring 2 spacious bedrooms, 1 bathroom, and 2 expansive terraces, this property promises comfort and elegance.

Nestled in a quiet area, you'll enjoy a beautifully landscaped garden and a communal pool, perfect for relaxation. Golf enthusiasts will appreciate the close proximity to a premier golf course, while beach lovers are just a short drive away from the sun-kissed shores. Ample parking space in front of the house ensures convenience for you and your guests.