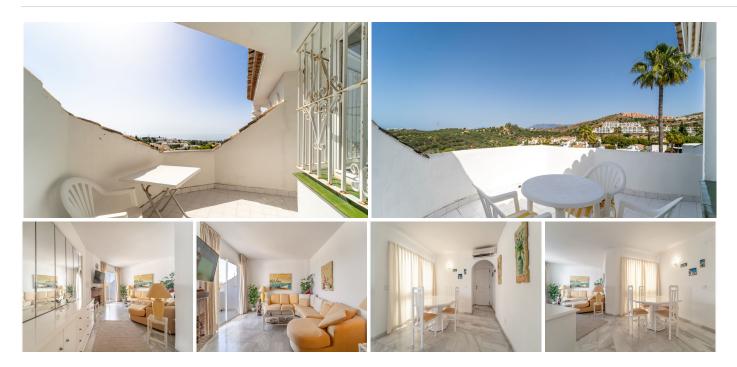

## REF# BEMR4744903 €290,000

| BEDS | BATHS | BUILT | TERRACE |
|------|-------|-------|---------|
| 2    | 1     | 74 m² | 28 m²   |

Stunning Penthouse in Calahonda with Unmatched Views

Discover your dream home in the serene neighborhood of Calahonda! This exquisite penthouse offers breathtaking views of the sea, mountains, and even Gibraltar. Featuring 2 spacious bedrooms, 1 bathroom, and 2 expansive terraces, this property promises comfort and elegance.

Nestled in a quiet area, you'll enjoy a beautifully landscaped garden and a communal pool, perfect for relaxation. Golf enthusiasts will appreciate the close proximity to a premier golf course, while beach lovers are just a short drive away from the sun-kissed shores. Ample parking space in front of the house ensures convenience for you and your guests.

In this apartment, you can enjoy both sunrise and sunset from your terraces, making every day a pictureperfect experience. Don't miss this rare opportunity to own a piece of paradise! Contact us today for a viewing.