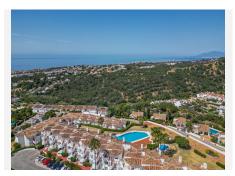

## REF# BEMR4744903 €290,000

| BEDS | BATHS | BUILT | TERRACE |
|------|-------|-------|---------|
| 2    | 1     | 74 m² | 28 m²   |

Stunning Penthouse in Calahonda with Unmatched Views

Discover your dream home in the serene neighborhood of Calahonda! This exquisite penthouse offers breathtaking views of the sea, mountains, and even Gibraltar. Featuring 2 spacious bedrooms, 1 bathroom, and 2 expansive terraces, this property promises comfort and elegance.

In this apartment, you can enjoy both sunrise and sunset from your terraces, making every day a pictureperfect experience. Don't miss this rare opportunity to own a piece of paradise! Contact us today for a viewing.