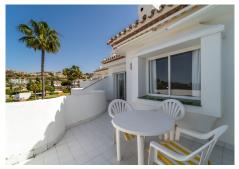

## REF# BEMR4744903 €290,000

| BEDS | BATHS | BUILT | TERRACE |
|------|-------|-------|---------|
| 2    | 1     | 74 m² | 28 m²   |

Stunning Penthouse in Calahonda with Unmatched Views

Discover your dream home in the serene neighborhood of Calahonda! This exquisite penthouse offers breathtaking views of the sea, mountains, and even Gibraltar. Featuring 2 spacious bedrooms, 1 bathroom, and 2 expansive terraces, this property promises comfort and elegance.

In this apartment, you can enjoy both sunrise and sunset from your terraces, making every day a pictureperfect experience. Don't miss this rare opportunity to own a piece of paradise! Contact us today for a viewing.