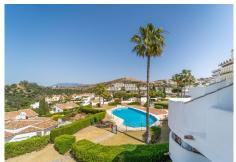

## REF# BEMR4744903 €290,000

| BEDS | BATHS | BUILT | TERRACE |
|------|-------|-------|---------|
| 2    | 1     | 74 m² | 28 m²   |

Stunning Penthouse in Calahonda with Unmatched Views

Discover your dream home in the serene neighborhood of Calahonda! This exquisite penthouse offers breathtaking views of the sea, mountains, and even Gibraltar. Featuring 2 spacious bedrooms, 1 bathroom, and 2 expansive terraces, this property promises comfort and elegance.

Nestled in a quiet area, you'll enjoy a beautifully landscaped garden and a communal pool, perfect for relaxation. Golf enthusiasts will appreciate the close proximity to a premier golf course, while beach lovers are just a short drive away from the sun-kissed shores. Ample parking space in front of the house ensures convenience for you and your guests.