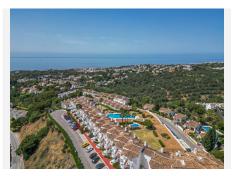

## REF# BEMR4744903 €290,000

| BEDS | BATHS | BUILT | TERRACE |
|------|-------|-------|---------|
| 2    | 1     | 74 m² | 28 m²   |

Stunning Penthouse in Calahonda with Unmatched Views

Discover your dream home in the serene neighborhood of Calahonda! This exquisite penthouse offers breathtaking views of the sea, mountains, and even Gibraltar. Featuring 2 spacious bedrooms, 1 bathroom, and 2 expansive terraces, this property promises comfort and elegance.

Nestled in a quiet area, you'll enjoy a beautifully landscaped garden and a communal pool, perfect for relaxation. Golf enthusiasts will appreciate the close proximity to a premier golf course, while beach lovers are just a short drive away from the sun-kissed shores. Ample parking space in front of the house ensures convenience for you and your guests.