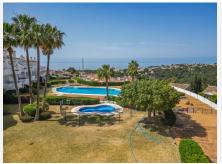

## REF# BEMR4744903 €290,000

| BEDS | BATHS | BUILT | TERRACE |
|------|-------|-------|---------|
| 2    | 1     | 74 m² | 28 m²   |

Stunning Penthouse in Calahonda with Unmatched Views

Discover your dream home in the serene neighborhood of Calahonda! This exquisite penthouse offers breathtaking views of the sea, mountains, and even Gibraltar. Featuring 2 spacious bedrooms, 1 bathroom, and 2 expansive terraces, this property promises comfort and elegance.

Nestled in a quiet area, you'll enjoy a beautifully landscaped garden and a communal pool, perfect for relaxation. Golf enthusiasts will appreciate the close proximity to a premier golf course, while beach lovers are just a short drive away from the sun-kissed shores. Ample parking space in front of the house ensures convenience for you and your guests.