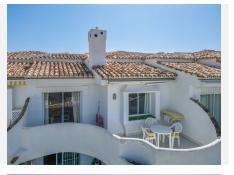

## PENTHOUSE 2 BEDROOMS 1 BATHROOM IN CALAHONDA

## REF# BEMR4744903 €290,000

| BEDS | BATHS | BUILT | TERRACE |
|------|-------|-------|---------|
| 2    | 1     | 74 m² | 28 m²   |

Stunning Penthouse in Calahonda with Unmatched Views

Discover your dream home in the serene neighborhood of Calahonda! This exquisite penthouse offers breathtaking views of the sea, mountains, and even Gibraltar. Featuring 2 spacious bedrooms, 1 bathroom, and 2 expansive terraces, this property promises comfort and elegance.