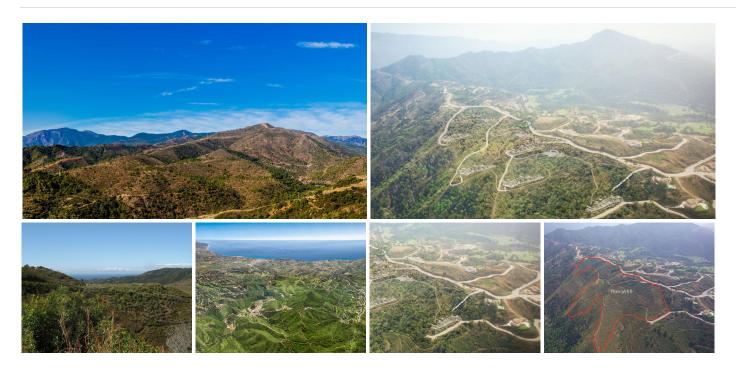

This exceptional plot in the prestigious Monte Mayor area offers an unparalleled opportunity for developers. Spanning 159,424 m2, the site is ideal for the construction of 230 luxury apartments, promising stunning views and an exclusive living experience in one of the most sought-after locations.

Situated in a sheltered valley in the hills of the municipality of Benahavis, famous for its rural beauty and gastronomic delights, lies the spectacular Monte Mayor estate. Commanding unparalleled views of the Mediterranean, Gibraltar and the African coastline, Monte Mayor enjoys a magnificent natural setting, surrounded by a dramatic mountain range, lush vegetation and brooks, yet is only a is minute drive from the coast and the popular resorts of Marbella and Puerto Banus.

## BROMLEY ESTATES Marbella

Monte Mayor spans over 330 hectares of land, 54% of which remains green zone and therefore unspoilt. This low density construction zoning means that the estate will maintain its natural beauty and owners will continue to enjoy their space and privacy. The estate includes the picturesque village of La Heredia de Monte Mayor with 54 magnificent townhouses and semi-detached villas.