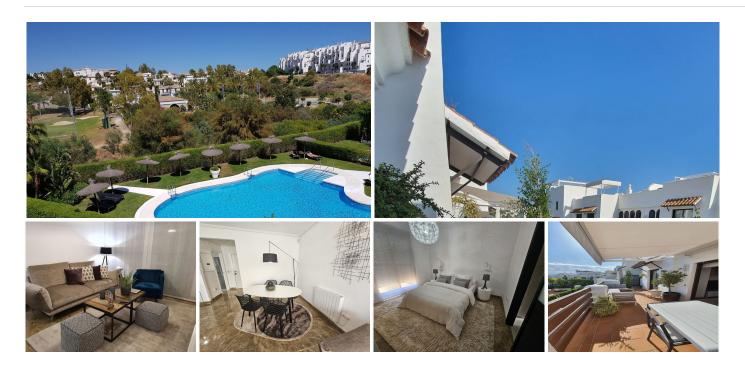

## REF# BEMR4745035 €335,000

| BEDS | BATHS | BUILT | TERRACE |
|------|-------|-------|---------|
| 2    | 1     | 90 m² | 20 m²   |

This apartment in the area of La Resinera, just in between San Pedro Alcantara and Estepona is situated in beautiful urbanisation with comunity pool and garden and has a very spacious nice sunny terracce to the south east on the forst floor.

You will see a wonderful modernised living room all nicely decorated and clear colours, a very well equipped kitchen and the 2 doble bedrooms and the bathroom totally modernised with a shower area. The kitchen has the best quality equipment of Bosch and the aircon is cold and warm of one the most modern instalations of the latest ones.on the market.

The views from the terrace are in the beautifu green urbanisation and leaves enought space for a dining table with several chairs. The apartment come with one parking space and 1 storage.

You will have the beach of Selwo at 5 minutes drive near the luxury frontline Emare beach and very nice beachbars like Sonora beach and very soon th enew Laguna just next to Hotel Kempinski Estepona is also only at 5 minutes drive.