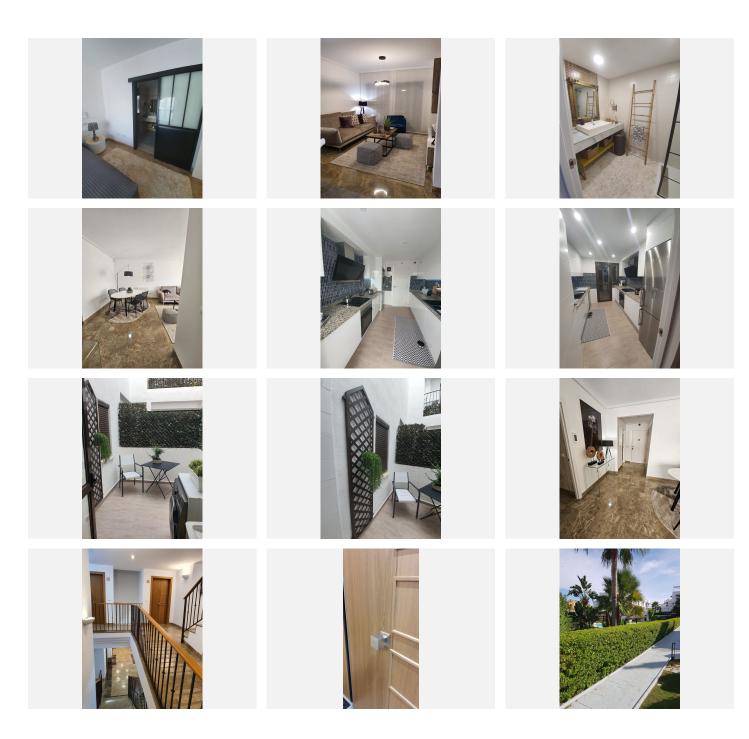

You will see a wonderful modernised living room all nicely decorated and clear colours, a very well equipped kitchen and the 2 doble bedrooms and the bathroom totally modernised with a shower area. The kitchen has the best quality equipment of Bosch and the aircon is cold and warm of one the most modern instalations of the latest ones.on the market.

The views from the terrace are in the beautifu green urbanisation and leaves enought space for a dining table with several chairs. The apartment come with one parking space and 1 storage.

You will have the beach of Selwo at 5 minutes drive near the luxury frontline Emare beach and very nice beachbars like Sonora beach and very soon th enew Laguna just next to Hotel Kempinski Estepona is also only at 5 minutes drive.