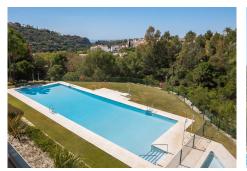

## REF# BEMR4745230 €675,000

| BEDS | BATHS | BUILT  | TERRACE |
|------|-------|--------|---------|
| 3    | 2     | 114 m² | 27 m²   |

Introducing a contemporary 3-bedroom apartment with panoramic views in La Reserva de Alcuzcuz, Benahavis. This brand-new property features an entrance hall, a bright and spacious living-dining room with terrace access, and an open-plan, fully fitted kitchen with a laundry room, equipped with top-quality appliances. The master bedroom includes an ensuite bathroom and access to the terrace, while two additional guest bedrooms share a bathroom. Ideal as a holiday home, this apartment is located in a tranquil area with stunning landscape views and is just a short drive from the beach.