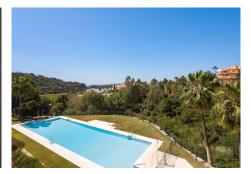

## REF# BEMR4745230 €675,000

| BEDS | BATHS | BUILT  | TERRACE |
|------|-------|--------|---------|
| 3    | 2     | 114 m² | 27 m²   |

Introducing a contemporary 3-bedroom apartment with panoramic views in La Reserva de Alcuzcuz, Benahavis. This brand-new property features an entrance hall, a bright and spacious living-dining room with terrace access, and an open-plan, fully fitted kitchen with a laundry room, equipped with top-quality appliances. The master bedroom includes an ensuite bathroom and access to the terrace, while two additional guest bedrooms share a bathroom. Ideal as a holiday home, this apartment is located in a tranquil area with stunning landscape views and is just a short drive from the beach.