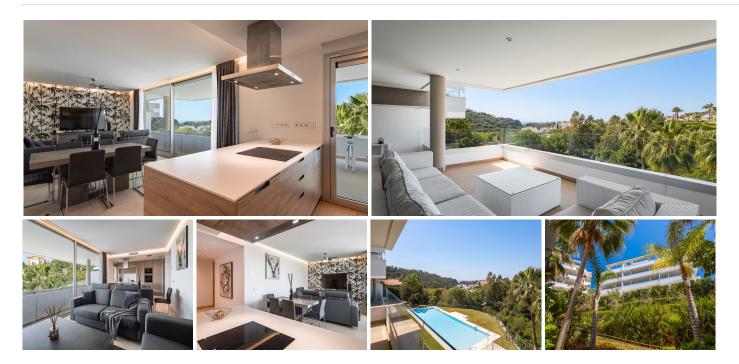

## MIDDLE FLOOR APARTMENT 3 BEDROOMS 2 BATHROOMS IN BENAHAVIS

## REF# BEMR4745230 €675,000

| BEDS | BATHS | BUILT  | TERRACE |
|------|-------|--------|---------|
| 3    | 2     | 114 m² | 27 m²   |

Introducing a contemporary 3-bedroom apartment with panoramic views in La Reserva de Alcuzcuz, Benahavis. This brand-new property features an entrance hall, a bright and spacious living-dining room with terrace access, and an open-plan, fully fitted kitchen with a laundry room, equipped with top-quality appliances. The master bedroom includes an ensuite bathroom and access to the terrace, while two additional guest bedrooms share a bathroom. Ideal as a holiday home, this apartment is located in a tranquil area with stunning landscape views and is just a short drive from the beach.