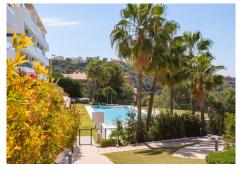

## MIDDLE FLOOR APARTMENT 3 BEDROOMS 2 BATHROOMS IN BENAHAVIS

## REF# BEMR4745230 €675,000

| BEDS | BATHS | BUILT  | TERRACE |
|------|-------|--------|---------|
| 3    | 2     | 114 m² | 27 m²   |

Introducing a contemporary 3-bedroom apartment with panoramic views in La Reserva de Alcuzcuz, Benahavis. This brand-new property features an entrance hall, a bright and spacious living-dining room with terrace access, and an open-plan, fully fitted kitchen with a laundry room, equipped with top-quality appliances. The master bedroom includes an ensuite bathroom and access to the terrace, while two additional guest bedrooms share a bathroom. Ideal as a holiday home, this apartment is located in a tranquil area with stunning landscape views and is just a short drive from the beach.