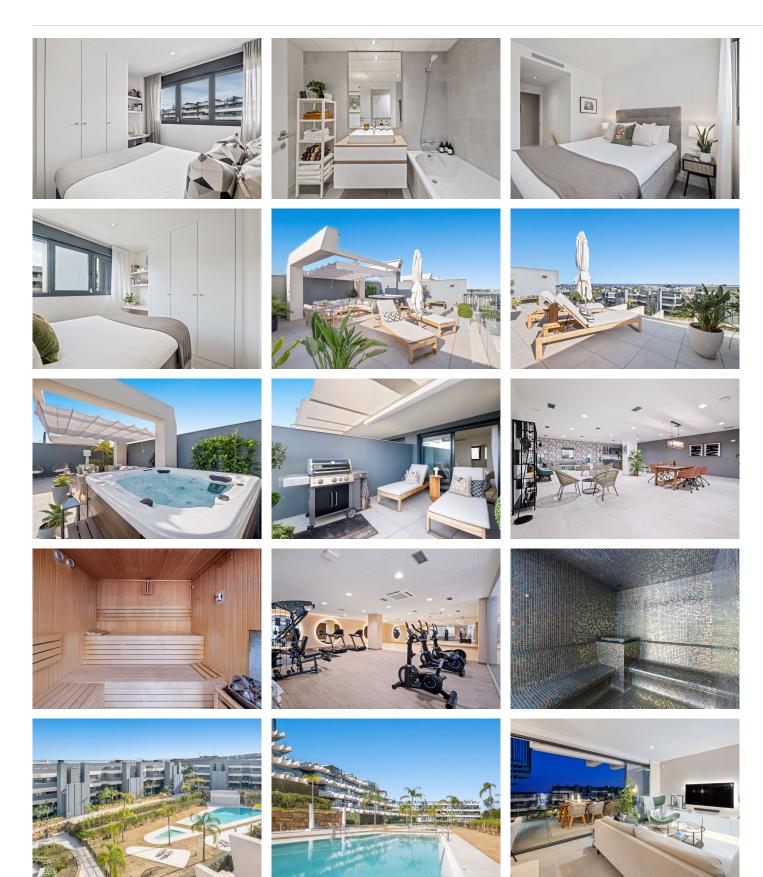

Welcome to a lovely resale unit. This stunning 3-bedroom, 2-bathroom duplex penthouse offers an unparalleled blend of luxury, comfort, and breathtaking views. Located in a prestigious community, this south-facing residence is designed to maximize natural light and boasts high-quality finishes throughout.

Step into an expansive, light-filled living area where floor-to-ceiling windows frame panoramic vistas of the Mediterranean Sea and Africa. The open-plan living and dining space is perfect for both relaxing and entertaining, seamlessly flowing into a modern kitchen equipped with top-of-the-line appliances. The luxurious master suite features an en-suite bathroom and private balcony access, providing a serene retreat with spectacular sea views. Two additional well-appointed guest bedrooms offer ample storage space and share a modern bathroom. The property has undefloor heating throughout and blinds in every bedroom.

#### **BROMLEY ESTATES**

Marbella

The community enhances your lifestyle with exclusive amenities, including a sparkling pool, a serene spa, a fully-equipped gym, and a contemporary co-working area. Conveniently located just a 3-minute drive from the A7 and close to La Resina Golf, this penthouse offers the perfect balance of tranquility and accessibility. Experience the ultimate in coastal living with this exquisite penthouse, where every detail is designed for your utmost comfort and enjoyment.