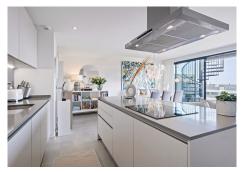

Step into an expansive, light-filled living area where floor-to-ceiling windows frame panoramic vistas of the Mediterranean Sea and Africa. The open-plan living and dining space is perfect for both relaxing and entertaining, seamlessly flowing into a modern kitchen equipped with top-of-the-line appliances. The luxurious master suite features an en-suite bathroom and private balcony access, providing a serene retreat with spectacular sea views. Two additional well-appointed guest bedrooms offer ample storage space and share a modern bathroom. The property has undefloor heating throughout and blinds in every bedroom.