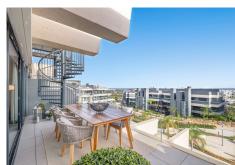

Step into an expansive, light-filled living area where floor-to-ceiling windows frame panoramic vistas of the Mediterranean Sea and Africa. The open-plan living and dining space is perfect for both relaxing and entertaining, seamlessly flowing into a modern kitchen equipped with top-of-the-line appliances. The luxurious master suite features an en-suite bathroom and private balcony access, providing a serene retreat with spectacular sea views. Two additional well-appointed guest bedrooms offer ample storage space and share a modern bathroom. The property has undefloor heating throughout and blinds in every bedroom.