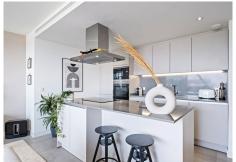

Step into an expansive, light-filled living area where floor-to-ceiling windows frame panoramic vistas of the Mediterranean Sea and Africa. The open-plan living and dining space is perfect for both relaxing and entertaining, seamlessly flowing into a modern kitchen equipped with top-of-the-line appliances. The luxurious master suite features an en-suite bathroom and private balcony access, providing a serene retreat with spectacular sea views. Two additional well-appointed guest bedrooms offer ample storage space and share a modern bathroom. The property has undefloor heating throughout and blinds in every bedroom.