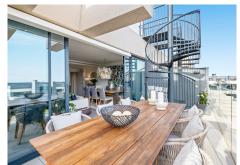

Step into an expansive, light-filled living area where floor-to-ceiling windows frame panoramic vistas of the Mediterranean Sea and Africa. The open-plan living and dining space is perfect for both relaxing and entertaining, seamlessly flowing into a modern kitchen equipped with top-of-the-line appliances. The luxurious master suite features an en-suite bathroom and private balcony access, providing a serene retreat with spectacular sea views. Two additional well-appointed guest bedrooms offer ample storage space and share a modern bathroom. The property has undefloor heating throughout and blinds in every bedroom.