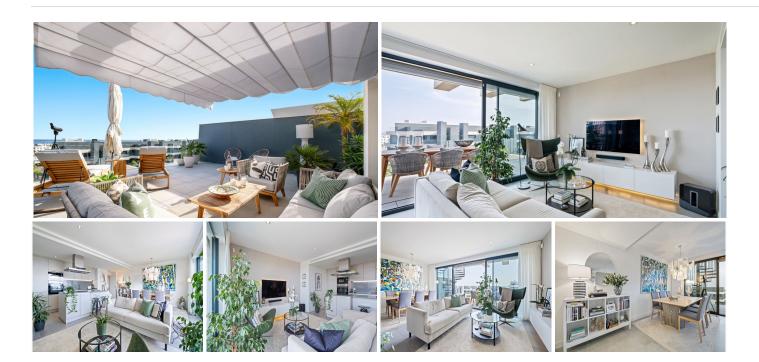

Welcome to a lovely resale unit. This stunning 3-bedroom, 2-bathroom duplex penthouse offers an unparalleled blend of luxury, comfort, and breathtaking views. Located in a prestigious community, this south-facing residence is designed to maximize natural light and boasts high-quality finishes throughout.

Step into an expansive, light-filled living area where floor-to-ceiling windows frame panoramic vistas of the Mediterranean Sea and Africa. The open-plan living and dining space is perfect for both relaxing and entertaining, seamlessly flowing into a modern kitchen equipped with top-of-the-line appliances. The luxurious master suite features an en-suite bathroom and private balcony access, providing a serene retreat with spectacular sea views. Two additional well-appointed guest bedrooms offer ample storage space and share a modern bathroom. The property has undefloor heating throughout and blinds in every bedroom.

#### **BROMLEY ESTATES**

Marbella

The community enhances your lifestyle with exclusive amenities, including a sparkling pool, a serene spa, a fully-equipped gym, and a contemporary co-working area. Conveniently located just a 3-minute drive from the A7 and close to La Resina Golf, this penthouse offers the perfect balance of tranquility and accessibility. Experience the ultimate in coastal living with this exquisite penthouse, where every detail is designed for your utmost comfort and enjoyment.