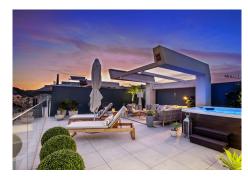

Welcome to a lovely resale unit. This stunning 3-bedroom, 2-bathroom duplex penthouse offers an unparalleled blend of luxury, comfort, and breathtaking views. Located in a prestigious community, this south-facing residence is designed to maximize natural light and boasts high-quality finishes throughout.

Step into an expansive, light-filled living area where floor-to-ceiling windows frame panoramic vistas of the Mediterranean Sea and Africa. The open-plan living and dining space is perfect for both relaxing and entertaining, seamlessly flowing into a modern kitchen equipped with top-of-the-line appliances. The luxurious master suite features an en-suite bathroom and private balcony access, providing a serene retreat with spectacular sea views. Two additional well-appointed guest bedrooms offer ample storage space and share a modern bathroom. The property has undefloor heating throughout and blinds in every bedroom.

#### **BROMLEY ESTATES**

Marbella

The community enhances your lifestyle with exclusive amenities, including a sparkling pool, a serene spa, a fully-equipped gym, and a contemporary co-working area. Conveniently located just a 3-minute drive from the A7 and close to La Resina Golf, this penthouse offers the perfect balance of tranquility and accessibility. Experience the ultimate in coastal living with this exquisite penthouse, where every detail is designed for your utmost comfort and enjoyment.