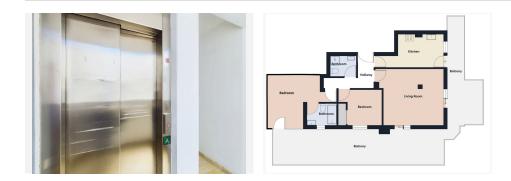

## PENTHOUSE 2 BEDROOMS 2 BATHROOMS IN FUENGIROLA

Fuengirola

REF# BEMR4746661 €330,000

| BEDS | BATHS | BUILT | TERRACE |
|------|-------|-------|---------|
| 2    | 2     | 77 m² | 55 m²   |

The apartment was rented long term and now needs updating but offers fabulous potential as a holiday home, permanent residence or for rentals, due to its proximity to the beach.

It has a kitchen with exit to the south facing terrace and a wide livingroom that could be opened up to do an open plan kitchen, livingroom. Both bedrooms have built-in wardrobes and the master has an en-suite bathroom and exit to the west facing part of the terrace. The apartment has pre-installation for air