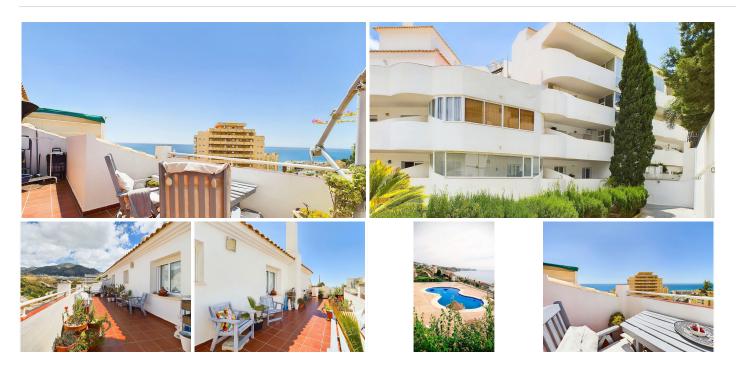

## PENTHOUSE 2 BEDROOMS 2 BATHROOMS IN FUENGIROLA

Fuengirola

REF# BEMR4746661 €330,000

| BEDS | BATHS | BUILT | TERRACE |
|------|-------|-------|---------|
| 2    | 2     | 77 m² | 55 m²   |

## FABULOUS OPPORTUNITY!

Motivated Vendor – 2 bed 2 bath penthouse with fantastic views in Torreblanca. Underground garage and pool – LPO IN PLACE!

This penthouse is located in the Diamante de Torreblanca, only a short stroll from the beaches of Fuengirola and Benalmadena and it has a fabulous 50 sqm wrarp-around terrace with sea views.

The apartment was rented long term and now needs updating but offers fabulous potential as a holiday home, permanent residence or for rentals, due to its proximity to the beach.

It has a kitchen with exit to the south facing terrace and a wide livingroom that could be opened up to do an open plan kitchen, livingroom. Both bedrooms have built-in wardrobes and the master has an en-suite bathroom and exit to the west facing part of the terrace. The apartment has pre-installation for air