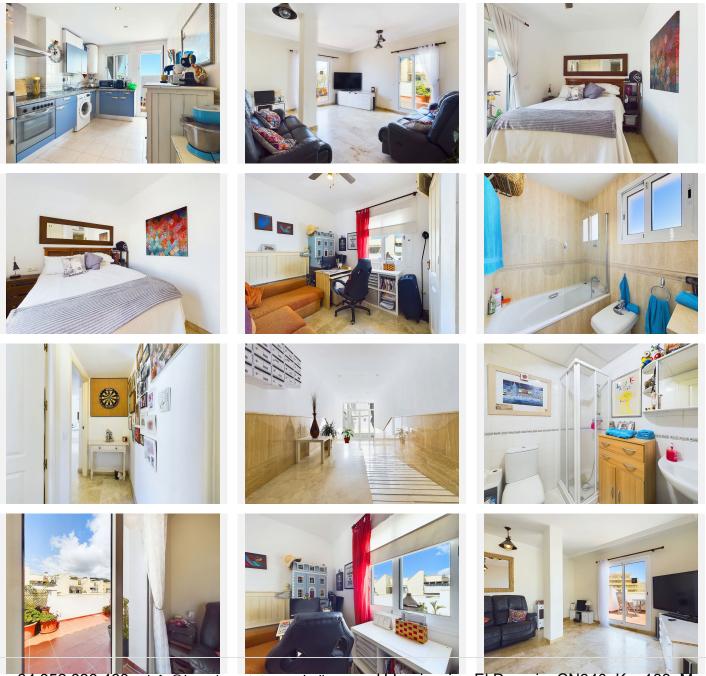

The apartment was rented long term and now needs updating but offers fabulous potential as a holiday home, permanent residence or for rentals, due to its proximity to the beach.

It has a kitchen with exit to the south facing terrace and a wide livingroom that could be opened up to do an open plan kitchen, livingroom. Both bedrooms have built-in wardrobes and the master has an en-suite bathroom and exit to the west facing part of the terrace. The apartment has pre-installation for air

+34 952 939 460 · info@bromleyestatesmarbella.com Urbanizacion El Rosario, CN340, Km 188, Marbella, Malaga 29603

conditioning and the furniture is included in the price.

Torreblanca is located between Fuengirola and Benalmadena, giving you a wide option of beaches, restaurants and facilities nearby. The bus stop for Fuengirola is just down the road and takes you there in about 10 minutes while the nearby train stations of Carvajal and Torreblanca connect you to Malaga and Malaga airport easily.