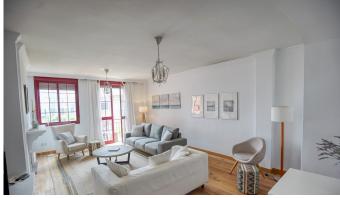

## PENTHOUSE DUPLEX 2 BEDROOMS 2 BATHROOMS IN ESTEPONA

Stepona

REF# BEMR4746901 €290,000

| BEDS | BATHS | BUILT  | TERRACE |
|------|-------|--------|---------|
| 2    | 2     | 130 m² | 25 m²   |

Spectacular 2 bedroom, 2 bathroom duplex penthouse apartment located on the desirable East side of Estepona.

Impeccably refurbished to the highest of standards, with a modern furniture package to match!

Dual south- west facing terraces to enjoy the sunshine late into the evening.

Conveniently located within walking distance to both the New Laguna Beach Club and Estepona Center!