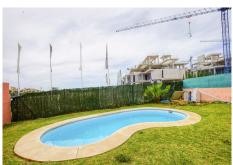

## PENTHOUSE DUPLEX 2 BEDROOMS 2 BATHROOMS IN ESTEPONA

Stepona

REF# BEMR4746901 €290,000

| BEDS | BATHS | BUILT  | TERRACE |
|------|-------|--------|---------|
| 2    | 2     | 130 m² | 25 m²   |

Spectacular 2 bedroom, 2 bathroom duplex penthouse apartment located on the desirable East side of Estepona.

Impeccably refurbished to the highest of standards, with a modern furniture package to match!

Dual south- west facing terraces to enjoy the sunshine late into the evening.

Conveniently located within walking distance to both the New Laguna Beach Club and Estepona Center!