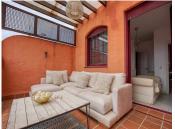

## PENTHOUSE DUPLEX 2 BEDROOMS 2 BATHROOMS IN ESTEPONA

Stepona

REF# BEMR4746901 €290,000

| BEDS | BATHS | BUILT  | TERRACE |
|------|-------|--------|---------|
| 2    | 2     | 130 m² | 25 m²   |

Spectacular 2 bedroom, 2 bathroom duplex penthouse apartment located on the desirable East side of Estepona.

Impeccably refurbished to the highest of standards, with a modern furniture package to match!

Dual south- west facing terraces to enjoy the sunshine late into the evening.

Conveniently located within walking distance to both the New Laguna Beach Club and Estepona Center!