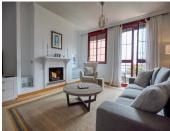

## PENTHOUSE DUPLEX 2 BEDROOMS 2 BATHROOMS IN ESTEPONA

Stepona

REF# BEMR4746901 €290,000

| BEDS | BATHS | BUILT  | TERRACE |
|------|-------|--------|---------|
| 2    | 2     | 130 m² | 25 m²   |

Spectacular 2 bedroom, 2 bathroom duplex penthouse apartment located on the desirable East side of Estepona.

Impeccably refurbished to the highest of standards, with a modern furniture package to match!

Dual south- west facing terraces to enjoy the sunshine late into the evening.

Conveniently located within walking distance to both the New Laguna Beach Club and Estepona Center!