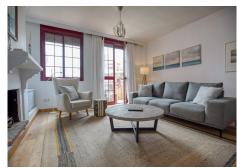

## PENTHOUSE DUPLEX 2 BEDROOMS 2 BATHROOMS IN ESTEPONA

Stepona

REF# BEMR4746901 €290,000

| BEDS | BATHS | BUILT  | TERRACE |
|------|-------|--------|---------|
| 2    | 2     | 130 m² | 25 m²   |

Spectacular 2 bedroom, 2 bathroom duplex penthouse apartment located on the desirable East side of Estepona.

Impeccably refurbished to the highest of standards, with a modern furniture package to match!

Dual south- west facing terraces to enjoy the sunshine late into the evening.

Conveniently located within walking distance to both the New Laguna Beach Club and Estepona Center!