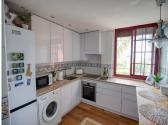

## PENTHOUSE DUPLEX 2 BEDROOMS 2 BATHROOMS IN ESTEPONA

Stepona

REF# BEMR4746901 €290,000

| BEDS | BATHS | BUILT  | TERRACE |
|------|-------|--------|---------|
| 2    | 2     | 130 m² | 25 m²   |

Spectacular 2 bedroom, 2 bathroom duplex penthouse apartment located on the desirable East side of Estepona.

Impeccably refurbished to the highest of standards, with a modern furniture package to match!

Dual south- west facing terraces to enjoy the sunshine late into the evening.

Conveniently located within walking distance to both the New Laguna Beach Club and Estepona Center!