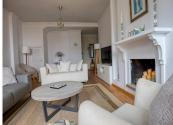

## PENTHOUSE DUPLEX 2 BEDROOMS 2 BATHROOMS IN ESTEPONA

Stepona

REF# BEMR4746901 €290,000

| BEDS | BATHS | BUILT  | TERRACE |
|------|-------|--------|---------|
| 2    | 2     | 130 m² | 25 m²   |

Spectacular 2 bedroom, 2 bathroom duplex penthouse apartment located on the desirable East side of Estepona.

Impeccably refurbished to the highest of standards, with a modern furniture package to match!

Dual south- west facing terraces to enjoy the sunshine late into the evening.

Conveniently located within walking distance to both the New Laguna Beach Club and Estepona Center!