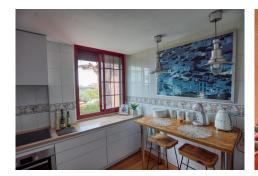

## PENTHOUSE DUPLEX 2 BEDROOMS 2 BATHROOMS IN ESTEPONA

Stepona

REF# BEMR4746901 €290,000

| BEDS | BATHS | BUILT  | TERRACE |
|------|-------|--------|---------|
| 2    | 2     | 130 m² | 25 m²   |

Spectacular 2 bedroom, 2 bathroom duplex penthouse apartment located on the desirable East side of Estepona.

Impeccably refurbished to the highest of standards, with a modern furniture package to match!

Dual south- west facing terraces to enjoy the sunshine late into the evening.

Conveniently located within walking distance to both the New Laguna Beach Club and Estepona Center!