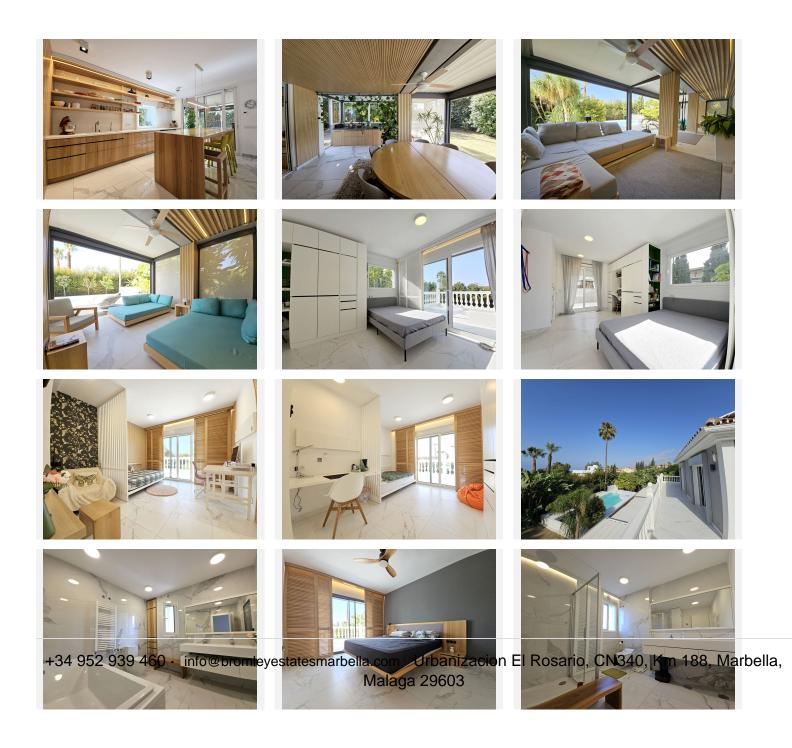

Key Features:

Bedrooms: 5 spacious bedrooms, each designed with comfort and style in mind, providing ample space for family and guests.

Views: Enjoy breathtaking sea views from various vantage points within the villa, offering a serene and picturesque backdrop to your daily life.

Garden: A large private garden surrounds the villa, meticulously landscaped to create a lush and tranquil oasis. Ideal for outdoor entertaining or simply relaxing in the sun.

Pool: Dive into luxury with your own private heated pool, perfect for year-round enjoyment.