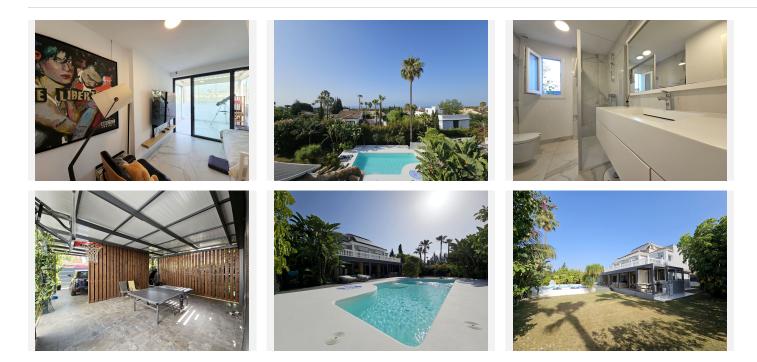

Key Features:

Bedrooms: 5 spacious bedrooms, each designed with comfort and style in mind, providing ample space for family and guests.

Views: Enjoy breathtaking sea views from various vantage points within the villa, offering a serene and picturesque backdrop to your daily life.

Garden: A large private garden surrounds the villa, meticulously landscaped to create a lush and tranquil oasis. Ideal for outdoor entertaining or simply relaxing in the sun.

Pool: Dive into luxury with your own private heated pool, perfect for year-round enjoyment.