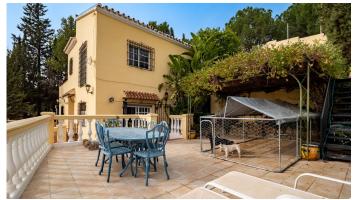

A spacious six-bedroom detached villa with panoramic views is located in a quiet cul de sac in Coin (urb El Rodeo).

Conveniently situated within walking distance to local bars, restaurants, swimming bath and commercial centre. The ground floor comprises a hallway, WC, open lounge with a separate dining room with access to a private terrace, and open kitchen/diner with a staircase leading down to the basement level consisting of three double bedrooms, a guest bathroom and a large garage space.

The top floor has 3 double bedrooms (one has a private terrace) and a family bathroom.

Our doors comprise various terraces with excellent views, a swimming pool, and a covered summer kitchen with a BBQ.

The features include air conditioning, storage, a garage and fitted wardrobes.

Coin Town is within a five-minute drive, and both the coast and airport are about a 30-minute drive.

The property would make a perfect family home or could be converted into separate apartments to generate a healthy income.