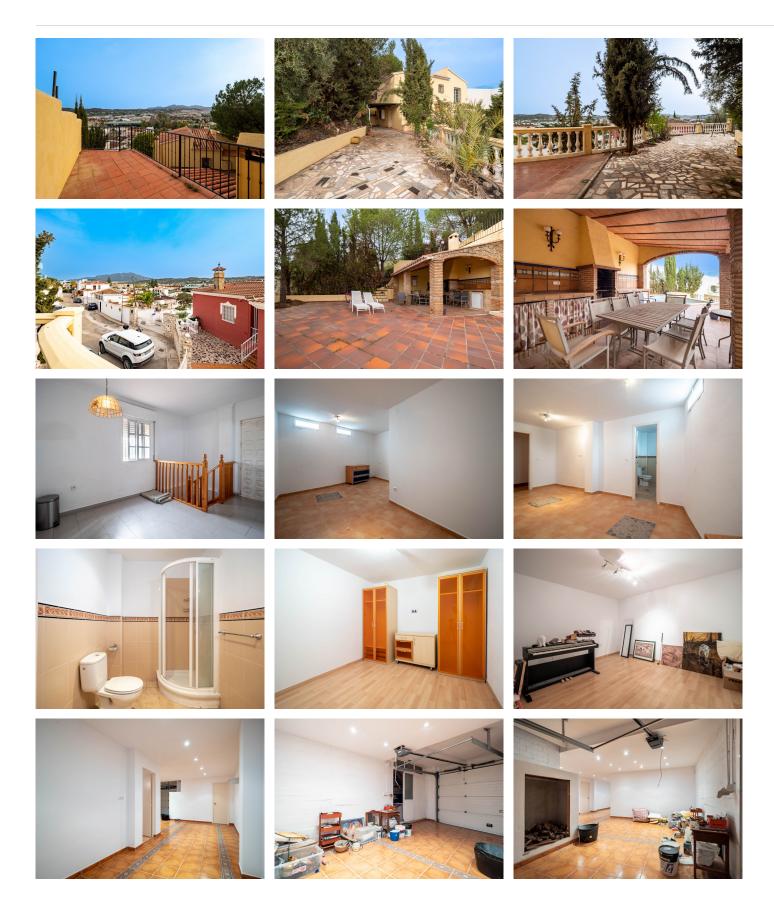

A spacious six-bedroom detached villa with panoramic views is located in a quiet cul de sac in Coin (urb El Rodeo).

Conveniently situated within walking distance to local bars, restaurants, swimming bath and commercial centre. The ground floor comprises a hallway, WC, open lounge with a separate dining room with access to a private terrace, and open kitchen/diner with a staircase leading down to the basement level consisting of three double bedrooms, a guest bathroom and a large garage space.

The top floor has 3 double bedrooms (one has a private terrace) and a family bathroom.

Our doors comprise various terraces with excellent views, a swimming pool, and a covered summer kitchen with a BBQ.

The features include air conditioning, storage, a garage and fitted wardrobes.

Coin Town is within a five-minute drive, and both the coast and airport are about a 30-minute drive.

The property would make a perfect family home or could be converted into separate apartments to generate a healthy income.