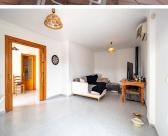

A spacious six-bedroom detached villa with panoramic views is located in a quiet cul de sac in Coin (urb El Rodeo).

Conveniently situated within walking distance to local bars, restaurants, swimming bath and commercial centre. The ground floor comprises a hallway, WC, open lounge with a separate dining room with access to a private terrace, and open kitchen/diner with a staircase leading down to the basement level consisting of three double bedrooms, a guest bathroom and a large garage space.