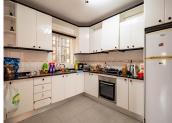

Climate Control: Air Conditioning.

Views: Mountain, Country, Panoramic, Street.

Features: Fitted Wardrobes, Guest Apartment, Barbeque, Staff Accommodation, Basement.

Furniture : Optional. Kitchen : Fully Fitted. Garden : Private.