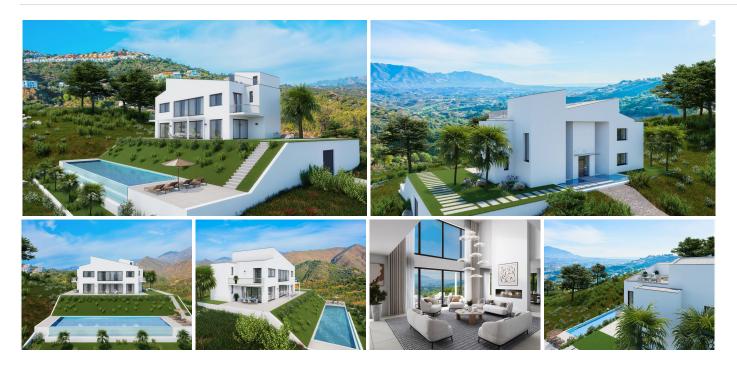

Discover an extraordinary opportunity to own a piece of paradise in the prestigious La Mairena area. This off-plan mansion, set on a sprawling 50,000 square meter plot, promises an unparalleled living experience with 1,000 square meters of sophisticated, contemporary design.

Enjoy breathtaking, unobstructed views of the surrounding mountains, valleys, and the distant Mediterranean Sea from every angle of this magnificent property. With 1,000 square meters of built space, this mansion offers ample room for luxurious living, featuring expansive interiors designed to the highest standards. The property is conveniently located with straightforward access, ensuring your private retreat is both secluded and easily reachable.

This property is available in two flexible purchasing options. You can secure the prime plot with a building license for  $\leq 3,000,000$ , allowing you to create your dream home. Alternatively, opt for the completed, fully finished mansion for  $\leq 5,000,000$ , offering a hassle-free move-in experience with all the luxuries already in place.