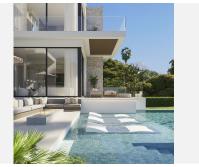

This villa set on a 1.107 square meter plot, this 4-level contemporary designer villa in the natural hill environment of Elviria radiates modern architectural excellence. It has a privileged viewpoint location with panoramic views to the sea and surrounding nature.

This villa has a total of 667 square meters build, it benefits from

a lift, energy-efficient building style and all materials used are

premium. Once you enter Villa Joya, you will notice

the beautiful architecture and a green oasis. You will discover a big outdoorlounging area that will welcome you and

your guests on the rooftop, a perfect place to enjoy amazing sea and nature views in your jacuzzi.

A gated parking space in front of the villa provides space for 3 cars, and a charging point for electric cars is pre-installed. An