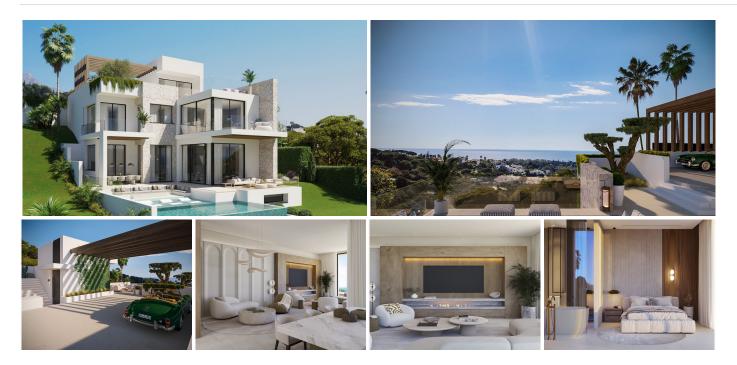

This villa set on a 1.107 square meter plot, this 4-level contemporary designer villa in the natural hill environment of Elviria radiates modern architectural excellence. It has a privileged viewpoint location with panoramic views to the sea and surrounding nature.

This villa has a total of 667 square meters build, it benefits from

a lift, energy-efficient building style and all materials used are

premium. Once you enter Villa Joya, you will notice

the beautiful architecture and a green oasis. You will discover a big outdoorlounging area that will welcome you and

your guests on the rooftop, a perfect place to enjoy amazing sea and nature views in your jacuzzi.

A gated parking space in front of the villa provides space for 3 cars, and a charging point for electric cars is pre-installed. An

elevator gives you access to all 4 levels of

the villa +34 952 939 460 · info@bromleyestatesmarbella.com Urbanizacion El Rosario, CN340, Km 188, Marbella, Malaga 29603