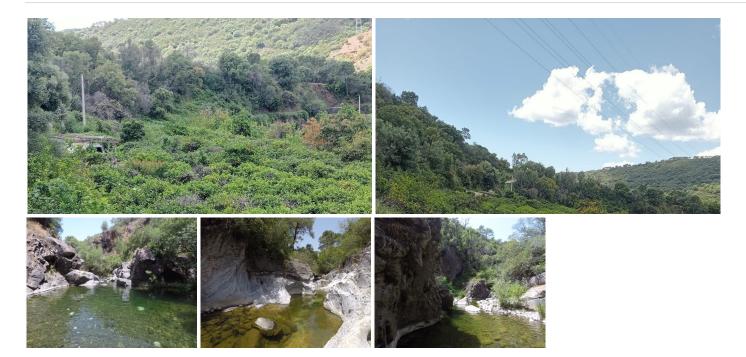

## Estepona

REF# BEMR4747498 €369,000

| BEDS | BATHS | BUILT    | PLOT                 |
|------|-------|----------|----------------------|
|      |       | 10000 m² | 10000 m <sup>2</sup> |

A unique 1-hectare plot located in the picturesque mountains above Estepona, by the El Padron River. This is the perfect place for those dreaming of tranquility and seclusion amidst nature.

Usage Possibilities:

- Construction of a private residence with stunning views of the mountains and river.
- Creation of a tourist complex: agritourism, eco-hotel, or glamping.
- Agricultural cultivation or creation of a vineyard.
- Establishment of an equestrian club or outdoor activity center.

## Features:

- Picturesque and quiet location away from the city hustle.
- Direct access to the El Padron River.
- Clean air and breathtaking natural views.

+34 952 939 460 · info@bromleyestatesmarbella.com Urbanizacion El Rosario, CN340, Km 188, Marbella, Malaga 29603