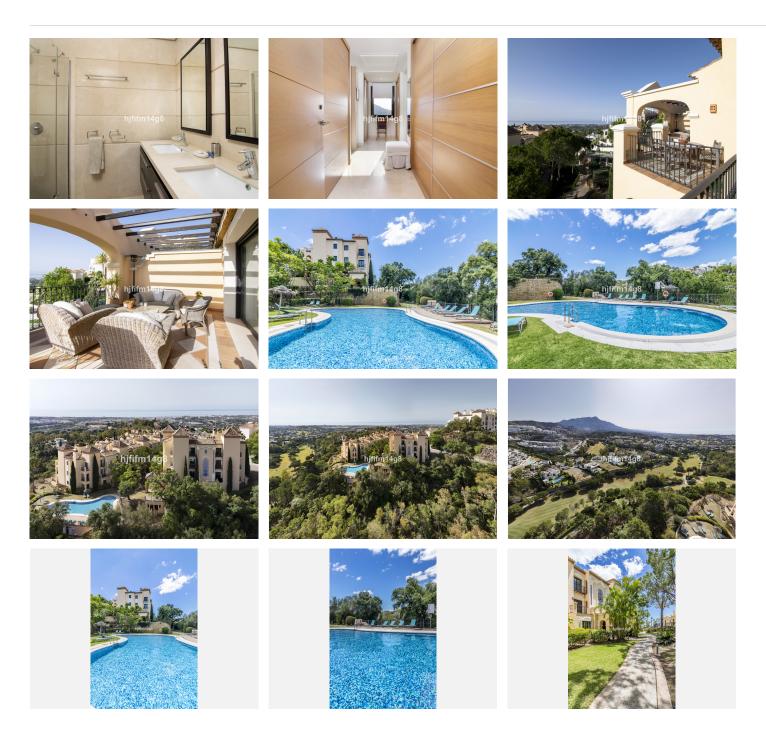

## PENTHOUSE 3 BEDROOMS 3 BATHROOMS IN BENAHAVIS

Benahavis

REF# BEMR4747660 €1,175,000

| BEDS | BATHS | BUILT  | TERRACE |
|------|-------|--------|---------|
| 3    | 3     | 161 m² | 43 m²   |

We love this unit; it is a Penthouse in a very popular residential complex. Situated on the hillside of La Quinta, which offers exceptional views of the sea, valley, golf, mountains and the surrounding countryside. The development is only a few minutes' drive from the lively town of San Pedro Alcantara on one side and from Nueva Andalucia on the other, offering residents a wide ranging choice of amenities.

Residents have use of a spacious community pool in well-designed and maintained gardens. Other features of this stylish property include: hot and cold air conditioning, easy elevator access to the underground garage and two garage spaces. Storage space is also included while the complex has 24-hour security.