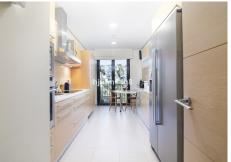

The open plan living and dining spaces are designed in a minimalist, modern styling and the fitted kitchen is spacious and has high quality appliances.