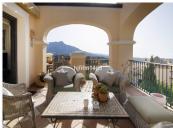

## PENTHOUSE 3 BEDROOMS 3 BATHROOMS IN BENAHAVIS

Benahavis

REF# BEMR4747660 €1,175,000

| BEDS | BATHS | BUILT  | TERRACE |
|------|-------|--------|---------|
| 3    | 3     | 161 m² | 43 m²   |

We love this unit; it is a Penthouse in a very popular residential complex. Situated on the hillside of La Quinta, which offers exceptional views of the sea, valley, golf, mountains and the surrounding countryside. The development is only a few minutes' drive from the lively town of San Pedro Alcantara on one side and from Nueva Andalucia on the other, offering residents a wide ranging choice of amenities.

This is a 3 bedroom and 3 bathroom penthouse is a spacious and offers a large terrace partly covered. The ample terraces provide an additional outdoor living space with glorious views and the location and elevation of the penthouse also means that the entire apartment is light-filled year round.