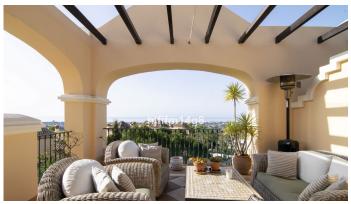

## PENTHOUSE 3 BEDROOMS 3 BATHROOMS IN BENAHAVIS

Benahavis

REF# BEMR4747660 €1,175,000

| BEDS | BATHS | BUILT  | TERRACE |
|------|-------|--------|---------|
| 3    | 3     | 161 m² | 43 m²   |

We love this unit; it is a Penthouse in a very popular residential complex. Situated on the hillside of La Quinta, which offers exceptional views of the sea, valley, golf, mountains and the surrounding countryside. The development is only a few minutes' drive from the lively town of San Pedro Alcantara on one side and from Nueva Andalucia on the other, offering residents a wide ranging choice of amenities.

This is a 3 bedroom and 3 bathroom penthouse is a spacious and offers a large terrace partly covered. The ample terraces provide an additional outdoor living space with glorious views and the location and elevation of the penthouse also means that the entire apartment is light-filled year round.