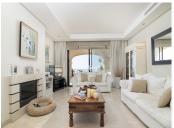

The open plan living and dining spaces are designed in a minimalist, modern styling and the fitted kitchen is spacious and has high quality appliances.

## **BROMLEY ESTATES**

Marbella

The living room and one of the bedrooms have doors leading out onto the main terrace. The master bedroom and third bedroom each have a small terrace. The bathrooms are beautifully fitted with walk-in showers and marble finish, and also benefit from having under floor heating.