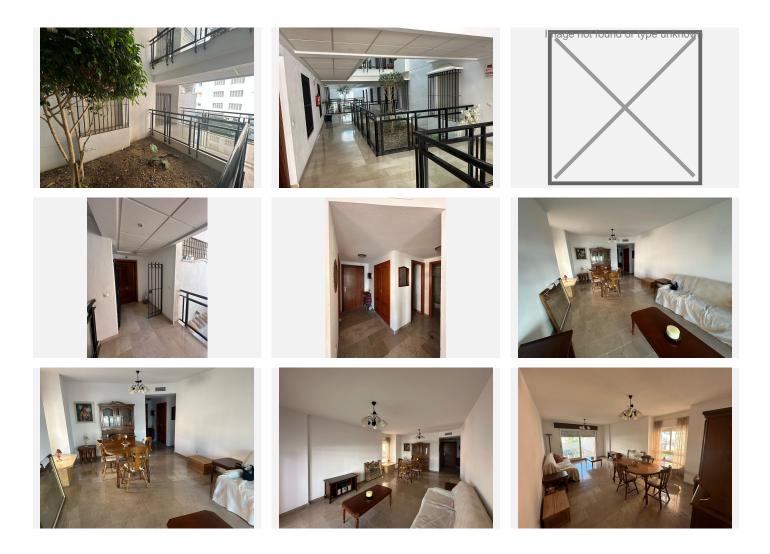

The property comprises.

Located in a secure gated complex

Entrance Porch with security gate.

Hallway

High security front door

Fully fitted Kitchen with upright fridge freezer, electric hob and oven, extractor fan, granite worktops, washing machine, dishwasher, microwave Utility area

+34 952 939 460 · info@bromleyestatesmarbella.com Urbanizacion El Rosario, CN340, Km 188, Marbella, Malaga 29603

Double Bedroom with top quality fitted wardrobes Master Bedroom with full length fitted wardrobes and ensuite Bathroom Family Shower room. Spacious Lounge Diner with patio doors leading to the Terrace. Central hot and cold airconditioning system