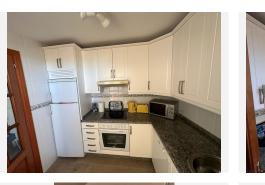

The property comprises.

Located in a secure gated complex

Entrance Porch with security gate.

Hallway

High security front door

Fully fitted Kitchen with upright fridge freezer, electric hob and oven, extractor fan, granite worktops, washing machine, dishwasher, microwave Utility area