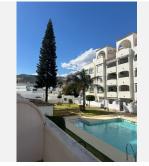

## REF# BEMR4747861 €285,000

| BEDS | BATHS | BUILT              | TERRACE |
|------|-------|--------------------|---------|
| 2    | 2     | 101 m <sup>2</sup> | 100 m²  |

Stunning ground floor 2 bedroom corner apartment in the very popular Don Joaquin Complex in Benalmadena Costa.. Extending to just over 100m2 with a terrace of the same size which overlooks the pool and gardens and is just perfect for entertaining. The property exudes quality with beautiful marble floors and top quality windows and door furniture.

Included in the sale is a designated underground parking space.

Within the complex there is ample free parking, well tended gardens and a communal pool.

Offered for sale partly furnished.

The property is located in Avenida Mar y Sol, half way between Arroyo de la Miel and the Costa, the perfect location. Benalmadena Costa is a preferred tourist resort enjoying 7.00 Km of sandy beaches, a beautiful Marina and is less than 10 Km from Malaga International Airport