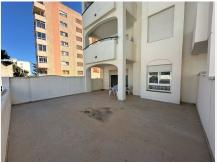

## REF# BEMR4747861 €285,000

| BEDS | BATHS | BUILT              | TERRACE |
|------|-------|--------------------|---------|
| 2    | 2     | 101 m <sup>2</sup> | 100 m²  |

Stunning ground floor 2 bedroom corner apartment in the very popular Don Joaquin Complex in Benalmadena Costa.. Extending to just over 100m2 with a terrace of the same size which overlooks the pool and gardens and is just perfect for entertaining. The property exudes quality with beautiful marble floors and top quality windows and door furniture.

Included in the sale is a designated underground parking space.

Within the complex there is ample free parking, well tended gardens and a communal pool.

Offered for sale partly furnished.

The property is located in Avenida Mar y Sol, half way between Arroyo de la Miel and the Costa, the perfect location. Benalmadena Costa is a preferred tourist resort enjoying 7.00 Km of sandy beaches, a beautiful Marina and is less than 10 Km from Malaga International Airport