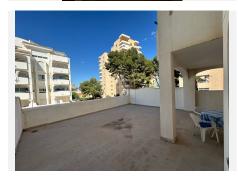

## REF# BEMR4747861 €285,000

| BEDS | BATHS | BUILT              | TERRACE |
|------|-------|--------------------|---------|
| 2    | 2     | 101 m <sup>2</sup> | 100 m²  |

Stunning ground floor 2 bedroom corner apartment in the very popular Don Joaquin Complex in Benalmadena Costa.. Extending to just over 100m2 with a terrace of the same size which overlooks the pool and gardens and is just perfect for entertaining. The property exudes quality with beautiful marble floors and top quality windows and door furniture.

Included in the sale is a designated underground parking space.

Within the complex there is ample free parking, well tended gardens and a communal pool.

Offered for sale partly furnished.

The property is located in Avenida Mar y Sol, half way between Arroyo de la Miel and the Costa, the perfect location. Benalmadena Costa is a preferred tourist resort enjoying 7.00 Km of sandy beaches, a beautiful Marina and is less than 10 Km from Malaga International Airport