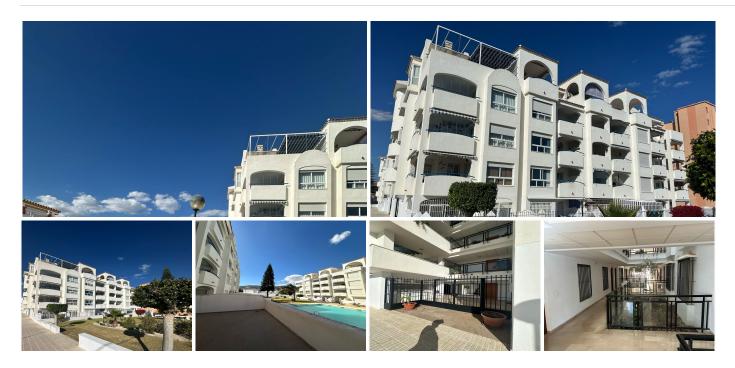

## GROUND FLOOR APARTMENT 2 BEDROOMS 2 BATHROOMS IN BENALMADENA COSTA

## Benalmadena Costa

## REF# BEMR4747861 €285,000

| BEDS | BATHS | BUILT              | TERRACE |
|------|-------|--------------------|---------|
| 2    | 2     | 101 m <sup>2</sup> | 100 m²  |

Stunning ground floor 2 bedroom corner apartment in the very popular Don Joaquin Complex in Benalmadena Costa.. Extending to just over 100m2 with a terrace of the same size which overlooks the pool and gardens and is just perfect for entertaining. The property exudes quality with beautiful marble floors and top quality windows and door furniture.

Included in the sale is a designated underground parking space.

Within the complex there is ample free parking, well tended gardens and a communal pool.

Offered for sale partly furnished.

The property is located in Avenida Mar y Sol, half way between Arroyo de la Miel and the Costa, the perfect location. Benalmadena Costa is a preferred tourist resort enjoying 7.00 Km of sandy beaches, a beautiful Marina and is less than 10 Km from Malaga International Airport