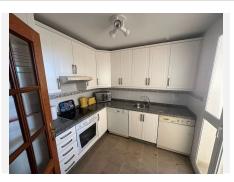

The property comprises.

Located in a secure gated complex

Entrance Porch with security gate.

Hallway

High security front door

Fully fitted Kitchen with upright fridge freezer, electric hob and oven, extractor fan, granite worktops, washing machine, dishwasher, microwave Utility area