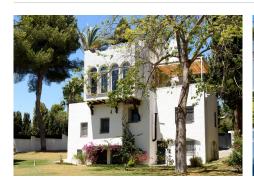

## HOUSE 5 BEDROOMS 4 BATHROOMS IN NUEVA ANDALUCIA

Nueva Andalucia

REF# BEMR4748170 €1.195.000

| BEDS | BATHS | BUILT  | TERRACE |
|------|-------|--------|---------|
| 5    | 4     | 230 m² | 80 m²   |

Detached villa in a small gated community sharing a vast landscapped tropical garden. Bordering a park and the future Paseo fluvial of Benabola, the villa is set in an oasis of tranquility yet walking distance to bars, restaurants, shops and Puerto Banus marina.

The bright and sunny villa comprises an open plan living room with high ceilings and tall arched windows connecting the indoor with the outdoor with East and West terraces plus a private solarium to relax and unwind. On the lower level you'll find 3 double bedrooms, 1 single bedroom, a self contained apartment with a kitchenette, storage rooms, a garage converted into an extra room. Two cars can be parked in the private drive. The communal areas lit at night include a beautiful tropical garden with pine trees, whashinton palms, dactylifera palms and a variety of plants and flowers, 2 swimming pools, an artificial river with ponds. Those characteristics make this unique property an opportunity for a family to live permanently or for a second home. This is a unique lockup and leave villa with a small community of owners looking after the exteriors all year around. The villa benefits from well water treated which is heated with a solar panel ensuring cheap supply of hot water.