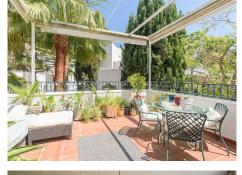

The bright and sunny villa comprises an open plan living room with high ceilings and tall arched windows connecting the indoor with the outdoor with East and West terraces plus a private solarium to relax and unwind. On the lower level you'll find 3 double bedrooms, 1 single bedroom, a self contained apartment with a kitchenette, storage rooms, a garage converted into an extra room. Two cars can be parked in the private drive. The communal areas lit at night include a beautiful tropical garden with pine trees, whashinton palms, dactylifera palms and a variety of plants and flowers, 2 swimming pools, an artificial river with ponds. Those characteristics make this unique property an opportunity for a family to live permanently or for a second home. This is a unique lockup and leave villa with a small community of owners looking after the exteriors all year around. The villa benefits from well water treated which is heated with a solar panel ensuring cheap supply of hot water.