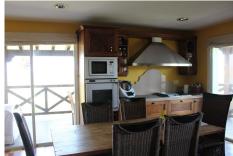

## BROMLEY ESTATES Marbella.

The house is distributed as follows:

- First Floor: Elegant entrance hall, guest toilet, three large bedrooms with their respective bathrooms, an office/study, a spacious living room and a modern and fully equipped kitchen.