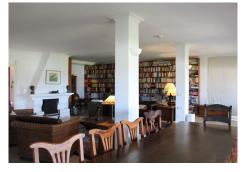

## BROMLEY ESTATES Marbella.

The house is distributed as follows:

- First Floor: Elegant entrance hall, guest toilet, three large bedrooms with their respective bathrooms, an office/study, a spacious living room and a modern and fully equipped kitchen.