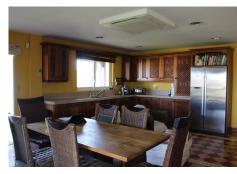

## BROMLEY ESTATES Marbella.

The house is distributed as follows:

- First Floor: Elegant entrance hall, guest toilet, three large bedrooms with their respective bathrooms, an office/study, a spacious living room and a modern and fully equipped kitchen.