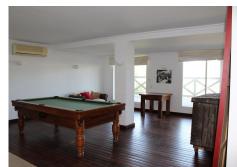

- Ground Floor: Two double bedrooms, one with a separate shower room and the other with a bathroom, a games room, a wine cellar and a solarium with access to the terraces on the first floor.

- Summer/Guest House: A cozy independent house in the garden, equipped with a kitchen, living room, a double bedroom and a bathroom.