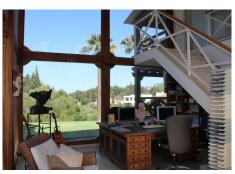

## BROMLEY ESTATES Marbella.

The house is distributed as follows:

- First Floor: Elegant entrance hall, guest toilet, three large bedrooms with their respective bathrooms, an office/study, a spacious living room and a modern and fully equipped kitchen.