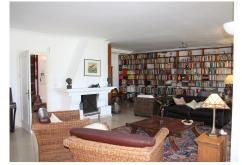

## BROMLEY ESTATES Marbella.

The house is distributed as follows:

- First Floor: Elegant entrance hall, guest toilet, three large bedrooms with their respective bathrooms, an office/study, a spacious living room and a modern and fully equipped kitchen.