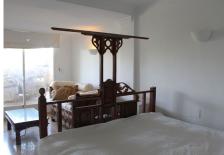

## BROMLEY ESTATES Marbella.

The house is distributed as follows:

- First Floor: Elegant entrance hall, guest toilet, three large bedrooms with their respective bathrooms, an office/study, a spacious living room and a modern and fully equipped kitchen.

- Ground Floor: Two double bedrooms, one with a separate shower room and the other with a bathroom, a games room, a wine cellar and a solarium with access to the terraces on the first floor.

- Summer/Guest House: A cozy independent house in the garden, equipped with a kitchen, living room, a double bedroom and a bathroom.