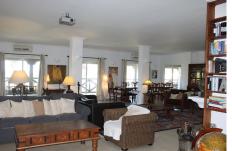

## BROMLEY ESTATES Marbella.

The house is distributed as follows:

- First Floor: Elegant entrance hall, guest toilet, three large bedrooms with their respective bathrooms, an office/study, a spacious living room and a modern and fully equipped kitchen.