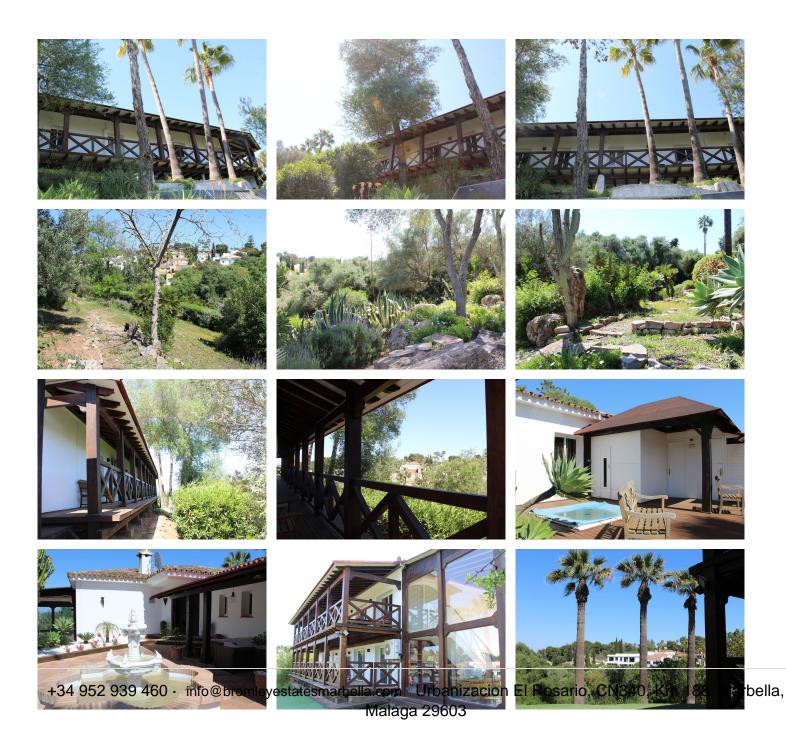

Surrounded by beautiful gardens and large wooden terraces, this property offers a luxury oasis to enjoy the magnificent climate of the region.

The land is made up of 4 properties, each one with its own deed.

Main Features:

- Privileged Location: Located at the end of a dead end street, guaranteeing privacy and tranquility.

 Charming Gardens: Extensive and well-kept gardens that create a serene and relaxing environment, a total of 4 plots.

- Leisure Areas: Large wooden terraced areas with jacuzzi, sauna, bar and barbecue, perfect for entertaining and outdoor living.

+34 952 939 460 · info@bromleyestatesmarbella.com Urbanizacion El Rosario, CN340, Km 188, Marbella, Malaga 29603