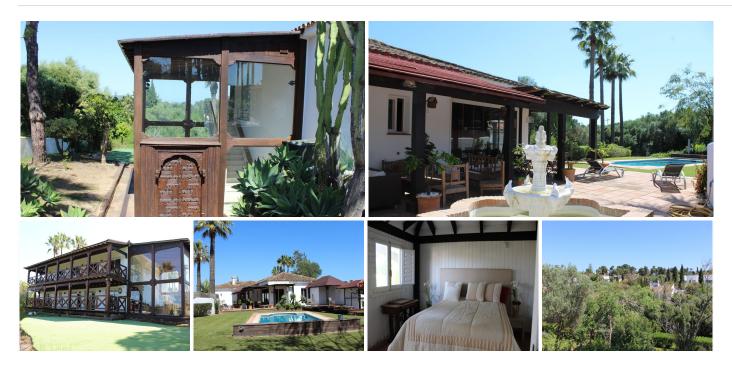

## Sotogrande Costa

REF# BEMR4749601 €2,780,000

| BEDS | BATHS | BUILT  | PLOT    |
|------|-------|--------|---------|
| 5    | 5     | 592 m² | 4274 m² |

Discover the charm and exclusivity of this unique style villa, located at the end of a quiet cul-de-sac in Sotogrande Costa Central, in zone B.

Surrounded by beautiful gardens and large wooden terraces, this property offers a luxury oasis to enjoy the magnificent climate of the region.

The land is made up of 4 properties, each one with its own deed.

Main Features:

- Privileged Location: Located at the end of a dead end street, guaranteeing privacy and tranquility.

 Charming Gardens: Extensive and well-kept gardens that create a serene and relaxing environment, a total of 4 plots.

- Leisure Areas: Large wooden terraced areas with jacuzzi, sauna, bar and barbecue, perfect for entertaining and outdoor living.

+34 952 939 460 · info@bromleyestatesmarbella.com Urbanizacion El Rosario, CN340, Km 188, Marbella, Malaga 29603

## BROMLEY ESTATES Marbella.

The house is distributed as follows:

- First Floor: Elegant entrance hall, guest toilet, three large bedrooms with their respective bathrooms, an office/study, a spacious living room and a modern and fully equipped kitchen.

- Ground Floor: Two double bedrooms, one with a separate shower room and the other with a bathroom, a games room, a wine cellar and a solarium with access to the terraces on the first floor.

- Summer/Guest House: A cozy independent house in the garden, equipped with a kitchen, living room, a double bedroom and a bathroom.