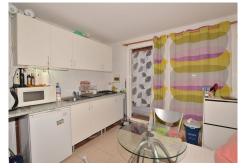

-Ground floor: Independent apartment with living room-kitchen, bedroom and bathroom. Direct access to the garden and pool area.

Built size: 124 m2. Plot: 290 m2. Floors: 2. Orientation: West.

Year of construction: 1983.