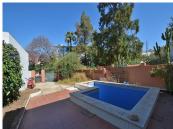

290 m2 plot with PRIVATE POOL, garden and STORAGE. Patio with space for 2 cars, as well as easy parking next to the house.

Sunny and bright property, facing WEST.

The house is divided into 2 floors (currently independent, previously they were connected by a staircase which could be reinstalled). Each floor has independent access, since the house has access from 2 streets.

-Ground floor: Independent apartment with living room-kitchen, bedroom and bathroom. Direct access to the garden and pool area.

Built size: 124 m2. Plot: 290 m2. Floors: 2. Orientation: West.

Year of construction: 1983.