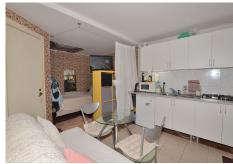

-Ground floor: Independent apartment with living room-kitchen, bedroom and bathroom. Direct access to the garden and pool area.

Built size: 124 m2. Plot: 290 m2. Floors: 2. Orientation: West.

Year of construction: 1983.