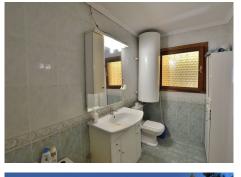

-Ground floor: Independent apartment with living room-kitchen, bedroom and bathroom. Direct access to the garden and pool area.

Built size: 124 m2. Plot: 290 m2. Floors: 2. Orientation: West.

Year of construction: 1983.