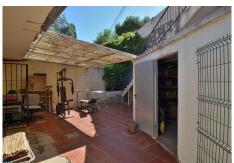

290 m2 plot with PRIVATE POOL, garden and STORAGE. Patio with space for 2 cars, as well as easy parking next to the house.

Sunny and bright property, facing WEST.

The house is divided into 2 floors (currently independent, previously they were connected by a staircase which could be reinstalled). Each floor has independent access, since the house has access from 2 streets.