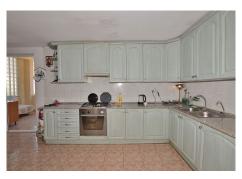

#### Without community fees.

The distribution is as follows:

-Top floor: Terrace with storage, hall, bedroom, bathroom and spacious living room with open-plan kitchen. From the living room, access to the terrace and 2nd bedroom. It also has a staircase to access to the solarium.

-Ground floor: Independent apartment with living room-kitchen, bedroom and bathroom. Direct access to the garden and pool area.

Built size: 124 m2. Plot: 290 m2. Floors: 2. Orientation: West.

Year of construction: 1983.