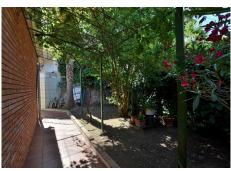

290 m2 plot with PRIVATE POOL, garden and STORAGE. Patio with space for 2 cars, as well as easy parking next to the house.

Sunny and bright property, facing WEST.

The house is divided into 2 floors (currently independent, previously they were connected by a staircase which could be reinstalled). Each floor has independent access, since the house has access from 2 streets.