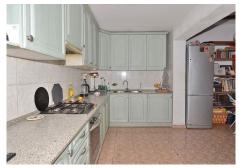

#### Without community fees.

The distribution is as follows:

-Top floor: Terrace with storage, hall, bedroom, bathroom and spacious living room with open-plan kitchen. From the living room, access to the terrace and 2nd bedroom. It also has a staircase to access to the solarium.

-Ground floor: Independent apartment with living room-kitchen, bedroom and bathroom. Direct access to the garden and pool area.

Built size: 124 m2. Plot: 290 m2. Floors: 2. Orientation: West.

Year of construction: 1983.