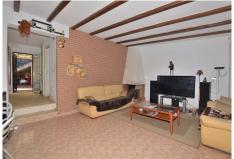

#### Without community fees.

The distribution is as follows:

-Top floor: Terrace with storage, hall, bedroom, bathroom and spacious living room with open-plan kitchen. From the living room, access to the terrace and 2nd bedroom. It also has a staircase to access to the solarium.

-Ground floor: Independent apartment with living room-kitchen, bedroom and bathroom. Direct access to the garden and pool area.

Built size: 124 m2. Plot: 290 m2. Floors: 2. Orientation: West.

Year of construction: 1983.