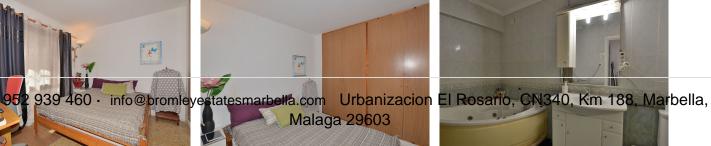

#### Without community fees.

The distribution is as follows:

-Top floor: Terrace with storage, hall, bedroom, bathroom and spacious living room with open-plan kitchen. From the living room, access to the terrace and 2nd bedroom. It also has a staircase to access to the solarium.

-Ground floor: Independent apartment with living room-kitchen, bedroom and bathroom. Direct access to the garden and pool area.

Built size: 124 m2. Plot: 290 m2. Floors: 2. Orientation: West.

Year of construction: 1983.