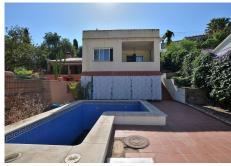

290 m2 plot with PRIVATE POOL, garden and STORAGE. Patio with space for 2 cars, as well as easy parking next to the house.

Sunny and bright property, facing WEST.

The house is divided into 2 floors (currently independent, previously they were connected by a staircase which could be reinstalled). Each floor has independent access, since the house has access from 2 streets.