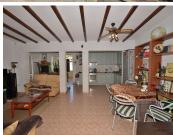

#### Without community fees.

The distribution is as follows:

-Top floor: Terrace with storage, hall, bedroom, bathroom and spacious living room with open-plan kitchen. From the living room, access to the terrace and 2nd bedroom. It also has a staircase to access to the solarium.

-Ground floor: Independent apartment with living room-kitchen, bedroom and bathroom. Direct access to the garden and pool area.

Built size: 124 m2. Plot: 290 m2. Floors: 2. Orientation: West.

Year of construction: 1983.