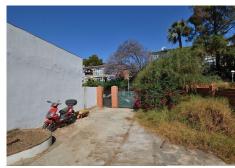

290 m2 plot with PRIVATE POOL, garden and STORAGE. Patio with space for 2 cars, as well as easy parking next to the house.

Sunny and bright property, facing WEST.

The house is divided into 2 floors (currently independent, previously they were connected by a staircase which could be reinstalled). Each floor has independent access, since the house has access from 2 streets.

The property needs renovation but has great potential.

+34 952 939 460 · info@bromleyestatesmarbella.com Urbanizacion El Rosario, CN340, Km 188, Marbella, Malaga 29603