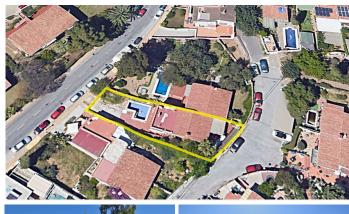

## SEMI-DETACHED HOUSE 3 BEDROOMS 2 BATHROOMS IN LOS PACOS

Los Pacos

REF# BEMR4749649 €349,000

| BEDS | BATHS | BUILT  | PLOT   |
|------|-------|--------|--------|
| 3    | 2     | 124 m² | 290 m² |

SEMI-DETACHED HOUSE to be renovated, located in the middle area of Los Pacos (Fuengirola). Great location, in a peaceful environment but at same time close to amenities and services. At only 400 metres from supermarket, pharmacy and other shops.

290 m2 plot with PRIVATE POOL, garden and STORAGE. Patio with space for 2 cars, as well as easy parking next to the house.

Sunny and bright property, facing WEST.

The house is divided into 2 floors (currently independent, previously they were connected by a staircase which could be reinstalled). Each floor has independent access, since the house has access from 2 streets.