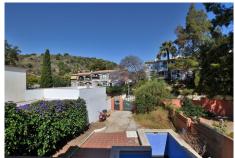

290 m2 plot with PRIVATE POOL, garden and STORAGE. Patio with space for 2 cars, as well as easy parking next to the house.

Sunny and bright property, facing WEST.

The house is divided into 2 floors (currently independent, previously they were connected by a staircase which could be reinstalled). Each floor has independent access, since the house has access from 2 streets.