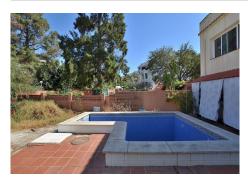

290 m2 plot with PRIVATE POOL, garden and STORAGE. Patio with space for 2 cars, as well as easy parking next to the house.

Sunny and bright property, facing WEST.

The house is divided into 2 floors (currently independent, previously they were connected by a staircase which could be reinstalled). Each floor has independent access, since the house has access from 2 streets.

-Ground floor: Independent apartment with living room-kitchen, bedroom and bathroom. Direct access to the garden and pool area.

Built size: 124 m2. Plot: 290 m2. Floors: 2. Orientation: West.

Year of construction: 1983.