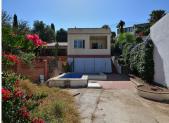

290 m2 plot with PRIVATE POOL, garden and STORAGE. Patio with space for 2 cars, as well as easy parking next to the house.

Sunny and bright property, facing WEST.

The house is divided into 2 floors (currently independent, previously they were connected by a staircase which could be reinstalled). Each floor has independent access, since the house has access from 2 streets.

#### Without community fees.

The distribution is as follows:

-Top floor: Terrace with storage, hall, bedroom, bathroom and spacious living room with open-plan kitchen. From the living room, access to the terrace and 2nd bedroom. It also has a staircase to access to the solarium.