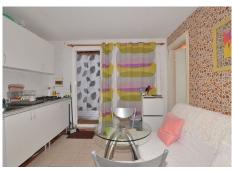

-Ground floor: Independent apartment with living room-kitchen, bedroom and bathroom. Direct access to the garden and pool area.

Built size: 124 m2. Plot: 290 m2. Floors: 2. Orientation: West.

Year of construction: 1983.