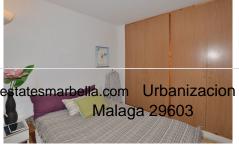

#### Without community fees.

The distribution is as follows:

-Top floor: Terrace with storage, hall, bedroom, bathroom and spacious living room with open-plan kitchen. From the living room, access to the terrace and 2nd bedroom. It also has a staircase to access to the solarium.

-Ground floor: Independent apartment with living room-kitchen, bedroom and bathroom. Direct access to the garden and pool area.

Built size: 124 m2. Plot: 290 m2. Floors: 2. Orientation: West.

Year of construction: 1983.