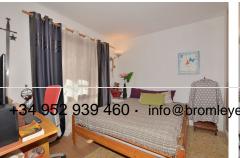

## SEMI-DETACHED HOUSE 3 BEDROOMS 2 BATHROOMS IN LOS PACOS

Los Pacos

REF# BEMR4749649 €349,000

| BEDS | BATHS | BUILT  | PLOT   |
|------|-------|--------|--------|
| 3    | 2     | 124 m² | 290 m² |

SEMI-DETACHED HOUSE to be renovated, located in the middle area of Los Pacos (Fuengirola). Great location, in a peaceful environment but at same time close to amenities and services. At only 400 metres from supermarket, pharmacy and other shops.

#### Without community fees.

The distribution is as follows:

-Top floor: Terrace with storage, hall, bedroom, bathroom and spacious living room with open-plan kitchen. From the living room, access to the terrace and 2nd bedroom. It also has a staircase to access to the solarium.