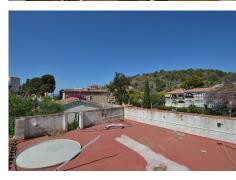

290 m2 plot with PRIVATE POOL, garden and STORAGE. Patio with space for 2 cars, as well as easy parking next to the house.

Sunny and bright property, facing WEST.

The house is divided into 2 floors (currently independent, previously they were connected by a staircase which could be reinstalled). Each floor has independent access, since the house has access from 2 streets.