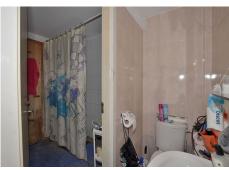

-Ground floor: Independent apartment with living room-kitchen, bedroom and bathroom. Direct access to the garden and pool area.

Built size: 124 m2. Plot: 290 m2. Floors: 2. Orientation: West.

Year of construction: 1983.