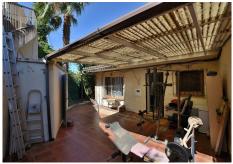

290 m2 plot with PRIVATE POOL, garden and STORAGE. Patio with space for 2 cars, as well as easy parking next to the house.

Sunny and bright property, facing WEST.

The house is divided into 2 floors (currently independent, previously they were connected by a staircase which could be reinstalled). Each floor has independent access, since the house has access from 2 streets.