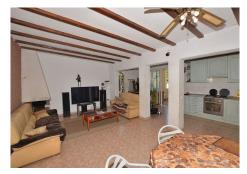

#### Without community fees.

The distribution is as follows:

-Top floor: Terrace with storage, hall, bedroom, bathroom and spacious living room with open-plan kitchen. From the living room, access to the terrace and 2nd bedroom. It also has a staircase to access to the solarium.

-Ground floor: Independent apartment with living room-kitchen, bedroom and bathroom. Direct access to the garden and pool area.

Built size: 124 m2. Plot: 290 m2. Floors: 2. Orientation: West.

Year of construction: 1983.