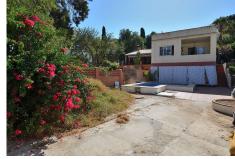

290 m2 plot with PRIVATE POOL, garden and STORAGE. Patio with space for 2 cars, as well as easy parking next to the house.

Sunny and bright property, facing WEST.

The house is divided into 2 floors (currently independent, previously they were connected by a staircase which could be reinstalled). Each floor has independent access, since the house has access from 2 streets.

The property needs renovation but has great potential.

+34 952 939 460 · info@bromleyestatesmarbella.com Urbanizacion El Rosario, CN340, Km 188, Marbella, Malaga 29603