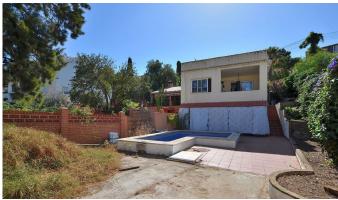

290 m2 plot with PRIVATE POOL, garden and STORAGE. Patio with space for 2 cars, as well as easy parking next to the house.

Sunny and bright property, facing WEST.

The house is divided into 2 floors (currently independent, previously they were connected by a staircase which could be reinstalled). Each floor has independent access, since the house has access from 2 streets.

-Ground floor: Independent apartment with living room-kitchen, bedroom and bathroom. Direct access to the garden and pool area.

Built size: 124 m2. Plot: 290 m2. Floors: 2. Orientation: West.

Year of construction: 1983.