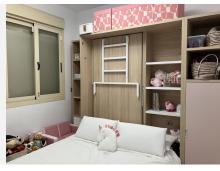

## GROUND FLOOR APARTMENT 4 BEDROOMS 3 BATHROOMS IN ALOHA

Aloha

REF# BEMR4749673 €650,000

| BEDS | BATHS | BUILT  | TERRACE |
|------|-------|--------|---------|
| 4    | 3     | 140 m² | 40 m²   |

Ground Floor Apartment, Aloha, Costa del Sol.

4 Bedrooms, 3 Bathrooms, Built 140 m<sup>2</sup>.

Setting: Close To Golf, Close To Port, Close To Sea, Close To Schools, Urbanisation.

Orientation: East.

Condition: Recently Renovated.

Pool: Communal, Indoor.

Climate Control: Air Conditioning.

Features: Covered Terrace, Lift, Near Transport, Private Terrace, Satellite TV, Gym, Storage Room,

Ensuite Bathroom, Marble Flooring, Double Glazing, Basement.

Kitchen: Fully Fitted. Garden: Communal.