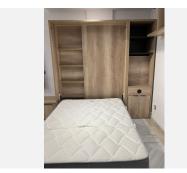

## GROUND FLOOR APARTMENT 4 BEDROOMS 3 BATHROOMS IN ALOHA

Aloha

REF# BEMR4749673 €650,000

| BEDS | BATHS | BUILT  | TERRACE |
|------|-------|--------|---------|
| 4    | 3     | 140 m² | 40 m²   |

Ground Floor Apartment, Aloha, Costa del Sol.

4 Bedrooms, 3 Bathrooms, Built 140 m<sup>2</sup>.

Setting: Close To Golf, Close To Port, Close To Sea, Close To Schools, Urbanisation.

Orientation: East.

Condition: Recently Renovated.

Pool: Communal, Indoor.

Climate Control: Air Conditioning.

Features: Covered Terrace, Lift, Near Transport, Private Terrace, Satellite TV, Gym, Storage Room,

Ensuite Bathroom, Marble Flooring, Double Glazing, Basement.

Kitchen: Fully Fitted. Garden: Communal.