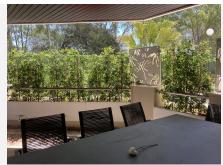

## GROUND FLOOR APARTMENT 4 BEDROOMS 3 BATHROOMS IN ALOHA

Aloha

REF# BEMR4749673 €650,000

| BEDS | BATHS | BUILT  | TERRACE |
|------|-------|--------|---------|
| 4    | 3     | 140 m² | 40 m²   |

Ground Floor Apartment, Aloha, Costa del Sol.

4 Bedrooms, 3 Bathrooms, Built 140 m<sup>2</sup>.

Setting: Close To Golf, Close To Port, Close To Sea, Close To Schools, Urbanisation.

Orientation: East.

Condition: Recently Renovated.

Pool: Communal, Indoor.

Climate Control: Air Conditioning.

Features: Covered Terrace, Lift, Near Transport, Private Terrace, Satellite TV, Gym, Storage Room,

Ensuite Bathroom, Marble Flooring, Double Glazing, Basement.

Kitchen: Fully Fitted. Garden: Communal.