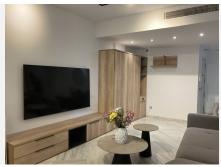

Climate Control: Air Conditioning.

Features: Covered Terrace, Lift, Near Transport, Private Terrace, Satellite TV, Gym, Storage Room,

Ensuite Bathroom, Marble Flooring, Double Glazing, Basement.

Kitchen: Fully Fitted. Garden: Communal.