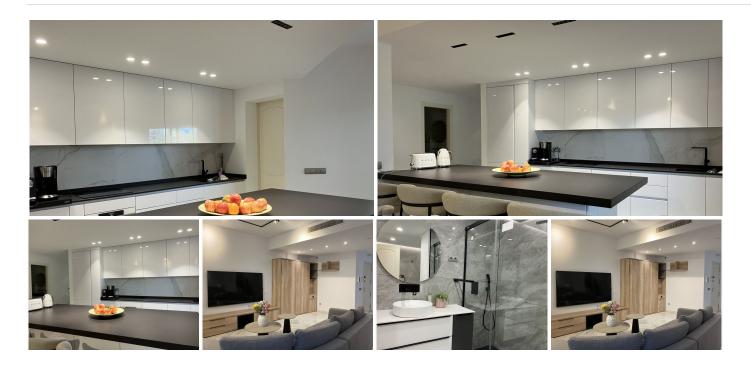

## GROUND FLOOR APARTMENT 4 BEDROOMS 3 BATHROOMS IN ALOHA

Aloha

REF# BEMR4749673 €650,000

| BEDS | BATHS | BUILT  | TERRACE |
|------|-------|--------|---------|
| 4    | 3     | 140 m² | 40 m²   |

Ground Floor Apartment, Aloha, Costa del Sol.

4 Bedrooms, 3 Bathrooms, Built 140 m<sup>2</sup>.

Setting: Close To Golf, Close To Port, Close To Sea, Close To Schools, Urbanisation.

Orientation: East.

Condition: Recently Renovated.

Pool: Communal, Indoor.

Climate Control: Air Conditioning.

Features: Covered Terrace, Lift, Near Transport, Private Terrace, Satellite TV, Gym, Storage Room,

Ensuite Bathroom, Marble Flooring, Double Glazing, Basement.

Kitchen: Fully Fitted. Garden: Communal.