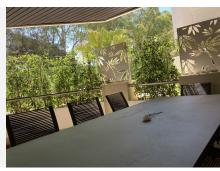

## GROUND FLOOR APARTMENT 4 BEDROOMS 3 BATHROOMS IN ALOHA

Aloha

REF# BEMR4749673 €650,000

| BEDS | BATHS | BUILT  | TERRACE |
|------|-------|--------|---------|
| 4    | 3     | 140 m² | 40 m²   |

Ground Floor Apartment, Aloha, Costa del Sol.

4 Bedrooms, 3 Bathrooms, Built 140 m<sup>2</sup>.

Setting: Close To Golf, Close To Port, Close To Sea, Close To Schools, Urbanisation.

Orientation: East.

Condition: Recently Renovated.

Pool: Communal, Indoor.

Climate Control: Air Conditioning.

Features: Covered Terrace, Lift, Near Transport, Private Terrace, Satellite TV, Gym, Storage Room,

Ensuite Bathroom, Marble Flooring, Double Glazing, Basement.

Kitchen: Fully Fitted. Garden: Communal.