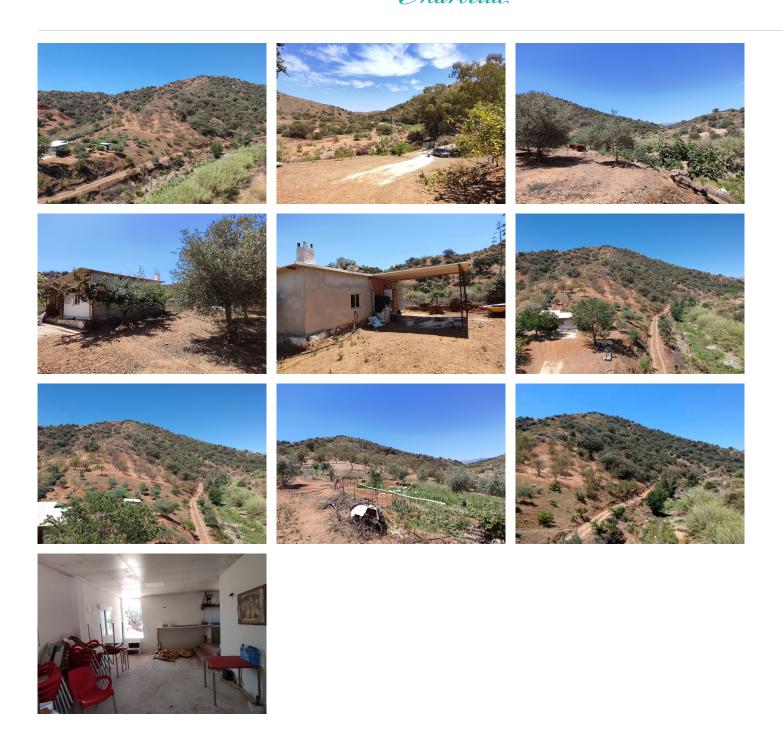

## PLOT BEDROOMS BATHROOMS IN COIN

Coin

REF# BEMR4749718 €117,500

BEDS BATHS BUILT PLOT

m² 34724 m²

Large plot of land situated in the area of Cortijo Benitez in Coin.

The land which is bordering the river, consists of 34724m2 in which we find olive trees, oaks and some fruit trees.

It has a small unregistered country house in need of renovation. Since December 2022, Andalusia has introduced a regulation where it is now possible to build houses on rustic land, as long as the plot exceeds 25,000 m2 with a maximum limit of 1% established for building, encompassing the entire structure.

The property has its own well, electric connection nearby & magnificent views towards nature and the mountains.

A secluded location but the center of Coin is only a 15 min drive away. The access is by tarmac, until the last 500 meters of track.