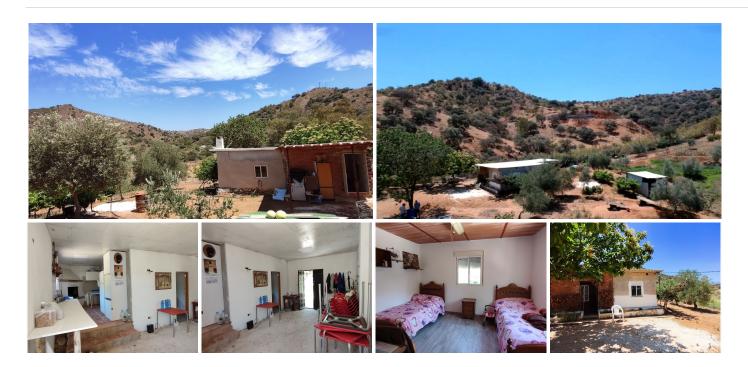

## PLOT BEDROOMS BATHROOMS IN COIN

Coin

REF# BEMR4749718 €117,500

BEDS BATHS BUILT PLOT

m² 34724 m²

Large plot of land situated in the area of Cortijo Benitez in Coin.

The land which is bordering the river, consists of 34724m2 in which we find olive trees, oaks and some fruit trees.

It has a small unregistered country house in need of renovation. Since December 2022, Andalusia has introduced a regulation where it is now possible to build houses on rustic land, as long as the plot exceeds 25,000 m2 with a maximum limit of 1% established for building, encompassing the entire structure.

The property has its own well, electric connection nearby & magnificent views towards nature and the mountains.

A secluded location but the center of Coin is only a 15 min drive away. The access is by tarmac, until the last 500 meters of track.