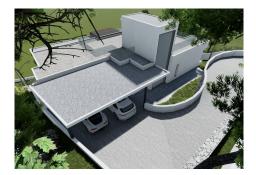

Building plot of 1229m<sup>2</sup> with finished project and license to start construction of an exceptional villa. Spectacular location of the plot with south-eastern orientation with panoramic views of the sea and the Santa Maria Golf course.

The villa project of 390m<sup>2</sup>, offers 4 spacious bedrooms with bathrooms, spacious living room with open kitchen as well as a large terrace and a modern infinity pool.

The plot has all the necessary amenities, such as access to the municipal network, water, electricity, sewerage, etc.