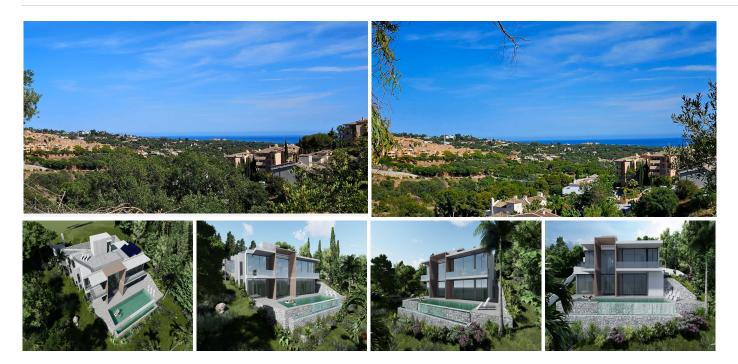

Building plot of 1229m<sup>2</sup> with finished project and license to start construction of an exceptional villa. Spectacular location of the plot with south-eastern orientation with panoramic views of the sea and the Santa Maria Golf course.

The villa project of 390m<sup>2</sup>, offers 4 spacious bedrooms with bathrooms, spacious living room with open kitchen as well as a large terrace and a modern infinity pool.

The plot has all the necessary amenities, such as access to the municipal network, water, electricity, sewerage, etc.