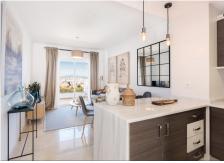

## REF# BEMR4750045 €249,000

| BEDS | BATHS | BUILT | TERRACE |
|------|-------|-------|---------|
| 3    | 2     | 87 m² | 73 m²   |

spacious, bright and functional, the apartments at small oasis create a Mediterranean style village at the most elevated part of the complex. Its exclusive architecture design provides you with wide views of the coast and a privileged sun orientation.

With a fully equipped kitchen and above-average finishes. Communal pool, lush gardens, barbecue area, solarium, lookouts, relaxing walkways and street parking make the small oasis resort apartments the best choice for you.