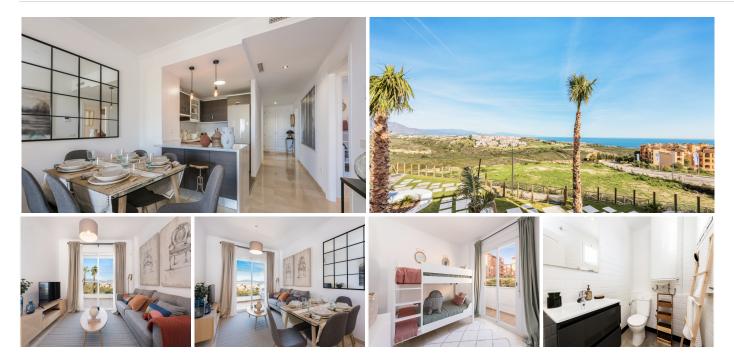

## MIDDLE FLOOR APARTMENT 3 BEDROOMS 2 BATHROOMS IN MANILVA

## REF# BEMR4750045 €249,000

| BEDS | BATHS | BUILT | TERRACE |
|------|-------|-------|---------|
| 3    | 2     | 87 m² | 73 m²   |

spacious, bright and functional, the apartments at small oasis create a Mediterranean style village at the most elevated part of the complex. Its exclusive architecture design provides you with wide views of the coast and a privileged sun orientation.

With a fully equipped kitchen and above-average finishes. Communal pool, lush gardens, barbecue area, solarium, lookouts, relaxing walkways and street parking make the small oasis resort apartments the best choice for you.