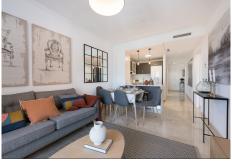

## MIDDLE FLOOR APARTMENT 3 BEDROOMS 2 BATHROOMS IN MANILVA

## REF# BEMR4750045 €249,000

| BEDS | BATHS | BUILT | TERRACE |
|------|-------|-------|---------|
| 3    | 2     | 87 m² | 73 m²   |

spacious, bright and functional, the apartments at small oasis create a Mediterranean style village at the most elevated part of the complex. Its exclusive architecture design provides you with wide views of the coast and a privileged sun orientation.

With a fully equipped kitchen and above-average finishes. Communal pool, lush gardens, barbecue area, solarium, lookouts, relaxing walkways and street parking make the small oasis resort apartments the best choice for you.