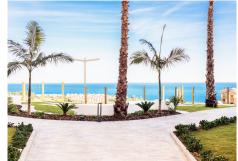

## REF# BEMR4750045 €249,000

| BEDS | BATHS | BUILT | TERRACE |
|------|-------|-------|---------|
| 3    | 2     | 87 m² | 73 m²   |

spacious, bright and functional, the apartments at small oasis create a Mediterranean style village at the most elevated part of the complex. Its exclusive architecture design provides you with wide views of the coast and a privileged sun orientation.

With a fully equipped kitchen and above-average finishes. Communal pool, lush gardens, barbecue area, solarium, lookouts, relaxing walkways and street parking make the small oasis resort apartments the best choice for you.