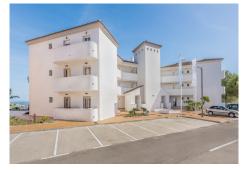

## MIDDLE FLOOR APARTMENT 3 BEDROOMS 2 BATHROOMS IN MANILVA

## Manilva

## REF# BEMR4750045 €249,000

| BEDS | BATHS | BUILT | TERRACE |
|------|-------|-------|---------|
| 3    | 2     | 87 m² | 73 m²   |

spacious, bright and functional, the apartments at small oasis create a Mediterranean style village at the most elevated part of the complex. Its exclusive architecture design provides you with wide views of the coast and a privileged sun orientation.