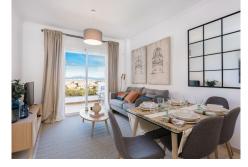

## REF# BEMR4750045 €249,000

| BEDS | BATHS | BUILT | TERRACE |
|------|-------|-------|---------|
| 3    | 2     | 87 m² | 73 m²   |

spacious, bright and functional, the apartments at small oasis create a Mediterranean style village at the most elevated part of the complex. Its exclusive architecture design provides you with wide views of the coast and a privileged sun orientation.

With a fully equipped kitchen and above-average finishes. Communal pool, lush gardens, barbecue area, solarium, lookouts, relaxing walkways and street parking make the small oasis resort apartments the best choice for you.