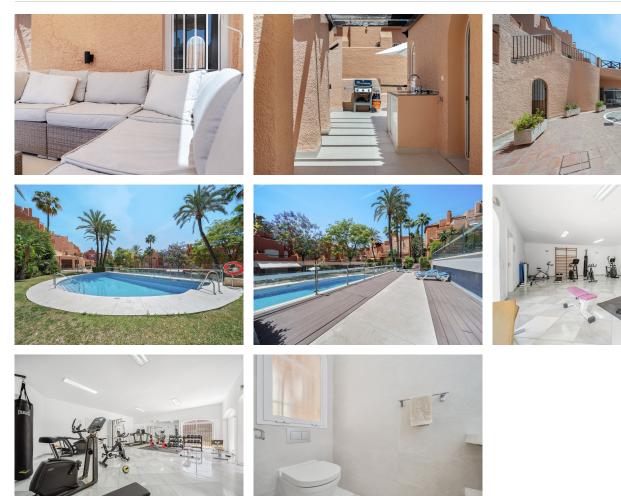

## REF# BEMR4751893 €695,000

| BEDS | BATHS | BUILT  |
|------|-------|--------|
| 3    | 2     | 157 m² |

Welcome to your dream home in the heart of Marbella! This beautifully renovated 3-bedroom townhouse is nestled within a picturesque urbanisation, with three sparkling swimming pools and lush gardens. The property boasts private parking, ensuring convenience and security for your family.

Step inside to discover a bright and modern interior, where every detail has been thoughtfully updated. The spacious living areas are filled with natural light, creating a warm and inviting atmosphere. The contemporary kitchen features brand-new appliances, perfect for whipping up culinary delights. South west facing to enjoy and a sunsets. With two terraces for sun-basking and a private solarium with built in kitchen and oven, perfect for entertaining.