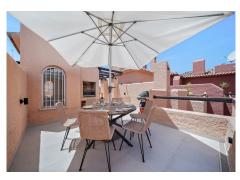

Step inside to discover a bright and modern interior, where every detail has been thoughtfully updated. The spacious living areas are filled with natural light, creating a warm and inviting atmosphere. The contemporary kitchen features brand-new appliances, perfect for whipping up culinary delights. South west facing to enjoy and a sunsets. With two terraces for sun-basking and a private solarium with built in kitchen and oven, perfect for entertaining.