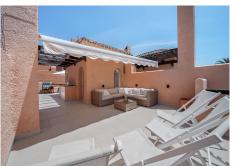

Step inside to discover a bright and modern interior, where every detail has been thoughtfully updated. The spacious living areas are filled with natural light, creating a warm and inviting atmosphere. The contemporary kitchen features brand-new appliances, perfect for whipping up culinary delights. South west facing to enjoy and a sunsets. With two terraces for sun-basking and a private solarium with built in kitchen and oven, perfect for entertaining.