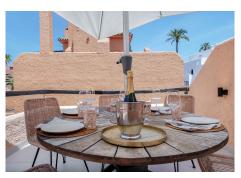

Step inside to discover a bright and modern interior, where every detail has been thoughtfully updated. The spacious living areas are filled with natural light, creating a warm and inviting atmosphere. The contemporary kitchen features brand-new appliances, perfect for whipping up culinary delights. South west facing to enjoy and a sunsets. With two terraces for sun-basking and a private solarium with built in kitchen and oven, perfect for entertaining.