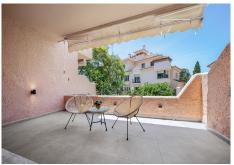

Step inside to discover a bright and modern interior, where every detail has been thoughtfully updated. The spacious living areas are filled with natural light, creating a warm and inviting atmosphere. The contemporary kitchen features brand-new appliances, perfect for whipping up culinary delights. South west facing to enjoy and a sunsets. With two terraces for sun-basking and a private solarium with built in kitchen and oven, perfect for entertaining.