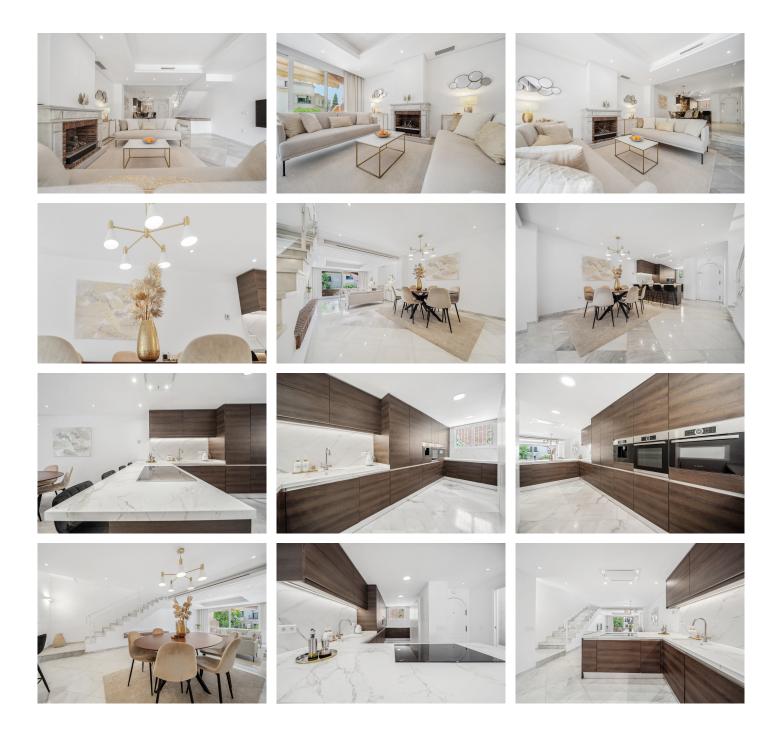

Step inside to discover a bright and modern interior, where every detail has been thoughtfully updated. The spacious living areas are filled with natural light, creating a warm and inviting atmosphere. The contemporary kitchen features brand-new appliances, perfect for whipping up culinary delights. South west facing to enjoy and a sunsets. With two terraces for sun-basking and a private solarium with built in kitchen and oven, perfect for entertaining.