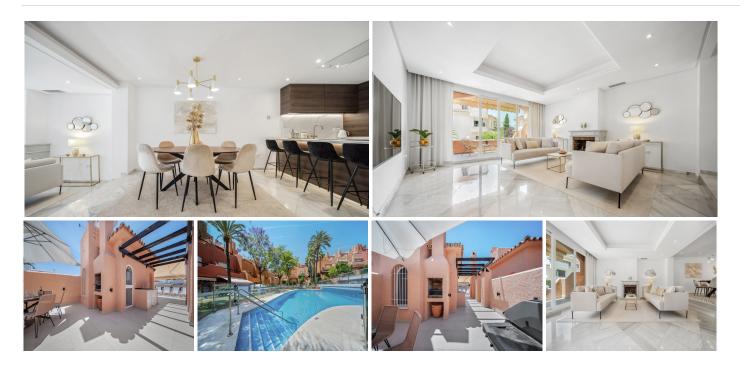

## REF# BEMR4751893 €695,000

| BEDS | BATHS | BUILT  |
|------|-------|--------|
| 3    | 2     | 157 m² |

Welcome to your dream home in the heart of Marbella! This beautifully renovated 3-bedroom townhouse is nestled within a picturesque urbanisation, with three sparkling swimming pools and lush gardens. The property boasts private parking, ensuring convenience and security for your family.

Step inside to discover a bright and modern interior, where every detail has been thoughtfully updated. The spacious living areas are filled with natural light, creating a warm and inviting atmosphere. The contemporary kitchen features brand-new appliances, perfect for whipping up culinary delights. South west facing to enjoy and a sunsets. With two terraces for sun-basking and a private solarium with built in kitchen and oven, perfect for entertaining.

Located within walking distance to all essential amenities, you'll have easy access to supermarkets, schools, and some of the best restaurants Marbella has to offer. For those who love the vibrant nightlife and luxury shopping, the famous Puerto Banús and pristine beaches are just a 5-minute drive away.