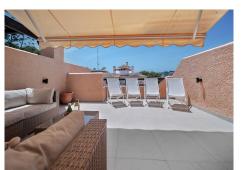

Step inside to discover a bright and modern interior, where every detail has been thoughtfully updated. The spacious living areas are filled with natural light, creating a warm and inviting atmosphere. The contemporary kitchen features brand-new appliances, perfect for whipping up culinary delights. South west facing to enjoy and a sunsets. With two terraces for sun-basking and a private solarium with built in kitchen and oven, perfect for entertaining.