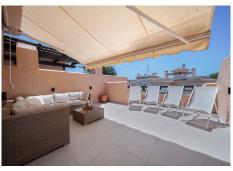

Step inside to discover a bright and modern interior, where every detail has been thoughtfully updated. The spacious living areas are filled with natural light, creating a warm and inviting atmosphere. The contemporary kitchen features brand-new appliances, perfect for whipping up culinary delights. South west facing to enjoy and a sunsets. With two terraces for sun-basking and a private solarium with built in kitchen and oven, perfect for entertaining.