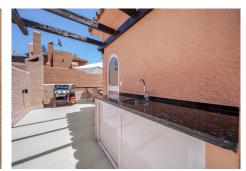

Step inside to discover a bright and modern interior, where every detail has been thoughtfully updated. The spacious living areas are filled with natural light, creating a warm and inviting atmosphere. The contemporary kitchen features brand-new appliances, perfect for whipping up culinary delights. South west facing to enjoy and a sunsets. With two terraces for sun-basking and a private solarium with built in kitchen and oven, perfect for entertaining.