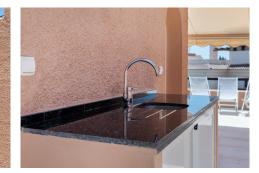

Step inside to discover a bright and modern interior, where every detail has been thoughtfully updated. The spacious living areas are filled with natural light, creating a warm and inviting atmosphere. The contemporary kitchen features brand-new appliances, perfect for whipping up culinary delights. South west facing to enjoy and a sunsets. With two terraces for sun-basking and a private solarium with built in kitchen and oven, perfect for entertaining.