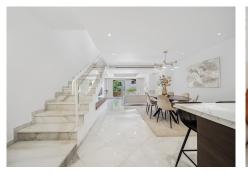

Step inside to discover a bright and modern interior, where every detail has been thoughtfully updated. The spacious living areas are filled with natural light, creating a warm and inviting atmosphere. The contemporary kitchen features brand-new appliances, perfect for whipping up culinary delights. South west facing to enjoy and a sunsets. With two terraces for sun-basking and a private solarium with built in kitchen and oven, perfect for entertaining.