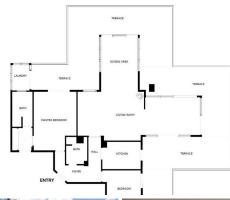

# PENTHOUSE 2 BEDROOMS 2 BATHROOMS IN FUENGIROLA

Fuengirola

REF# BEMR4751941 €635,000

| BEDS | BATHS | BUILT  | PLOT   | TERRACE |
|------|-------|--------|--------|---------|
| 2    | 2     | 138 m² | 273 m² | 135 m²  |

Laundry room

Secure underground parking and storage room.

Only 20 minutes away from the airport!

135m2 Built + 138m2 Terrace

+34 952 939 460 · info@bromleyestatesmarbella.com Urbanizacion El Rosario, CN340, Km 188, Marbella,