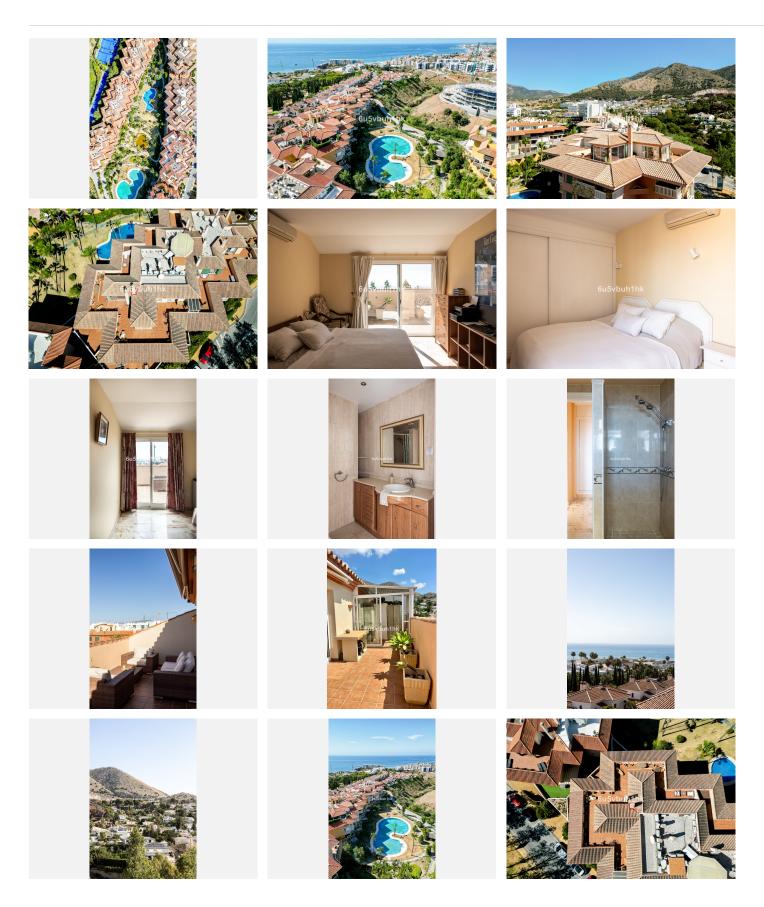

Welcome to your dream home in the prestigious area of Higueron! This exquisite 2-bedroom penthouse offers unparalleled luxury and comfort with breathtaking sea views and a host of modern amenities.

The Reserva del Higuerón Housing Estate is an idyllic place offering the best views, an architectural style that adapts to the land's natural features and a wide variety of services. The entire area is granted safety, exclusiveness and wellbeing, as well as the satisfaction of the highest demands with every development.

Marbella

Panoramic Sea Views: Revel in the serene and picturesque sea views right from your home, providing a constant reminder of the beauty that surrounds you.

Tropical Gardens: The complex features beautifully landscaped tropical gardens and 2 pools, offering a peaceful and lush environment to unwind and enjoy nature.

Additional Features:

Fireplace

Two spacious bedrooms with direct access to the terrace

EASY Possibility of converting it into a 3 bedroom

5 electric awnings

Higuerón bus that takes you to the beach in Carvajal and shopping area including restaurants, pharmacy and Carrefour supermarket

Laundry room

Secure underground parking and storage room.

Only 20 minutes away from the airport!

135m2 Built + 138m2 Terrace

+34 952 939 460 · info@bromleyestatesmarbella.com Urbanizacion El Rosario, CN340, Km 188, Marbella,