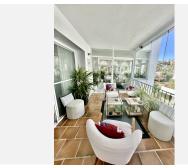

This property offers a rare opportunity to purchase such a spacious apartment of 237 m2 closed built area and as a corner unit 3 large terraces, one closed with glass curtains, further expanding the outside living space.

The apartment is accessed by an elevator that serves two apartments on this level. , entering into a good sized reception and entrance area which leads to the spacious main living room and modern high quality fully fitted open plan kitchen and breakfast bar. The living room is surrounded on two sides with windows opening onto the two L-shaped terrace areas, ideal for entertaining and relaxing.