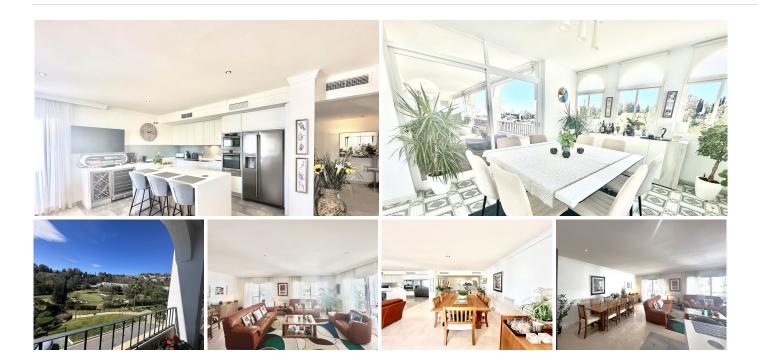

Exceptional 4 bedroom corner apartment renovated to a high standard with stunning views over the La Quinta golf course and partial sea views.

The apartment is located in the prestigious area of ??La Quinta, Benahavís, in a safe and well-managed community.

This property offers a rare opportunity to purchase such a spacious apartment of 237 m2 closed built area and as a corner unit 3 large terraces, one closed with glass curtains, further expanding the outside living space.

The apartment is accessed by an elevator that serves two apartments on this level. , entering into a good sized reception and entrance area which leads to the spacious main living room and modern high quality fully fitted open plan kitchen and breakfast bar. The living room is surrounded on two sides with windows opening onto the two L-shaped terrace areas, ideal for entertaining and relaxing.

## **BROMLEY ESTATES**

Marbella

There is a separate dining room available which has access from both terraces and is situated between both terraces, perfect for dining and entertaining

The four bedrooms are large in size, all with double or single beds, and are accessed from the main living room and reception areas. The master bedroom is ensuite and the other bedrooms have access to another shower room/bathroom.