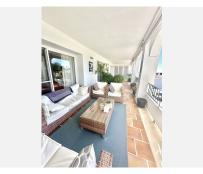

This property offers a rare opportunity to purchase such a spacious apartment of 237 m2 closed built area and as a corner unit 3 large terraces, one closed with glass curtains, further expanding the outside living space.

The apartment is accessed by an elevator that serves two apartments on this level. , entering into a good sized reception and entrance area which leads to the spacious main living room and modern high quality fully fitted open plan kitchen and breakfast bar. The living room is surrounded on two sides with windows opening onto the two L-shaped terrace areas, ideal for entertaining and relaxing.