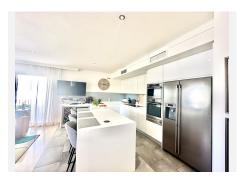

The apartment is accessed by an elevator that serves two apartments on this level. , entering into a good sized reception and entrance area which leads to the spacious main living room and modern high quality fully fitted open plan kitchen and breakfast bar. The living room is surrounded on two sides with windows opening onto the two L-shaped terrace areas, ideal for entertaining and relaxing.