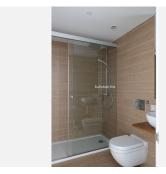

The kitchen is a chef's dream, boasting high-end stainless steel appliances, sleek marble countertops, and minimalist cabinetry that combines functionality with aesthetic brilliance. Every detail is meticulously crafted, from the polished chrome fixtures to the sophisticated lighting that enhances the pristine white palette.