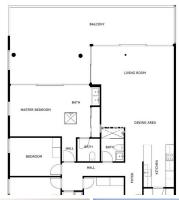

# PENTHOUSE 4 BEDROOMS 3 BATHROOMS IN FUENGIROLA

Fuengirola

REF# BEMR4752718 €1,490,000

| BEDS | BATHS | BUILT              | TERRACE |
|------|-------|--------------------|---------|
| 4    | 3     | 201 m <sup>2</sup> | 55 m²   |

This stunning penthouse redefines sophistication with four bedrooms and an open-plan, bright white kitchen. Upon entering, you are greeted by an expansive living area bathed in natural light, thanks to floor-to-ceiling windows that frame the breathtaking views. The seamless flow from the living space to the kitchen creates an airy, open feel, ideal for both intimate gatherings and grand entertaining.

### **BROMLEY ESTATES**

Marbella

Each of the four bedrooms is a sanctuary of comfort and style, adorned with custom-built wardrobes. The master suite, a true retreat, offers a private haven with an en-suite bathroom and unobstructed sea views that promise tranquility and inspiration.