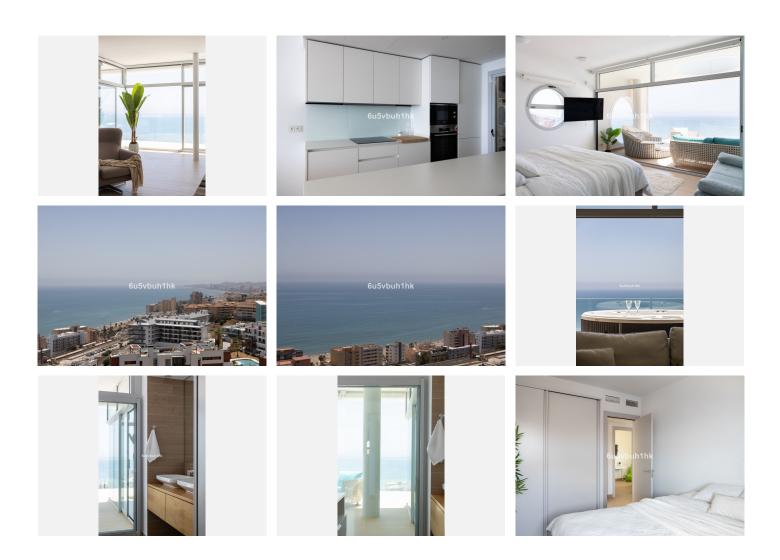

This stunning penthouse redefines sophistication with four bedrooms and an open-plan, bright white kitchen. Upon entering, you are greeted by an expansive living area bathed in natural light, thanks to floor-to-ceiling windows that frame the breathtaking views. The seamless flow from the living space to the kitchen creates an airy, open feel, ideal for both intimate gatherings and grand entertaining.

The kitchen is a chef's dream, boasting high-end stainless steel appliances, sleek marble countertops, and minimalist cabinetry that combines functionality with aesthetic brilliance. Every detail is meticulously crafted, from the polished chrome fixtures to the sophisticated lighting that enhances the pristine white palette.

### **BROMLEY ESTATES**

Marbella

Each of the four bedrooms is a sanctuary of comfort and style, adorned with custom-built wardrobes. The master suite, a true retreat, offers a private haven with an en-suite bathroom and unobstructed sea views that promise tranquility and inspiration.

Step outside onto the spacious terrace, where the seashore unfolds before your eyes. This outdoor oasis is perfect for al fresco dining, sun-soaked afternoons, and starlit evenings. With ample seating, it provides a serene escape from the busy life.