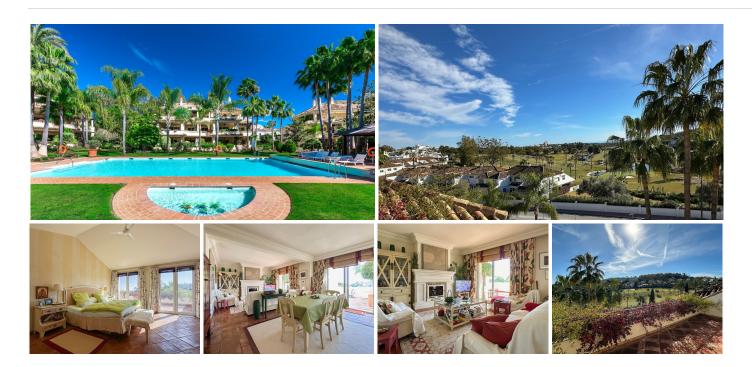

Welcome to this exquisite frontline golf penthouse with stunning panoramic sea views, in one of the prestigious urbanizations of the area. This remarkable 3 bedroom, 3 bathroom penthouse is a true gem, in need of refurbishment and modernization to make it look its best again. It offers an unparalleled combination of elegance, tranquility and natural beauty.

Located within the coveted Golf Valley, this development offers a secure and well-established community. Residents can enjoy the tranquility and luxurious amenities offered by this exclusive enclave.

Step inside and be captivated by the abundance of natural light that floods every corner of this extraordinary penthouse. The property has three different terraces, each of which offers a unique experience.

The main south-facing terrace is accessible from the spacious living and dining room with fireplace, an exquisite space with unparalleled panoramic views of the fascinating golf course and the Mediterranean Sea.

## **BROMLEY ESTATES**

Marbella

The urbanization has beautifully manicured gardens with three attractive swimming pools, one of which is heated.

Conveniently located just 5 minutes drive from Puerto Banus, and 10 minutes from the bustling center of Marbella, this penthouse offers the perfect balance between serenity and accessibility.