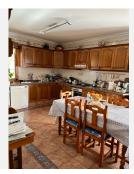

The following is a detailed description of the characteristics

- 1 CHALET 300 m2 as main house with 2 floors, 4 bedrooms, 3 bathrooms, large living-dining room, equipped kitchen.
- 1 BARBECUE 35 m2 next to the swimming pool to enjoy with family and friends.
- 3 BUILT WAREHOUSES which in their time developed their industrial activity.
- Warehouse 1 200m2
- Building 2 360 m2 (between 2 floors)