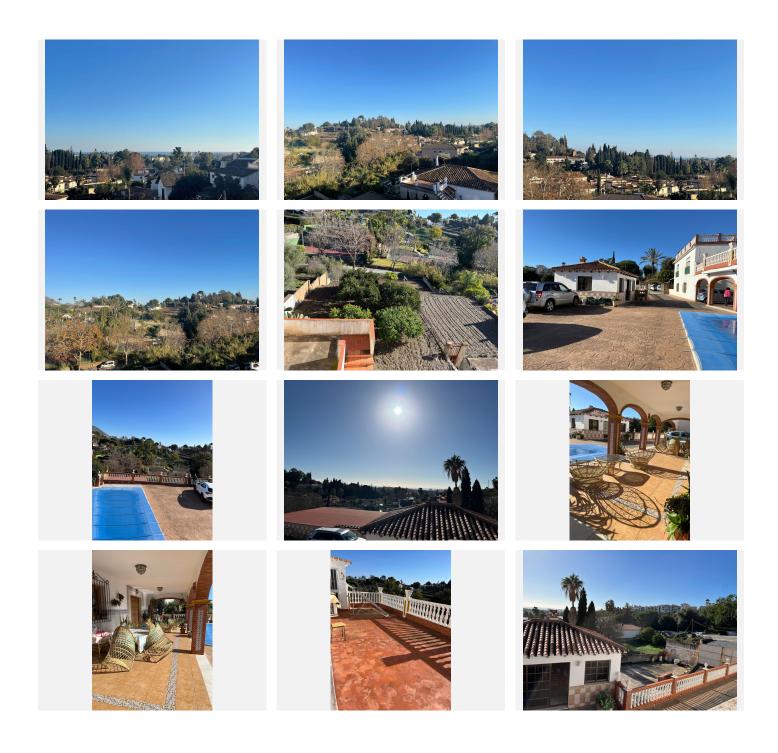

#### **INVESTORS OPPORTUNITY !!!**

VILLA WITH MORE THAN 2500 M2 OF PLOT, WITH AN EXCELLENT LOCATION AND BEAUTIFUL VIEWS TO THE SEA AND THE MOUNTAIN WITH UNBEATABLE ACCESS FROM 4 ENTRANCES TO THE PROPERTY.

The following is a detailed description of the characteristics

- 1 CHALET 300 m2 as main house with 2 floors, 4 bedrooms, 3 bathrooms, large living-dining room, equipped kitchen.
- 1 BARBECUE 35 m2 next to the swimming pool to enjoy with family and friends.
- 3 BUILT WAREHOUSES which in their time developed their industrial activity.
- Warehouse 1 200m2
- Building 2 360 m2 (between 2 floors)