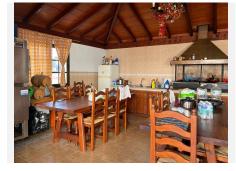

The following is a detailed description of the characteristics

- 1 CHALET 300 m2 as main house with 2 floors, 4 bedrooms, 3 bathrooms, large living-dining room, equipped kitchen.
- 1 BARBECUE 35 m2 next to the swimming pool to enjoy with family and friends.
- 3 BUILT WAREHOUSES which in their time developed their industrial activity.
- Warehouse 1 200m2
- Building 2 360 m2 (between 2 floors)