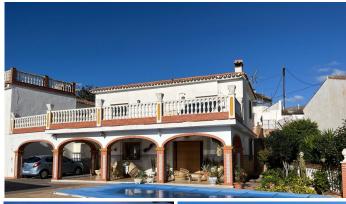

### HOUSE 4 BEDROOMS 4 BATHROOMS IN MIJAS

Mijas

REF# BEMR4752859 €1,750,000

| BEDS | BATHS | BUILT              | PLOT    | TERRACE |
|------|-------|--------------------|---------|---------|
| 4    | 4     | 200 m <sup>2</sup> | 2300 m² | 50 m²   |

#### **INVESTORS OPPORTUNITY !!!**

VILLA WITH MORE THAN 2500 M2 OF PLOT, WITH AN EXCELLENT LOCATION AND BEAUTIFUL VIEWS TO THE SEA AND THE MOUNTAIN WITH UNBEATABLE ACCESS FROM 4 ENTRANCES TO THE PROPERTY.

The following is a detailed description of the characteristics

- 1 CHALET 300 m2 as main house with 2 floors, 4 bedrooms, 3 bathrooms, large living-dining room, equipped kitchen.
- 1 BARBECUE 35 m2 next to the swimming pool to enjoy with family and friends.
- 3 BUILT WAREHOUSES which in their time developed their industrial activity.
- Warehouse 1 200m2
- Building 2 360 m2 (between 2 floors)