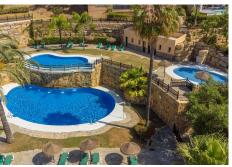

cutive three bedroom south facing penthouse with the most outstanding views to the sea.

Carefully renovated by the current owners including two new fully fitted bathrooms.

Quality fixtures and fittings throughout with super fast fibre optic internet installed.

The large lounge which includes a fireplace is tastefully decorated and leads on to the superb south facing terrace a sun worshipers paradise.

The three bedrooms are all a very good size with the main bedroom benefiting from a large walk in wardrobe and access to the terrace.

Private parking with a storeroom.

Viewing highly recommended to the most discerning clients NEW PRICE ONLY 395,000 EUROS NO OFFERS

+34 952 939 460 · info@bromleyestatesmarbella.com Urbanizacion El Rosario, CN340, Km 188, Marbella, Malaga 29603

































+34 952 939 460 · info@bromleyestatesmarbella.com Urbanizacion El Rosario, CN340, Km 188, Marbella, Malaga 29603