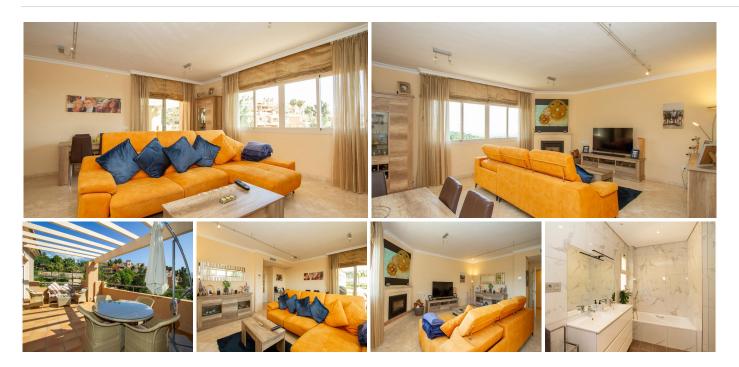

## REF# BEMR4753570 €395,000

| BEDS | BATHS | BUILT  | TERRACE |
|------|-------|--------|---------|
| 3    | 2     | 160 m² | 35 m²   |

Wonderful luxury executive three bedroom south facing penthouse with the most outstanding views to the sea.

Carefully renovated by the current owners including two new fully fitted bathrooms.

Quality fixtures and fittings throughout with super fast fibre optic internet installed.

The large lounge which includes a fireplace is tastefully decorated and leads on to the superb south facing terrace a sun worshipers paradise.

The three bedrooms are all a very good size with the main bedroom benefiting from a large walk in wardrobe and access to the terrace.

Private parking with a storeroom.

Viewing highly recommended to the most discerning clients NEW PRICE ONLY 395,000 EUROS NO OFFERS