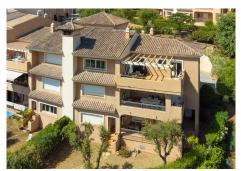

## REF# BEMR4753570 €395,000

| BEDS | BATHS | BUILT  | TERRACE |
|------|-------|--------|---------|
| 3    | 2     | 160 m² | 35 m²   |

Wonderful luxury executive three bedroom south facing penthouse with the most outstanding views to the sea.