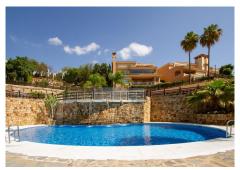

## REF# BEMR4753570 €395,000

| BEDS | BATHS | BUILT  | TERRACE |
|------|-------|--------|---------|
| 3    | 2     | 160 m² | 35 m²   |

Wonderful luxury executive three bedroom south facing penthouse with the most outstanding views to the sea.