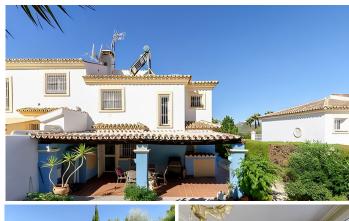

# HOUSE 3 BEDROOMS 3 BATHROOMS IN ALHAURIN EL GRANDE

Alhaurin el Grande

REF# BEMR4753603 €480,000

| BEDS | BATHS | BUILT  | PLOT   | TERRACE |
|------|-------|--------|--------|---------|
| 3    | 3     | 160 m² | 140 m² | 140 m²  |

Discover your perfect oasis in Alhaurín el Grande!

We present you an impressive villa on the front line of golf, where luxury and nature are combined. This exclusive property offers everything you could want to enjoy a sophisticated and relaxed lifestyle in the heart of the Costa del Sol.

#### Featured Features:

Privileged location: Located on the front line of the prestigious Alhaurín el Grande golf course, this villa offers you unparalleled panoramic views

Elegant and modern design: The villa features contemporary architecture, high-quality finishes and a spacious layout that maximizes natural light.